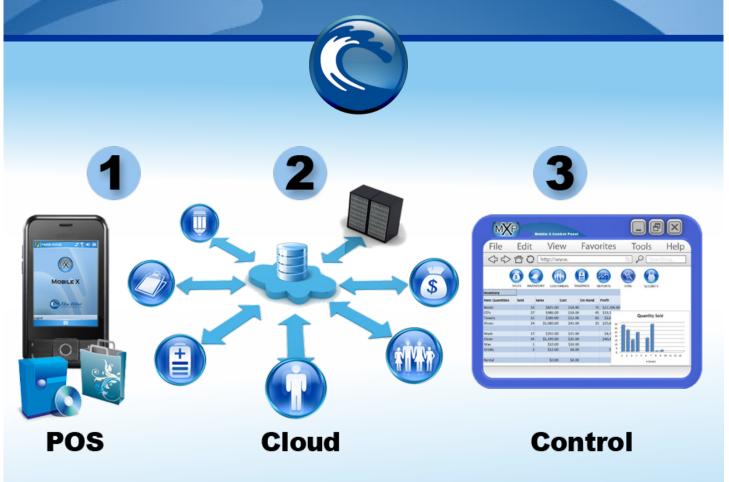

## MOBILE X POS PLATFORM

Mobile X Platform - Mobile Sales / Inventory Control

Mobile X updates and maintains from the cloud the essential variables concerning point of sale and inventory management in real time.

The Mobile X web portal acts as a control panel for the mobile registers. This rapid sync capacity to multiple handhelds gives dynamic control over the configuration for pricing and inventory updates as you sell in real-time.

This solution gives you and your staff control over multiple areas of your business with the freedom and versatility of a mobile device.

www.newestech.com sales@newestech.com • 800.466.7839 • 503.235.4656 4606 SE Division St. • Portland, OR 97206