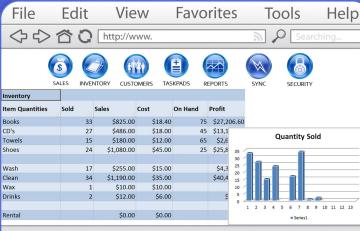

## **Mobile X Platform Features**

- Mobile Transaction Management
- Real-time Detailed Reporting
- Print Receipts & Email