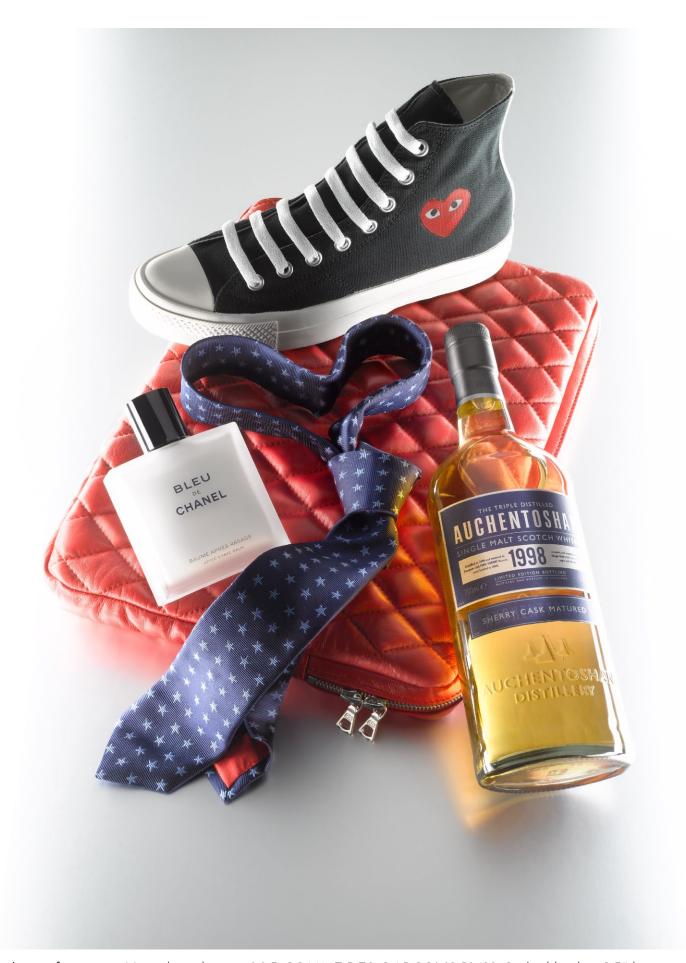

# TASTE THE FORBIDDEN FRUIT

**EMBRACE LACE BOYSHORTS** 

£31 BUY NOW>

Clockwise from top: Heart logo hi-tops £85 COMME DES GARÇONS PLAY, Quilted leather 15'' laptop case £255 H BY HARRIS, 1998 Fino Sherry Cask Scotch Whiskey 700ml £52 AUCHENTOSHAN, Star print tie £70 PAUL SMITH, Bleu de Chanel After Shave Balm 90ml £34 CHANEL