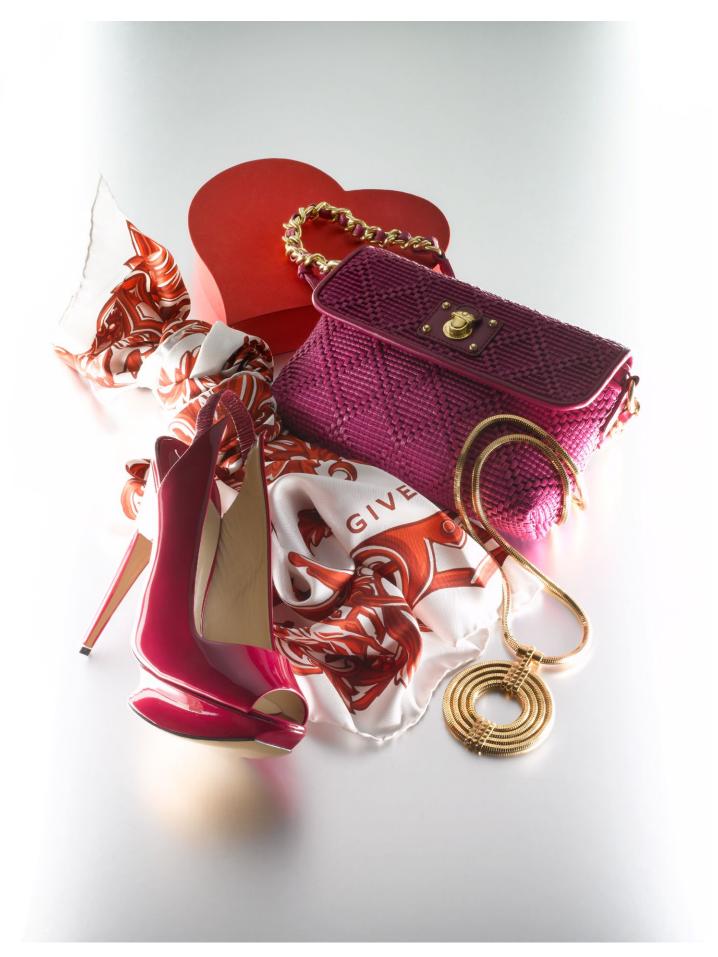

HARVEY NICHOLS

Clockwise from top: Leather and raffia The Single Bag £365 MARC JACOBS, Apollo pendant necklace £310 LARA BOHINC, Silk Arabesque scarf £155 GIVENCHY, Patent sling back sandals £455 NICHOLAS KIRKWOOD, Cover credits- clockwise from top: