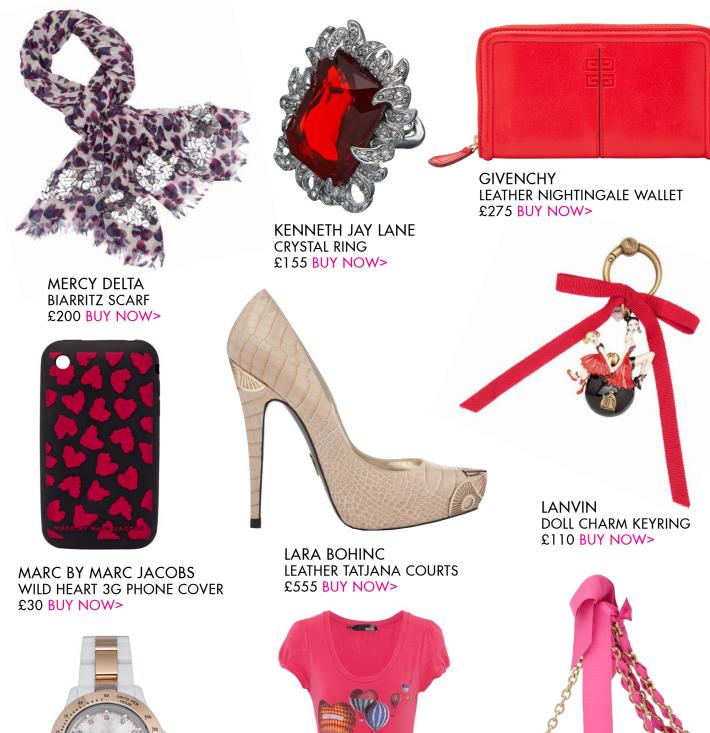

HARVEY NICHOLS



Clockwise from top: Leather and raffia The Single Bag £365 MARC JACOBS, Apollo pendant necklace £310 LARA BOHINC, Silk Arabesque scarf £155 GIVENCHY, Patent sling back sandals £455 NICHOLAS KIRKWOOD, Cover credits- clockwise from top:

Patent bow courts £470 **VALENTINO**, Satin heart box of chocolates £39.95 **JASON ATHERTON**, Mini Rosé Champagne £10.50 **HARVEY NICHOLS** 

## HEAD OVER HEELS



100 / 100 / 100 / 100 / 100 / 100 / 100 / 100 / 100 / 100 / 100 / 100 / 100 / 100 / 100 / 100 / 100 / 100 / 100 / 100 / 100 / 100 / 100 / 100 / 100 / 100 / 100 / 100 / 100 / 100 / 100 / 100 / 100 / 100 / 100 / 100 / 100 / 100 / 100 / 100 / 100 / 100 / 100 / 100 / 100 / 100 / 100 / 100 / 100 / 100 / 100 / 100 / 100 / 100 / 100 / 100 / 100 / 100 / 100 / 100 / 100 / 100 / 100 / 100 / 100 / 100 / 100 / 100 / 100 / 100 / 100 / 100 / 100 / 100 / 100 / 100 / 100 / 100 / 100 / 100 / 100 / 100 / 100 / 100 / 100 / 100 / 100 / 100 / 100 / 100 / 100 / 100 / 100 / 100 / 100 / 100 / 100 / 100 / 100 / 100 / 100 / 100 / 100 / 100 / 100 / 100 / 100 / 100 / 100 / 100 / 100 / 100 / 100 / 100 / 100 / 100 / 100 / 100 / 100 / 100 / 100 / 100 / 100 / 100 / 100 / 100 / 100 / 100 / 100 / 100 / 100 / 100 / 100 /