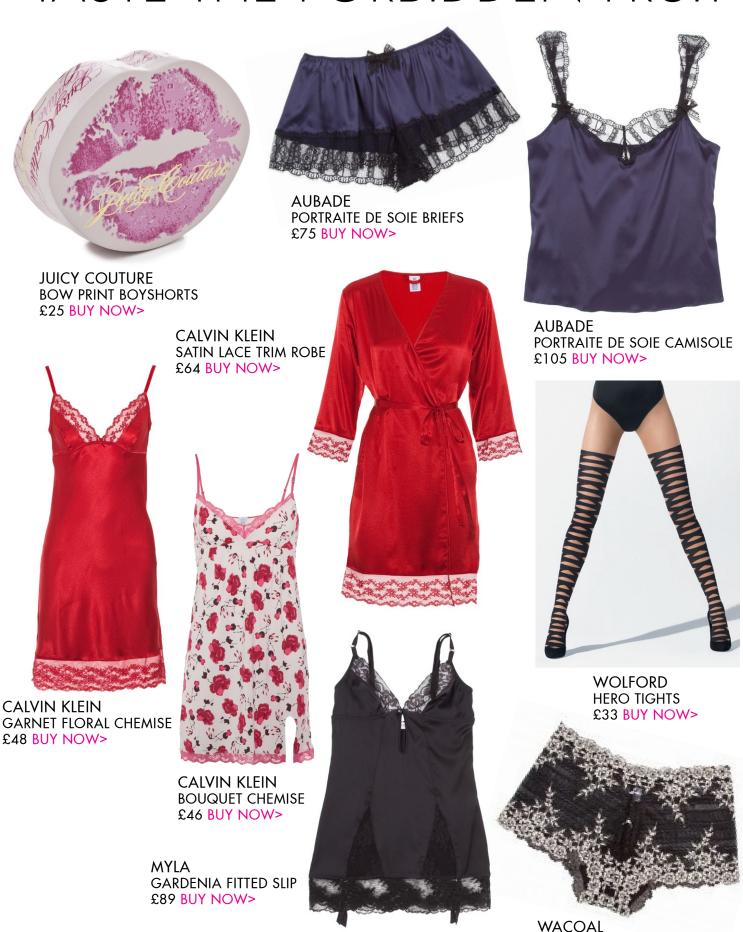

# TASTE THE FORBIDDEN FRUIT

**EMBRACE LACE BOYSHORTS** 

£31 BUY NOW>

Clockwise from top: Heart logo hi-tops £85 COMME DES GARÇONS PLAY, Quilted leather 15'' laptop case £255 H BY HARRIS, 1998 Fino Sherry Cask Scotch Whiskey 700ml £52 AUCHENTOSHAN, Star print tie £70 PAUL SMITH, Bleu de Chanel After Shave Balm 90ml £34 CHANEL