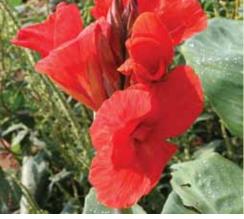

#### THE PRESIDENT RED CANNAS

Suitable cut flower

Shade

**FUNDRAISING** 

This canna is known for its extremely vibrant and large red blooms which form atop stems of lush, green leaves. Loving full sun and acting as a great backdrop, these plants are great for adding a tropical look to your garden or containers!

Height: 24 - 36" **Spacing: 12 – 18" Bloom time: Mid Summer** Hardy Zones: 8 – 11 Suitable Zones: 4 – 11 3 bulbs for \$10

Suitable for containers