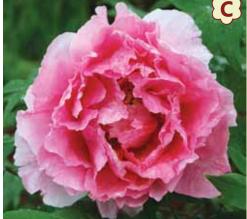

# Pleasantly fragrant

Web: www.growinggreenfundraising.com

Email: info@growinggreenfundraising.com

Phone: 1-877-288-0551

Deer resistant

**SARAH BERNHARDT PINK PEONY** The deep green leaves and vibrant pink blossoms of this ever-popular peony grow quickly. They will produce more vibrant color and larger

blooms year after year, making them

a great border, backdrop, or accent plant in your perennial summer garden!

Height: 20 - 30" Spacing: 24 - 36" **Bloom time: Early Summer** Hardy Zones: 3 – 8

Suitable Zones: 3 – 10

1 plant for \$10