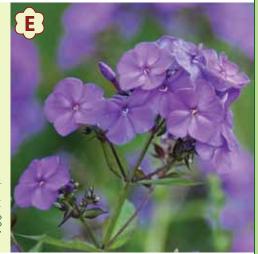

#### **BLUE BOY TALL PHLOX**

One of the most loved and wellknown of the summer-blooming perennials, the tall garden phlox is a staple in many perennial gardens. This slightly fragrant blue-purple blooming variety will add beauty from July to August and sometimes even blooms a second time in fall!

Height: 32 – 40" Spacing: 12 – 18" Bloom time: Late Summer Hardy Zones: 4 – 8 Suitable Zones: 4 – 10 1 plant for \$10