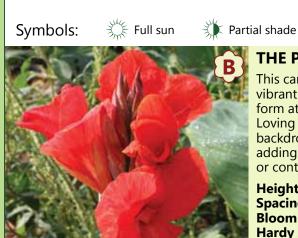

#### THE PRESIDENT RED CANNAS

Suitable cut flower

Shade

**FUNDRAISING** 

This canna is known for its extremely vibrant and large red blooms which form atop stems of lush, green leaves. Loving full sun and acting as a great backdrop, these plants are great for adding a tropical look to your garden or containers!

Height: 24 - 36" **Spacing: 12 – 18" Bloom time: Mid Summer** Hardy Zones: 8 – 11 Suitable Zones: 4 – 11 3 bulbs for \$10

Suitable for containers