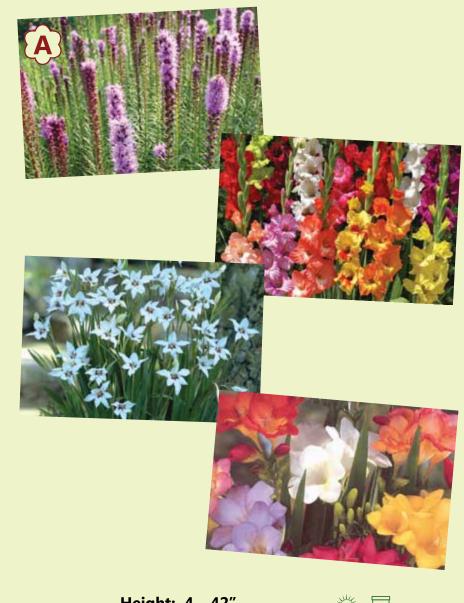

#### **Instant Summer Garden Collection**

Make the planning of your garden easy this year with this collection! This great mix of various summer-blooming bulbs will fill your garden with numerous vibrant colors. These different bulbs will flower at various times throughout the summer season, giving you an extremely long bloom time!

#### Package includes:

- 10 Purple Liatris
- 10 Mixed Gladioli
- 15 Peacock Orchids
- 15 Mixed Freesia

# 50 bulbs for \$30

...or customize your garden with your own individual selections on reverse!

Height: 4 – 42"
Spacing: Varies
Bloom time: All Summer
Hardy Zones: 8 – 10

Suitable Zones: 4 – 10