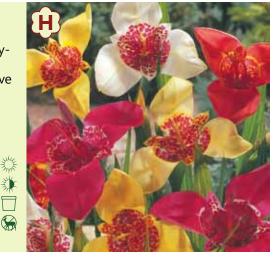

## **MEXICAN SHELL FLOWER**

Make a statement in your summer garden this year with these vibrantlycolored blooms. The somewhat triangular shape of these flowers give it a unique look while the speckled vivid colors of pink, red, yellow, and orange catch the eye of passer-bys.

Height: 18 - 24" **Spacing: 4 – 6" Bloom time: Mid Summer** Hardy Zones: 7 – 10 Suitable Zones: 3 – 10 5 bulbs for \$10