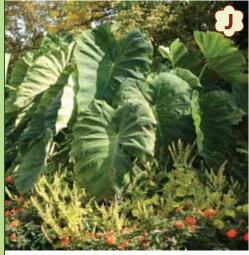

#### **GIANT ELEPHANT EAR**

Transport your yard to the tropics this year with this large Elephant Ear! Known for their giant green leaves and baseball-sized bulbs, these plants are perfect for any sunny garden as a backdrop or screen. The tall 6' foliage of these plants is sure to impress all of your neighbors!

Height: 48 - 72" Spacing: 36 - 48" Bloom time: Summer to Frost Hardy Zones: 9 – 11 Suitable Zones: 4 – 11 1 bulb for \$15