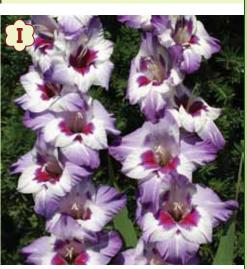

## **VISTA HYBRID GLADIOLI**

Looking for a unique gladiolus to grow and impress visitors to your garden? Try this newer variety with petals that boast of three different colors: white, purple, and magenta centers. These make a wonderful complement to other purple and white bloomers in the garden.

Height: 48 - 60" **Spacing:** 6 – 9" **Bloom time: Mid Summer** Hardy Zones: 8 – 10 Suitable Zones: 4 – 10

10 bulbs for \$15