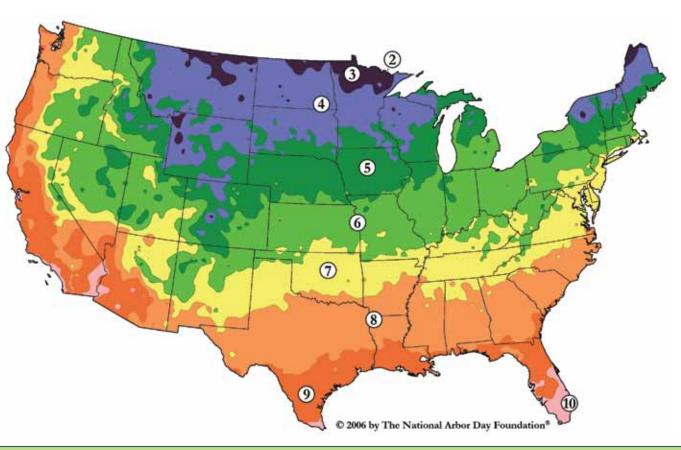

# What is my zone?

Use this map to determine which zone you are located in. If your zone is listed as a "hardiness zone" for any of the products you can rest assured that they will be a perennial in your area. You can enjoy these blooms year after year! If your zone is listed as suitable but not hardy, these products will grow beautifully this summer in your garden, but may not survive the harsh winter.