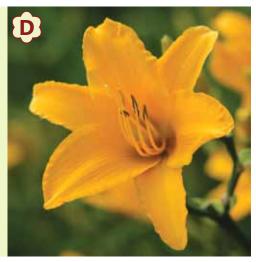

#### STELLA D'ORO DAYLILY

One of the most beloved summer perennials, the Stella D'Oro Daylilies are extremely vigorous in growth and structure. The vibrant sunshine yellow of these blooms will make a very happy addition to your garden and will continue blooming for years to come!

Height: 12 - 18" **Spacing: 12 – 15"** Bloom time: Mid Summer Hardy Zones: 3 – 9 Suitable Zones: 3 – 10 1 plant for \$10