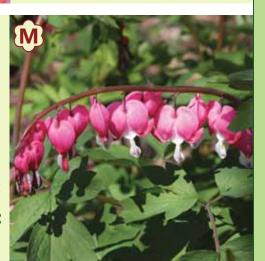

# PINK BLEEDING HEARTS

An old-fashioned but still much-loved perennial, the Pink Bleeding Heart will brighten up any dark spot of your garden. Loving the shade, these plants are extremely winter hardy and will grow approximately 20-30" tall in a small shrub-like form.

Height: 24 - 36" Spacing: 24 - 36" **Bloom time: Early Summer** Hardy Zones: 2 – 8 Suitable Zones: 2 – 10

2 plants for \$15

**MIXED UNWIN DAHLIAS** 

Add lots of cheer to your summer

of dwarf dahlias! Blooming in an array of colors, these flowers grow atop sturdy stems of just 24" making