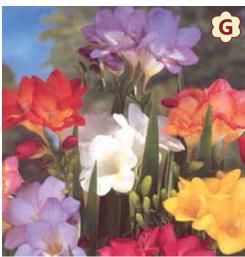

#### **MIXED FREESIA**

**\*** 

The possibilities of these little beauties are endless! Use them in a border, sprinkle them throughout an alreadyestablished garden bed, or grow them in your cutting garden! This mix, full of fragrance and elegance, is a summertime favorite for good reason!

Height: 4 - 8" **Spacing: 3 – 4"** Bloom time: Mid Summer Hardy Zones: 9 – 11 Suitable Zones: 4 – 11 **20 bulbs for \$10** 