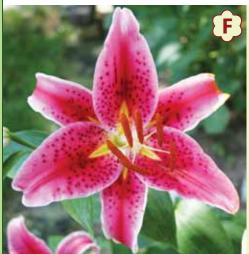

#### STARGAZER ORIENTAL LILIES

Who could forget one of the best loved lilies? These jumbo bulbs will produce beautiful blooms which can sometimes reach up to 8" across. They emit a wonderfully sweet fragrance to fill your entire yard! It also makes a great cutflower, creating gorgeous fresh floral arrangements!

**\*** 

>€

Height: 24 - 36" **Spacing: 8 – 12" Bloom time: Mid Summer** Hardy Zones: 3 – 8 Suitable Zones: 3 – 10

3 bulbs for \$10