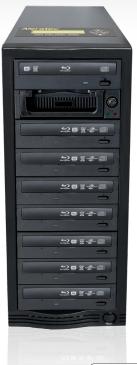

# 1:7 Blu-ray/DVD/CD Tower Publisher SLS™

## Standalone LightScribe Disc Publishing

The Aleratec 1:7 Blu-ray/DVD/CD Tower Publisher SLS is a standalone LightScribe disc publishing system that simultaneously produces up to 7 Blu-ray/DVD/CD copies or 7 clearly labeled DVD/CD discs with no computer required. Its USB 2.0 connection allows you to drag and drop files from your PC directly to its internal hard drive. For on-the-fly jobs, a separate Blu-ray multidrive reader lets you bypass the hard drive and do convenient disc-to-disc copies. Unlike many other duplicators, this unit supports duplication from a variety of source formats, including simply copying your contents onto the internal HDD without creating an image file.\*