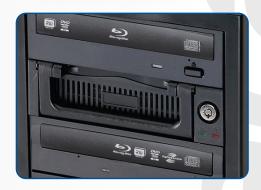

### **Product Features**

- Standalone operation
- Up to 7 simultaneous Blu-ray/DVD/CD copies or clearly labeled DVD/CD discs
- Removable 1 TB Hard Disk Drive to store disc images and label files
- Drag and Drop files from PC to Hard Drive in the publisher
- Duplicate from ISO image files, NRG image files, or even directories and files not packaged into a disc image file\*
- Aleratec hotkeys for one touch access to common functions
- Blu-ray multidrive reader for fast, on-the-fly copies
- Laser etched high-quality DVD/CD disc labels with no ink cartridges, toner or ribbons

## Standalone LightScribe Disc Publishing

The Aleratec 1:7 Blu-ray/DVD/CD Tower Publisher SLS is a standalone LightScribe disc publishing system that simultaneously produces up to 7 Blu-ray/DVD/CD copies or 7 clearly labeled DVD/CD discs with no computer required. Its USB 2.0 connection allows you to drag and drop files from your PC directly to its internal hard drive. For on-the-fly jobs, a separate Blu-ray multidrive reader lets you bypass the hard drive and do convenient disc-to-disc copies. Unlike many other duplicators, this unit supports duplication from a variety of source formats, including simply copying your contents onto the internal HDD without creating an image file.\*