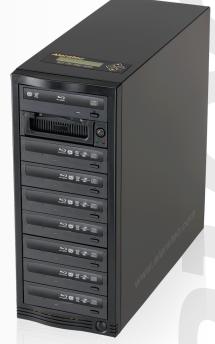

# 1:7 Blu-ray/DVD/CD Tower Publisher SLS™

### **Product Features**

- Standalone operation
- Up to 7 simultaneous Blu-ray/DVD/CD copies or clearly labeled DVD/CD discs
- Removable 1 TB Hard Disk Drive to store disc images and label files
- Drag and Drop files from PC to Hard Drive in the publisher
- Duplicate from ISO image files, NRG image files, or even directories and files not packaged into a disc image file\*
- Aleratec hotkeys for one touch access to common functions
- Blu-ray multidrive reader for fast, on-the-fly copies
- Laser etched high-quality DVD/CD disc labels with no ink cartridges, toner or ribbons

## Standalone LightScribe Disc Publishing

The Aleratec 1:7 Blu-ray/DVD/CD Tower Publisher SLS is a standalone LightScribe disc publishing system that simultaneously produces up to 7 Blu-ray/DVD/CD copies or 7 clearly labeled DVD/CD discs with no computer required. Its USB 2.0 connection allows you to drag and drop files from your PC directly to its internal hard drive. For on-the-fly jobs, a separate Blu-ray multidrive reader lets you bypass the hard drive and do convenient disc-to-disc copies. Unlike many other duplicators, this unit supports duplication from a variety of source formats, including simply copying your contents onto the internal HDD without creating an image file.\*