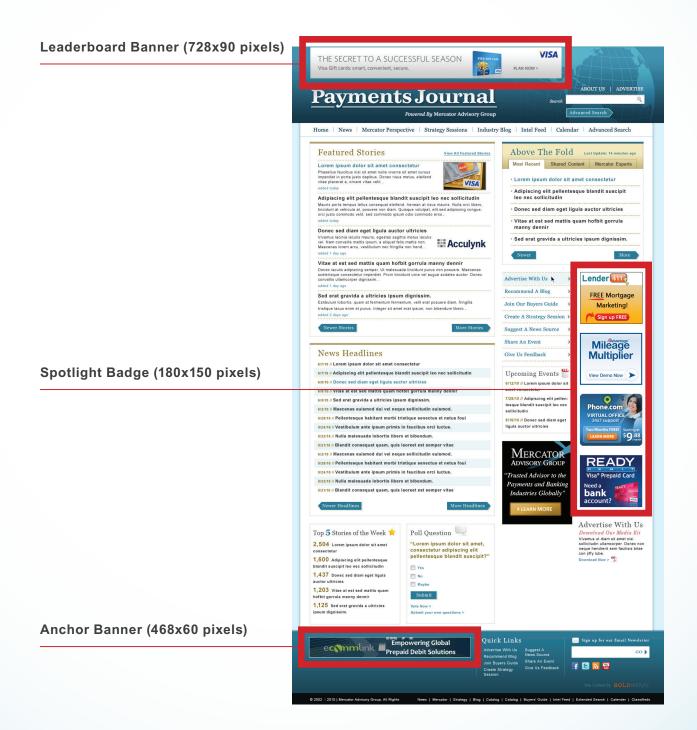

### Leaderboard Banner (728 x 90 pixels)

### Anchor Banner (468 x 60 pixels)

## **Spotlight Badge**

(180 x 150 pixels)

<sup>\*</sup>Mercator reserves the right to review and approve all flash ads.

Direct Line: 781.419.1700 | Fax: 781.419.1701 Email: sales@paymentsjournal.com