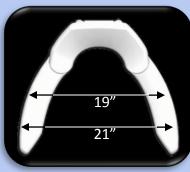

## The Adjust for Comfort<sup>™</sup> Advantage

Seat leg supports that expand up to 6" to the left and right Adds up to 12" of additional access for improved hygiene Adjusts for greater comfort, support and relaxation

Adds up to 12" of additional access for improved hygiene Adjustable to your natural sitting position

Stylish design when closed

Quick and Easy Installation Stainless Steel Mounting Hardware

Expands 6" to your right providing more room for easier access

See it in motion online now!

Expands 6" to your left providing more room for easier access