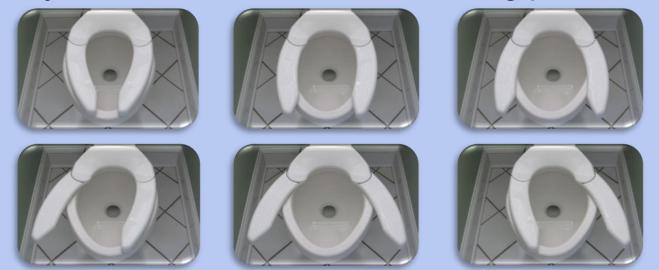

# The Adjust for Comfort<sup>™</sup> Toilet Seat adjusts to each user's natural sitting position.

When seated, the expandable seat arms can be adjusted outward to provide more room, easier access and improved personal hygiene.

## The Adjust for Comfort<sup>™</sup> Advantage

Seat leg supports that expand up to 6" to the left and right Adds up to 12" of additional access for improved hygiene Adjusts for greater comfort, support and relaxation

Adds up to 12" of additional access for improved hygiene Adjustable to your natural sitting position

Stylish design when closed

Quick and Easy Installation Stainless Steel Mounting Hardware

Expands 6" to your right providing more room for easier access

See it in motion online now!

Expands 6" to your left providing more room for easier access