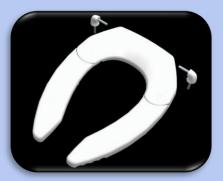

## The Adjust for Comfort<sup>™</sup> Advantage

Seat leg supports that expand up to 6" to the left and right Adds up to 12" of additional access for improved hygiene Adjusts for greater comfort, support and relaxation

Adds up to 12" of additional access for improved hygiene Adjustable to your natural sitting position

Stylish design when closed

Quick and Easy Installation Stainless Steel Mounting Hardware

Expands 6" to your right providing more room for easier access

See it in motion online now!

Expands 6" to your left providing more room for easier access