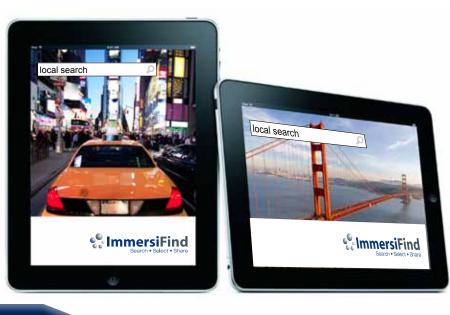

#### iPad

iPad ImmersiFind is currently in development and will soon be launching the all new iPad app in the next few months. This app takes full advantage of the iPad's large high-resolution touch screen by showing business listings, profiles and a large map all on the same page. With only a tap, let your advertisers show off their businesses with videos, virtual visits and photos.