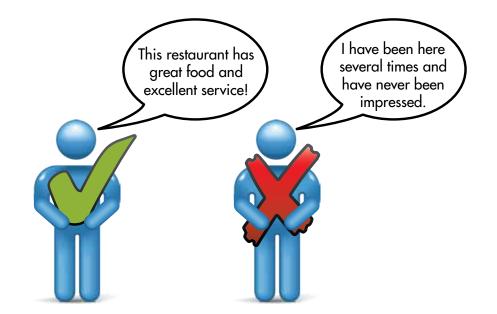

#### **Recommendation Engine**

People use products and services that have been recommended by the people they know. This recommendation platform will allow your clients to create, connect and share with a network of trusted friends to strictly recommend businesses and services.