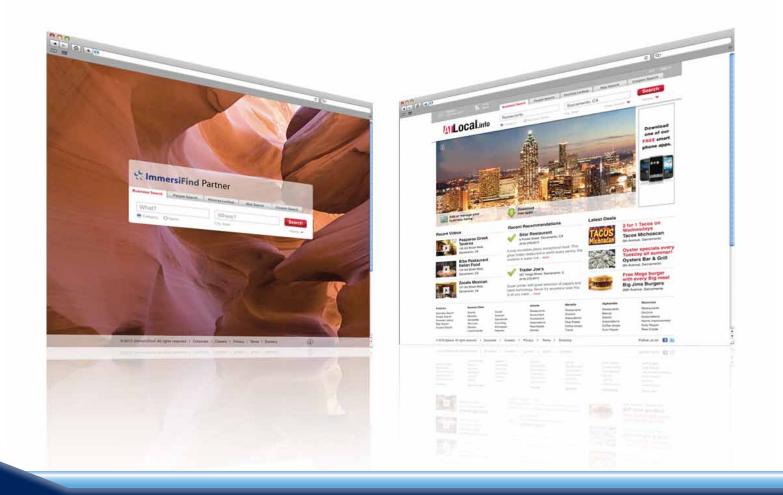

### New Home Page Design

As part of the ImmersiFind 2.0 release, we are pleased to introduce a new homepage design that offers a contemporary look displaying fresh, featured content, a flexible layout and customizable content. These design changes were done with user experience and SEO enhancement in mind.