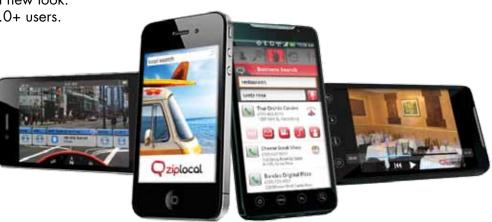

# Mobile Apps

#### iPhone & Android

ImmersiFind for the iPhone is updated with all new features and a fresh new look. Also, launching is ImmersiFind for the Android, which is targeted for 2.0+ users.

Features of the ImmersiFind App for both platforms include:

- Voice recognition for the iPhone and Android 2.0+ devices. For example **"Starbucks in New York"**
- Business search
- Map and driving directions
- Add new contacts to address book
- People search
- Phone # search
- Selected traffic cams

We are also excited to introduce the Augmented reality feature which is a new technology added to the most recent version of the iPhone App. Use the "eye" to look around the street and find local business closest to you.