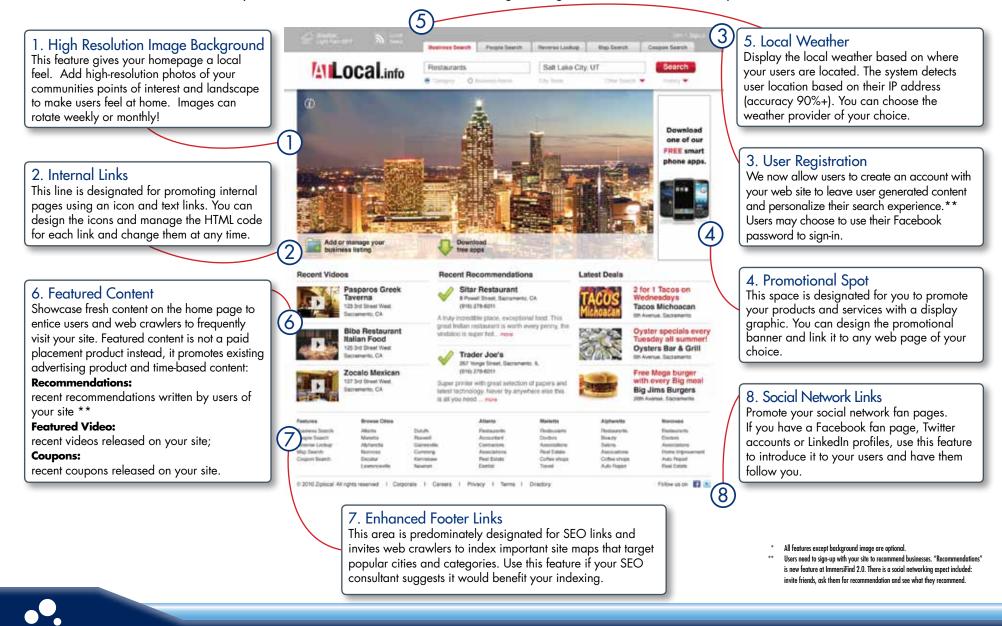

### New Home Page Design

As part of the ImmersiFind 2.0 release, we are pleased to introduce a new homepage design that offers a contemporary look displaying fresh, featured content, a flexible layout and customizable content. These design changes were done with user experience and SEO enhancement in mind.