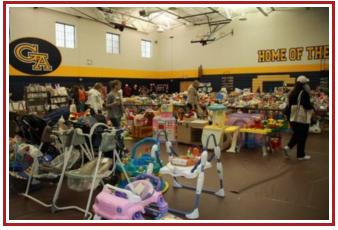

## Location: Chesterfield

Recycled Treasures LLC is excited to partner with the Special Olympics and Gateway Academy and host its first DOLLAR DASH SALE! During our dollar dash event we will drastically reduce the cost of items left on our sale floor marked donate. Despite selling tons of great items during our regular sale dates we will still have lots of great items left at the conclusion of our Regular and 50% off sale dates, generally donations are more than our charity wants to take and occasionally items are left that they do not need at the moment--a dollar dash is a great way to support more than one charity and benefit your families in this hard economic times. For the dollar dash items marked \$24 and under will be sold for \$1.00, \$25-\$49 will be sold for \$5.00, \$50 and up will be

sold for \$10.00!! This is a great opportunity to pick up some phenomenal bargains for your kids! Items being sold will include Spring/Summer clothing/shoes sized infant through teen, maternity clothes, toys, books, games, movies, baby equipment such as highchairs, bouncers, swings, exersaucers, strollers, nursery/juvenile furniture and room decor, maternity clothing and much more!! This sale will be CASH and CARRY -no checks, no debit or credit cards will be accepted. No sales tax will be assessed during the dollar dash event as 100% of the proceeds will be donated to charity. 90% will be given to the Special Olympics Missouri and 10% of the proceeds will be given to Gateway Academy for graciously donating the use of their facility for this 2 hour event!! Come out and support the Missouri Special Olympics and purchase items your kids need at unbelievably low prices!! For more information on SOMO please visit them at http://www.somo.org