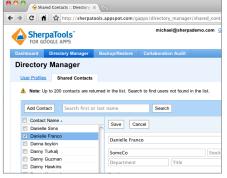

Screenshot of SherpaTools for Google Apps

## PRODUCTS DESIGNED TO MIGRATE AND MANAGE GOOGLE APPS

Cloud Sherpas helps organizations "Go Google" with products that facilitate data migration and IT management. **SherpaTools for Google Apps**, our flagship product, provides advanced IT management tools for Google Apps administrators and provides end-users with added functionality that improves productivity. SherpaTools is the #1 ranked admin tool in the Google Apps Marketplace.