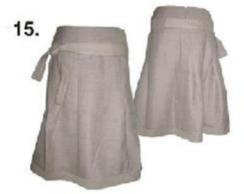

lar Fleece
Product Capacity: 260,000 pcs of Polo-Tee/month
Major Market/ Destination: U.S., Canada, EU

Examples of Processing Brands: Hamshire, Carter, Nike, FinnFlare

March, 2008



## II. OUR ABILITIES:

| 1      | 2                 | 3                | 4                            | 5                            | 6                      | 7                   | 8        |
|--------|-------------------|------------------|------------------------------|------------------------------|------------------------|---------------------|----------|
| Design | Pattern<br>making | Sample<br>making | Fabric<br>& Trim<br>sourcing | Fabric<br>& Trim<br>purchase | Cut,<br>make<br>& Trim | Final<br>Inspection | Shipping |



# THAISON S.P CO., LTD KNITWEAR

### sales02@lhc.vn







































01 Factory gate



02 Factory gate 1



03 Factory internal road - from main gate



04 Fatory internal road - to fabric warehouse



05 Security office



06 Canteen



07 Office



08 Fire safety & food & worker activity



09 Show room 1



10 Show room 2



11 Fabric warehouse



12 Fabric warehouse 1



13 Fabric warehouse 2



14 Fabric checking area



15 Cutting area



16 Sewing lines 1



17 Sewing lines 2



18 Sewing lines



19 QC area



20 Ironing line



21 Packing area - finish warehouse



22 Finish warehouse