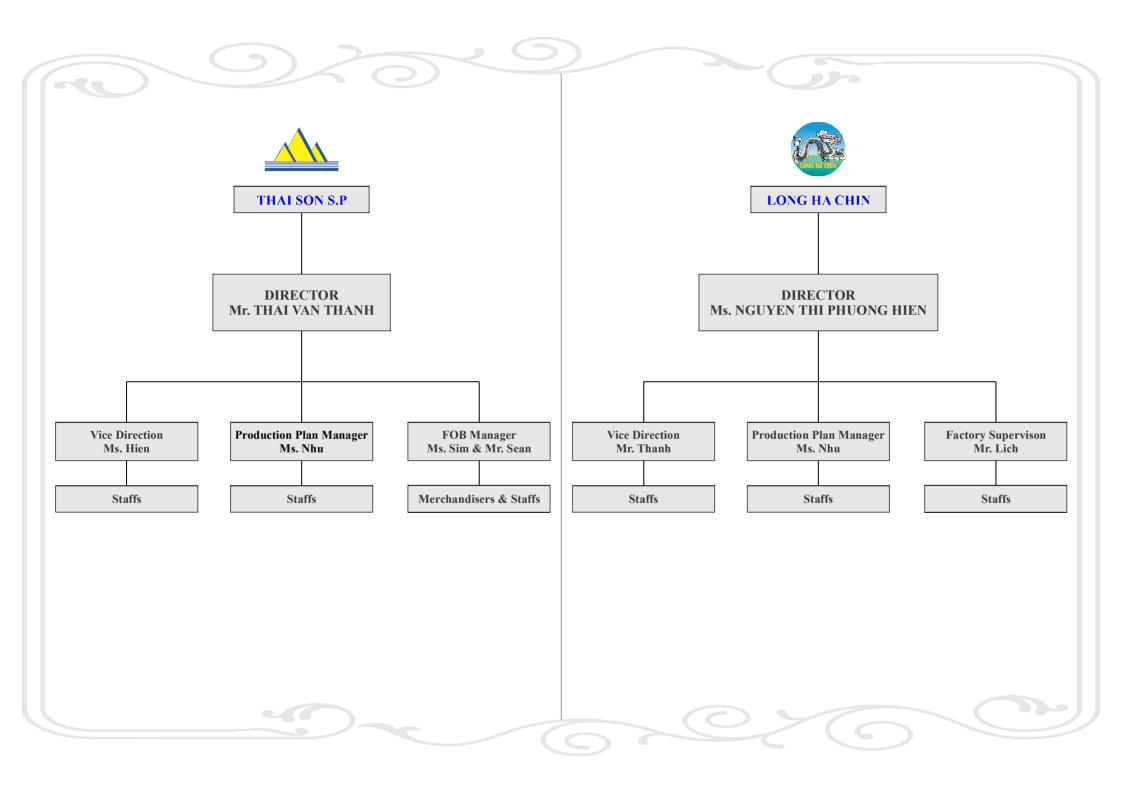

### 1. Mother company

www.thaisonspgarment.com

Company name: THAISON S.P CO., LTD.

President: Mr. Thai Van Thanh

Legal Status: Limited

Year of Establishment: 1989 Year Exports Started: 1991 Address: 143/11H Ung Van Khlem

#### 2. Branch

Company name: LONG HA CHIN CO., LTD. President: Ms. Nguyen Thi Phuong Hien

Legal Status: Limited Year of Establishment: 2007

Year Exports Started: 2007

Address: 165A Long Phuoc Street,

Long Thuan Hamlet.