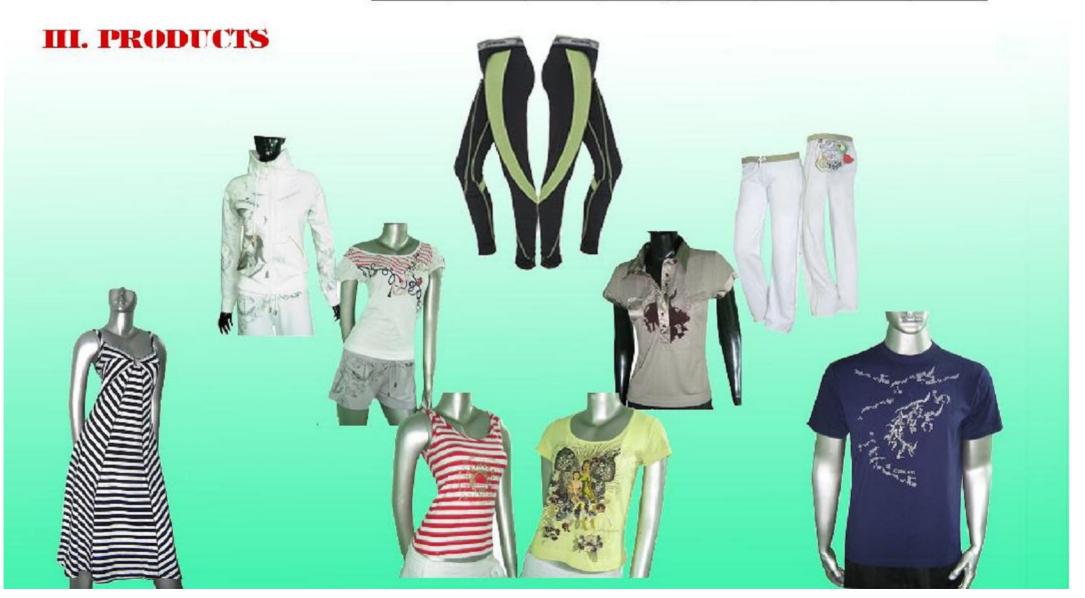

Main Categories: Knit Wear & Polar Fleece

Product Capacity: 250,000 pcs of Polo-Tee/month Major Market/ Destination: U.S., Canada, EU

Examples of Processing Brands: Hamshire, Carter, Nike, FinnFlare

November 1st, 2006

Main Categories: Knit Wear & Polar Fleece
Product Capacity: 260,000 pcs of Polo-Tee/month
Major Market/ Destination: U.S., Canada, EU

Examples of Processing Brands: Hamshire, Carter, Nike, FinnFlare

March, 2008