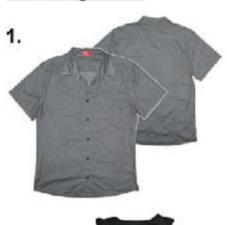

Main Categories: Knit Wear & Polar Fleece

Product Capacity: 250,000 pcs of Polo-Tee/month Major Market/ Destination: U.S., Canada, EU

Examples of Processing Brands: Hamshire, Carter, Nike, FinnFlare

November 1st, 2006

Main Categories: Knit Wear & Polar Fleece
Product Capacity: 260,000 pcs of Polo-Tee/month
Major Market/ Destination: U.S., Canada, EU

Examples of Processing Brands: Hamshire, Carter, Nike, FinnFlare

March, 2008