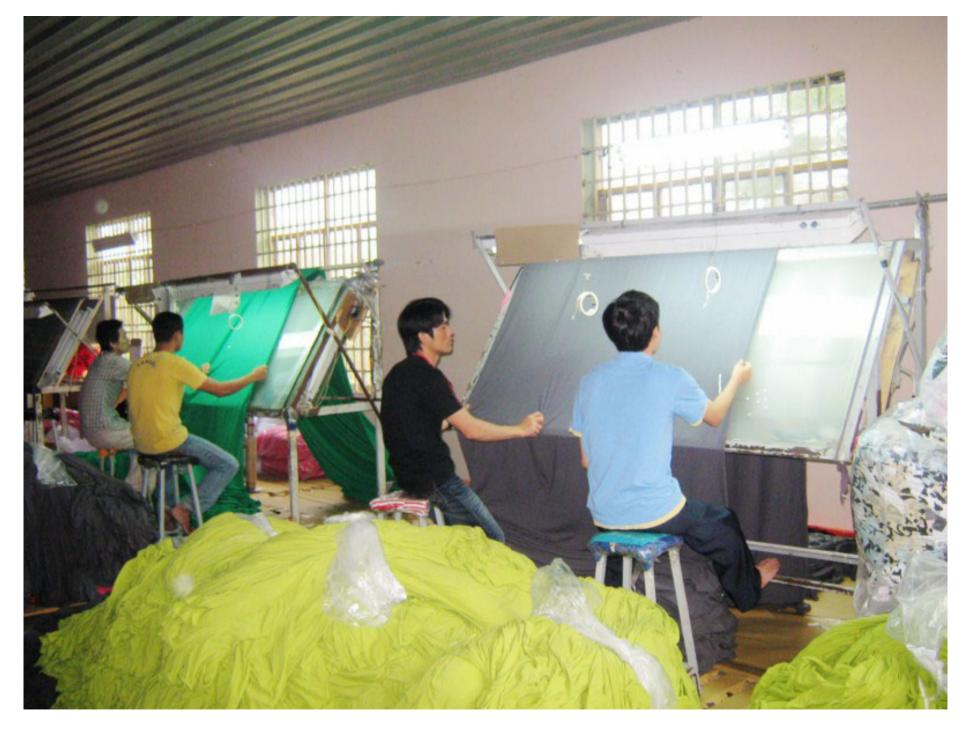

08 Fire safety & food & worker activity

09 Show room 1

10 Show room 2

11 Fabric warehouse

12 Fabric warehouse 1

13 Fabric warehouse 2

14 Fabric checking area

15 Cutting area

16 Sewing lines 1

17 Sewing lines 2

18 Sewing lines

19 QC area

20 Ironing line

21 Packing area - finish warehouse

22 Finish warehouse