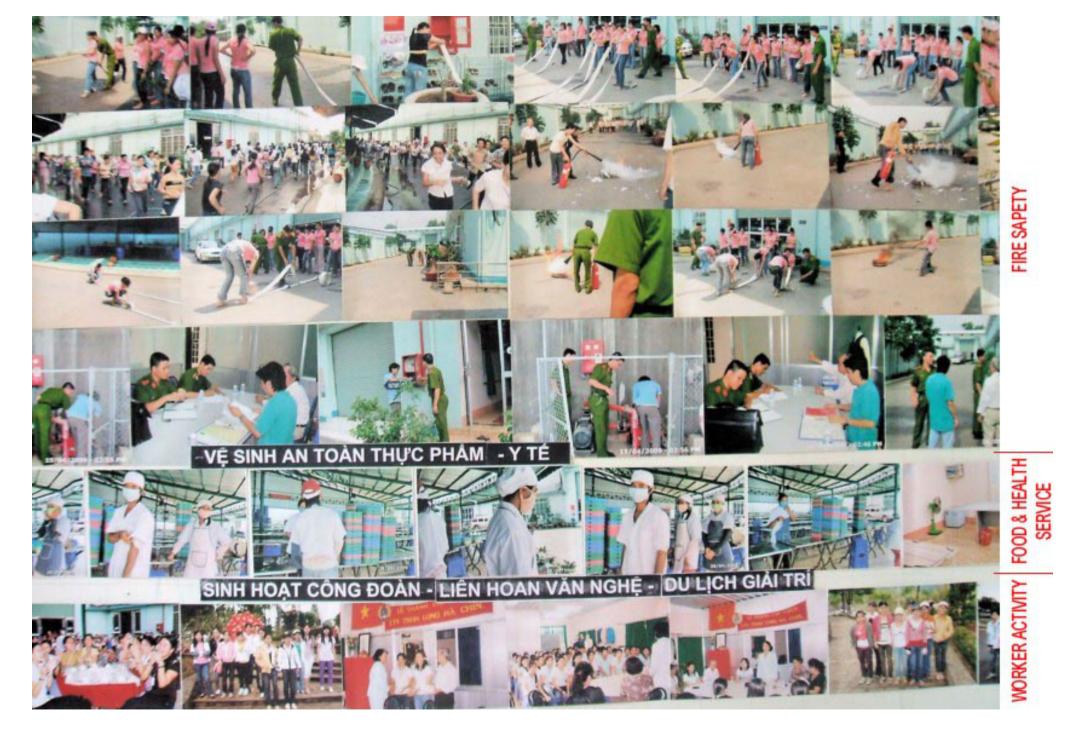

08 Fire safety & food & worker activity

09 Show room 1

10 Show room 2

11 Fabric warehouse

12 Fabric warehouse 1

13 Fabric warehouse 2

14 Fabric checking area

15 Cutting area