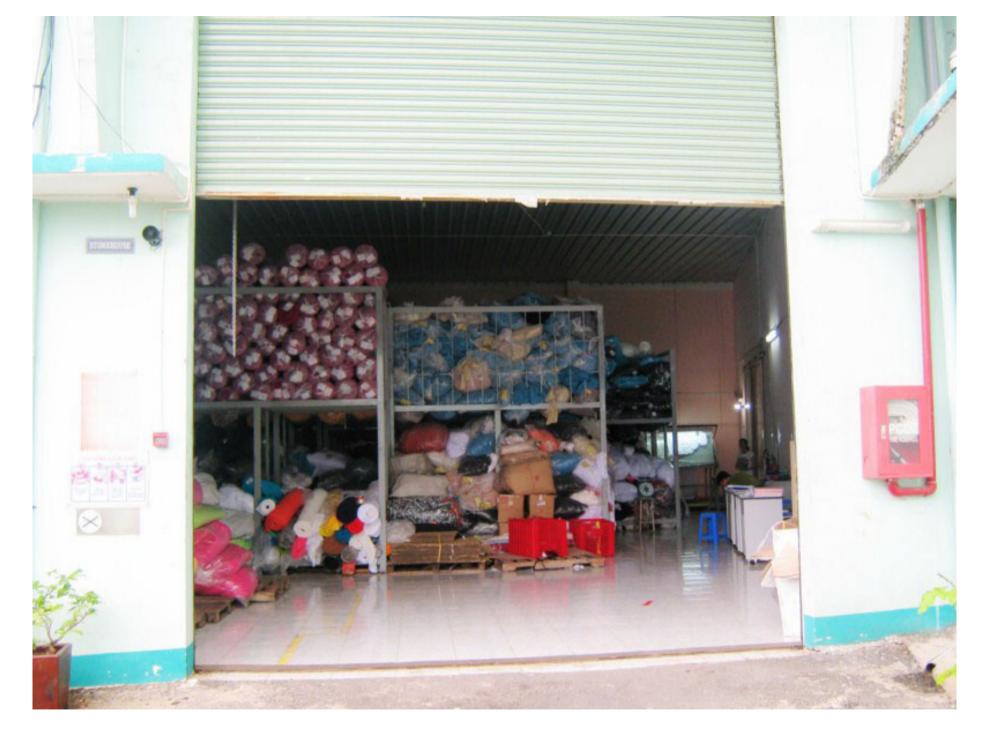

08 Fire safety & food & worker activity

09 Show room 1

10 Show room 2

11 Fabric warehouse

12 Fabric warehouse 1

13 Fabric warehouse 2

14 Fabric checking area

15 Cutting area