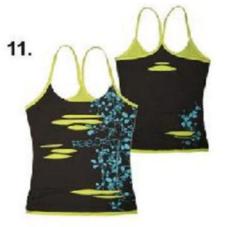

& Polar Fleece
Product Capacity: 260,000 pcs of Polo-Tee/month
Major Market/ Destination: U.S., Canada, EU

Examples of Processing Brands: Hamshire, Carter, Nike, FinnFlare

March, 2008



## II. OUR ABILITIES:

| 1      | 2                 | 3                | 4                            | 5                            | 6                      | 7                   | 8        |
|--------|-------------------|------------------|------------------------------|------------------------------|------------------------|---------------------|----------|
| Design | Pattern<br>making | Sample<br>making | Fabric<br>& Trim<br>sourcing | Fabric<br>& Trim<br>purchase | Cut,<br>make<br>& Trim | Final<br>Inspection | Shipping |



# THAISON S.P CO., LTD KNITWEAR

### sales02@lhc.vn







































01 Factory gate



02 Factory gate 1



03 Factory internal road - from main gate



04 Fatory internal road - to fabric warehouse



05 Security office



06 Canteen



07 Office



08 Fire safety & food & worker activity



09 Show room 1



10 Show room 2



11 Fabric warehouse



12 Fabric warehouse 1



13 Fabric warehouse 2



14 Fabric checking area



15 Cutting area



16 Sewing lines 1



17 Sewing lines 2



18 Sewing lines



19 QC area



20 Ironing line



21 Packing area - finish warehouse



22 Finish warehouse