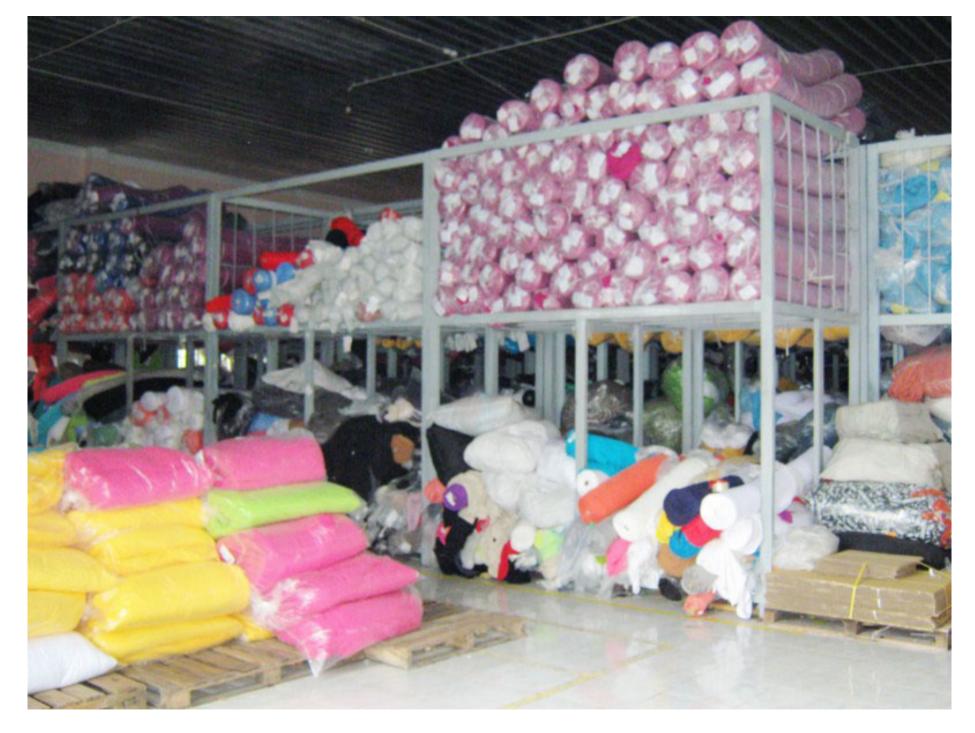

08 Fire safety & food & worker activity

09 Show room 1

10 Show room 2

11 Fabric warehouse

12 Fabric warehouse 1

13 Fabric warehouse 2

14 Fabric checking area

15 Cutting area