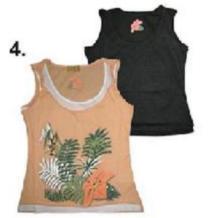

Main Categories: Knit Wear & Polar Fleece

Product Capacity: 250,000 pcs of Polo-Tee/month Major Market/ Destination: U.S., Canada, EU

Examples of Processing Brands: Hamshire, Carter, Nike, FinnFlare

November 1st, 2006

Main Categories: Knit Wear & Polar Fleece
Product Capacity: 260,000 pcs of Polo-Tee/month
Major Market/ Destination: U.S., Canada, EU

Examples of Processing Brands: Hamshire, Carter, Nike, FinnFlare

March, 2008