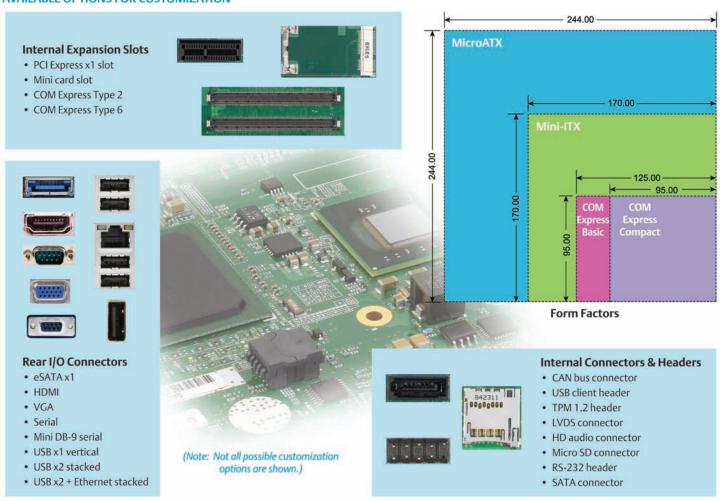

con launch. The first supported platform is the Intel® Atom™ E6xx processor series coupled with the Intel® EG20T Platform Controller Hub. This ultra low power Intel Atom variant supports soldered down memory and a wide variety of interfaces.

The manufacturing setup fee covers a number of services including:

- Custom heat-spreader design
- Custom shield design
- Development support
- Custom BIOS splash screen
- Flat panel support adaptation for common panels
- Three-year supply commitment
- Two-year warranty

Additional services available include:

- Longevity of supply
- Extended warranty
- Major BIOS customization
- BIOS/security updates
- OS certification
- Driver development
- Custom form factor design
- Chassis and power integration







## **AVAILABLE OPTIONS FOR CUSTOMIZATION**



## **SOLUTION SERVICES**

Emerson Network Power provides a portfolio of solution services optimized to meet your needs throughout the product lifecycle. Design services help speed time-to-market. Deployment services include global 24x7 technical support. Renewal services enable product longevity and technology refresh.

Intel and Atom are trademarks of Intel Corporation or its subsidiaries in the United States and other countries. All other product or service names are the property of their respective owners.

This document identifies products, their specifications, and their characteristics, which may be suitable for certain applications. It does not constitute an offer to sell or a commitment of present or future availability, and should not be relied upon to state the terms and condit