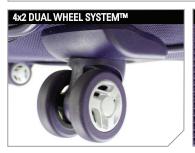

- Lightweight but fully featured, the expandable 21"/ 25'/ 28" cases weigh 9.3 lbs., 11.0 lbs. and 12.5 lbs., respectively.
- Each case utilizes our ultra reliable, smooth rolling 4x2 Dual Wheel System<sup>™</sup> for 360° maneuverability.
- True Ballistic nylon fabrication is extremely durable and long lasting. Nano-Tex® fabric treatment helps keep luggage looking newer longer.
- Aircraft grade aluminum telescoping handle system with ergonomic grip for pulling comfort.
- Deluxe suiter system detaches when not in use.
- North-South running padded tie tapes helps keep packed contents secure.
- 3-1-1 toiletry kit bag on the 21" carry-on.
- TSA Lock.
- Limited lifetime warranty with our Performance Guarantee covering the first three years of ownership.