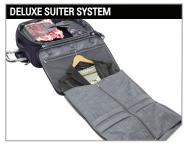

- Lightweight but fully featured, the expandable 21"/ 25'/ 28" cases weigh 9.3 lbs., 11.0 lbs. and 12.5 lbs., respectively.
- Each case utilizes our ultra reliable, smooth rolling 4x2 Dual Wheel System<sup>™</sup> for 360° maneuverability.
- True Ballistic nylon fabrication is extremely durable and long lasting. Nano-Tex® fabric treatment helps keep luggage looking newer longer.
- Aircraft grade aluminum telescoping handle system with ergonomic grip for pulling comfort.
- Deluxe suiter system detaches when not in use.
- North-South running padded tie tapes helps keep packed contents secure.
- 3-1-1 toiletry kit bag on the 21" carry-on.
- TSA Lock.
- Limited lifetime warranty with our Performance Guarantee covering the first three years of ownership.