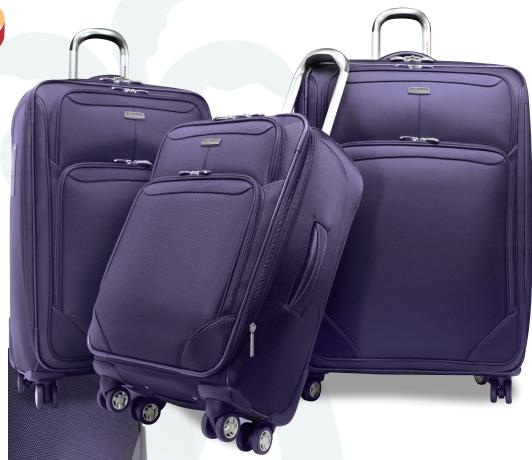

- Lightweight but fully featured, the expandable 21"/ 25'/ 28" cases weigh 9.3 lbs., 11.0 lbs. and 12.5 lbs., respectively.
- Each case utilizes our ultra reliable, smooth rolling 4x2 Dual Wheel System<sup>™</sup> for 360° maneuverability.
- True Ballistic nylon fabrication is extremely durable and long lasting. Nano-Tex® fabric treatment helps keep luggage looking newer longer.
- Aircraft grade aluminum telescoping handle system with ergonomic grip for pulling comfort.
- Deluxe suiter system detaches when not in use.
- North-South running padded tie tapes helps keep packed contents secure.
- 3-1-1 toiletry kit bag on the 21" carry-on.
- TSA Lock.
- Limited lifetime warranty with our Performance Guarantee covering the first three years of ownership.

## 21" Expandable Freewheel WheelAboard™

Style #: 090-21-xxx-4WB Size: 21"H x 14"W x 9.5"D Weight: 9.3 lbs.\*

## 25" Expandable Freewheel Upright

Style #: 090-25-xxx-4PM Size: 25"H x 16.5"W x 11"D Weight: 11.0 lbs.\*

## 28" Expandable Freewheel Upright

Style #: 090-28-xxx-4PM Size: 28"H x 19.5"W x 12.75"D Weight: 12.5 lbs.\*