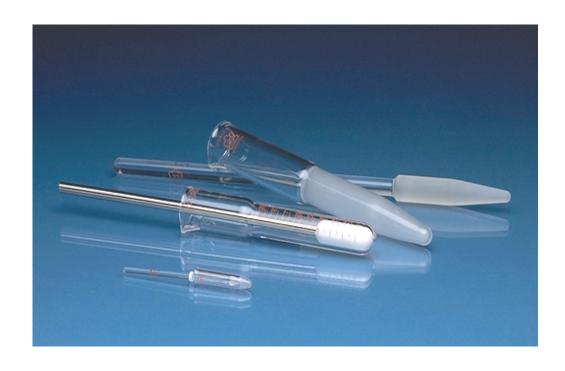

#### **NMR Tubes**

- Manufactured from KIMAX® ASTM Type I Glass
- Tubes for every laboratory budget and application
- Constant monitoring of wall thickness, concentricity and camber
- Thrift, disposable and high-grade tubes available