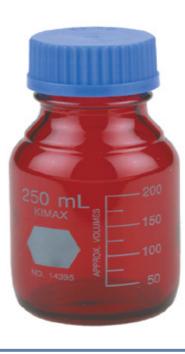

#### **GL-45 Media Bottles**

- Wide-opening general purpose bottle
- Autoclavable
- Available with or without caps
- Available in clear glass or RAY-SORB®
- Volume sizes range from 100mL to 10L