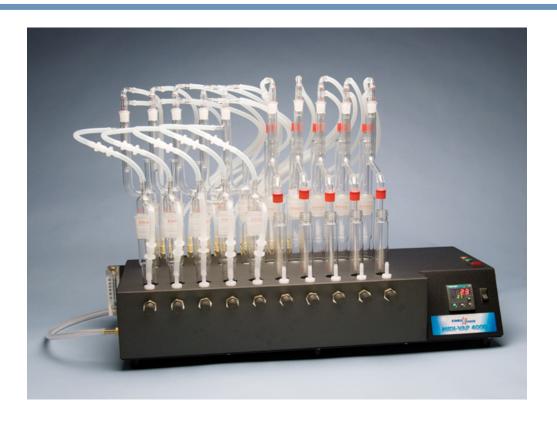

#### Midi-Vap 4000 Distillation System

# Save Money, Time and Space!

- New Digital Controller with Pre-Programmed
   Temperature Settings and Automatic Shut-off –
   Exclusive Feature
- Three-Year extended warranty for units purchased in 2011 – Market Exclusive