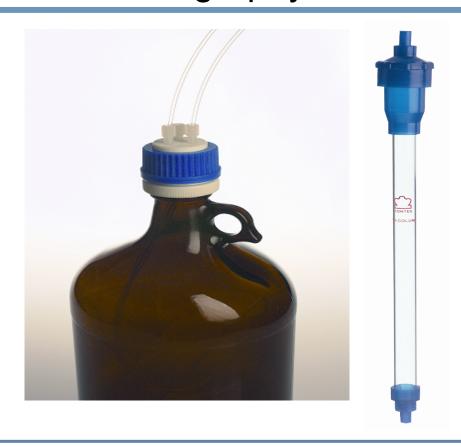

#### Midi-Vap 4000 Distillation System

# Save Money, Time and Space!

- New Digital Controller with Pre-Programmed
   Temperature Settings and Automatic Shut-off –
   Exclusive Feature
- Three-Year extended warranty for units purchased in 2011 – Market Exclusive