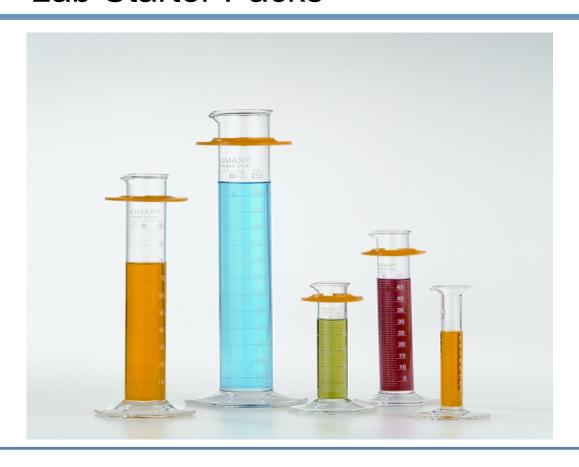

# Vials for Sample Analysis, Storage and Retrieval

- Only worldwide manufacturer to control quality from the 'finest sands to finished products'
- Manufactured from Clear and Amber Borosilicate Glass
- Value-Added Services Available
- Over 100 new SKU's added in 2011