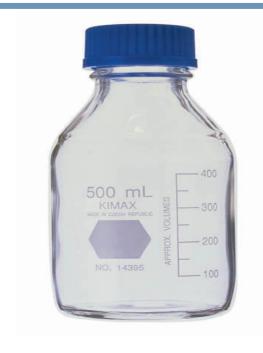

#### **GL-45 Media Bottles**

- Wide-opening general purpose bottle
- Autoclavable
- Available with or without caps
- Available in clear glass or RAY-SORB®
- Volume sizes range from 100mL to 10L