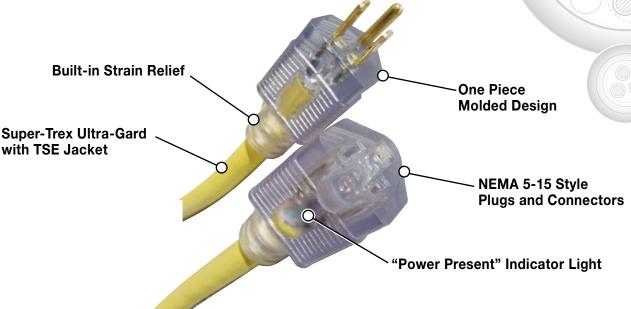

## FEATURES AND BENEFITS

**Built using Super-Trex Ultra-Gard** TC Portable Cord for superior performance.

Super-Trex TSE Jacket protects the conductors from chemicals, abrasion, oils, impact, ozone, tearing, flame and heat.

The Insulation System resists oils, coolants, acids and chemicals.

**Tinned Copper Conductors** protect the copper from corrosion and make the conductor easy to solder.

One Piece Molded Design of the plugs and connectors offer a water resistant assembly.

**NEMA 5-15** style plugs and connectors.

Clear Body with neon "Power Present" indicator light on both ends.

Built-in Strain Relief insures greater pull apart protection.

Available in three "In Stock" lengths: 25 ft., 50 ft. and 75 ft. long.