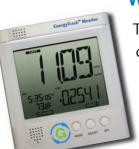

## When savings are measured, savings improve

The EnergyTrack<sup>™</sup> Monitor measures electricity use immediately and continually and displays the electrical cost per hour. This means you can see in real-time, the benefits of turning off electrical devices. This awareness modifies behavior and makes saving energy a habit. Clients save an average of 25% on their electrical bills with the EnergySave, EnergyTrack Monitor and EnergyTune<sup>™</sup> Tools.