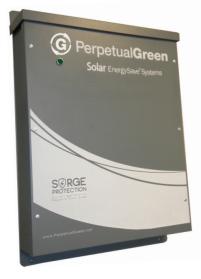

- 🍑 Solar EnergySave™ (SES)
- 🔅 **Builder** EnergySave™ (BES)
- Harsh Environment EnergySave™ (HES)
- **Ö Dynamic** EnergySave™ (DES)
- 🇭 Intellectual EnergySave™ (IES)

The the designates the EnergySave system's ability to increase the effectiveness of *all* forms of renewable energy by adding sophisticated components. The **Solar** EnergySave System increases the efficiency of photo voltaic systems by 10-20%. When the **Solar** EnergySave System is integrated with any solar power system it becomes eligible for Government grants, accelerated tax deductions, state and utility rebates, and tax credits up to 60%.