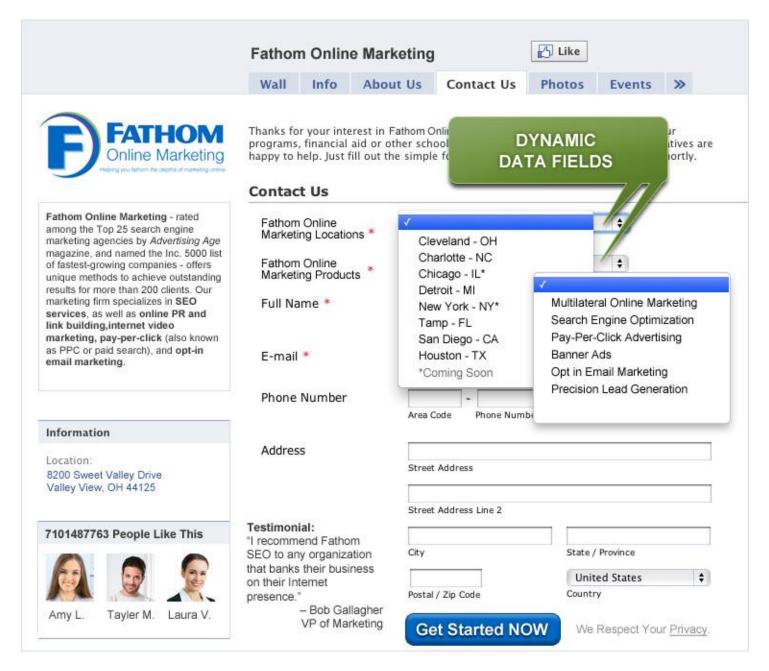

## What's the point of drawing appropriate visitors to your Facebook page if they don't convert into leads?

Capture more leads by optimizing visitor interactions on your company's Facebook page!

| Facebook Contact Page Conversion Tool Recommendations                                                                        |                                                                                                                                                                                                                                                                                                            |                                 |                                        |             |
|------------------------------------------------------------------------------------------------------------------------------|------------------------------------------------------------------------------------------------------------------------------------------------------------------------------------------------------------------------------------------------------------------------------------------------------------|---------------------------------|----------------------------------------|-------------|
|                                                                                                                              | What's the point of drawing appropriate visitors to your Facebook page if they don't convert into leads? Capture                                                                                                                                                                                           |                                 |                                        |             |
| Benefits                                                                                                                     | more leads by optimizing visitor interactions on your company's Facebook page.                                                                                                                                                                                                                             |                                 |                                        |             |
| l                                                                                                                            | Our best practices, strategic lead forms and calls to action can maximize the potential of your page visitors.                                                                                                                                                                                             |                                 |                                        |             |
| Tasks                                                                                                                        | <ul> <li>Lead Form – You spent the time and resources developing a compelling Facebook page. Turn those page visitors into leads. Lead form recommendations around specific services/product lines include suggested number of fields, form placement, data collection strategy and validation.</li> </ul> |                                 |                                        |             |
| Calls to Action – We provide page-specific Calls to Action strategies including graphical reprerecommendations and location. |                                                                                                                                                                                                                                                                                                            |                                 |                                        | n, copy     |
| Fathom SEO Facel                                                                                                             | oook Contact Page                                                                                                                                                                                                                                                                                          |                                 |                                        |             |
| Basic Contact Page<br>Testing<br>Hosting Setup<br>Hosting of the conta<br>Revisions (1)                                      | -                                                                                                                                                                                                                                                                                                          |                                 |                                        |             |
| Advanced features dynamic drop down menus (add \$999)                                                                        |                                                                                                                                                                                                                                                                                                            |                                 |                                        |             |
| Automatic Lead Integration to Saleforce.com (add \$1999)  Salesforce.com  Success On Demand.                                 |                                                                                                                                                                                                                                                                                                            |                                 |                                        |             |
| Integration to your CRM/database (\$125/hour)                                                                                |                                                                                                                                                                                                                                                                                                            |                                 |                                        |             |
|                                                                                                                              |                                                                                                                                                                                                                                                                                                            |                                 | Monthly                                | \$49.99     |
|                                                                                                                              |                                                                                                                                                                                                                                                                                                            |                                 | Non Recurring                          | \$650.0     |
| Payment                                                                                                                      |                                                                                                                                                                                                                                                                                                            |                                 |                                        |             |
| 1/2 of the total paym<br>done in advance on                                                                                  |                                                                                                                                                                                                                                                                                                            | ance is due upon project con    | npletion. Billing for the recurring co | sts will be |
| Copyright 2010-201                                                                                                           | 1 Fathom Online Marketing. All rights                                                                                                                                                                                                                                                                      | reserved Various trademarks hel | d by their respective owners           |             |
|                                                                                                                              |                                                                                                                                                                                                                                                                                                            | ☐ Visa                          | ☐ MasterCard ☐ American Ex             | press       |
| Company                                                                                                                      |                                                                                                                                                                                                                                                                                                            |                                 |                                        |             |
| First Name                                                                                                                   | Last Name                                                                                                                                                                                                                                                                                                  | Name on Credit                  | Card                                   |             |
| Address                                                                                                                      |                                                                                                                                                                                                                                                                                                            |                                 |                                        |             |
| City                                                                                                                         | State                                                                                                                                                                                                                                                                                                      | Billing Address                 |                                        |             |
| ZIP                                                                                                                          | Phone                                                                                                                                                                                                                                                                                                      | Card Number                     |                                        |             |
| Website                                                                                                                      | Email                                                                                                                                                                                                                                                                                                      | Expiration Date                 | 3 or 4 Digit Verification Code         |             |
| Authorized Signature                                                                                                         | Date                                                                                                                                                                                                                                                                                                       |                                 |                                        |             |