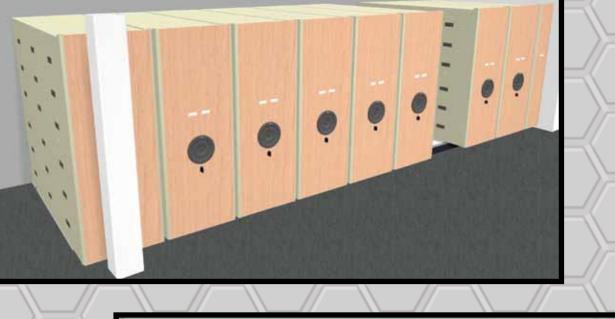

Datum utilizes design programs to create 3D color renderings so customers can see exactly what their unique storage system will look like in their facility, from size and scale to color and aesthetic appeal, before the system is purchased.