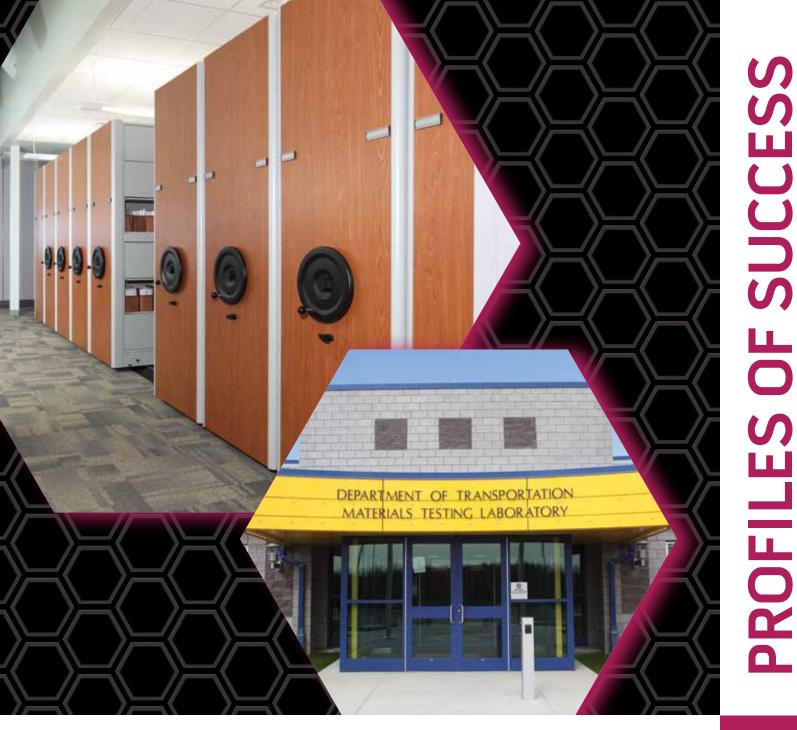

PennDOT Materials Testing Facility Harrisburg, Pennsylvania File Storage

## Problem

During the construction of their new building, the PennDOT Materials Testing Facility decided that they needed a more efficient way of storing the various types of media they used every day. Their current system of lateral and vertical files, bulk shelving, and archival boxes stored in various places wasn't going to work for their new building.

## Solution

Datum chose 4Post<sup>™</sup> and Stak-N-Lok<sup>™</sup> Shelving combined with multiple MobileTrak5<sup>®</sup> Systems to solve their dilemma. This system allowed them the versatility to store various departments in centralized areas, eliminating retrieval time and keeping their materials orderly. The shelving choices were perfect for their assorted media of books, letter and legal files, research materials, archival boxes, bound prints, rolled files, CDs, disks, and more.

Some of the 4Post<sup>™</sup> Shelving was equipped with pull out hanging file folder drawers for the top tab files that the agency didn't want to convert. This way they could continue to file in them without making the change-over to end tab filing. The MobileTrak5<sup>®</sup> Systems were ideal for the future growth and expansion of PennDOT's needs, all the while saving them money in construction costs by consolidating their storage areas and saving floor space.