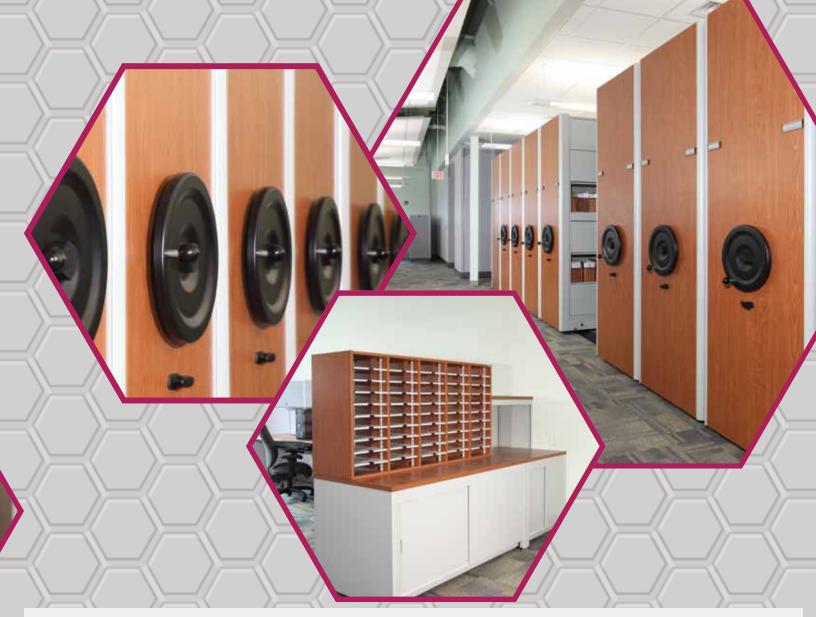

## Solution

Datum chose 4Post<sup>™</sup> and Stak-N-Lok<sup>™</sup> Shelving combined with multiple MobileTrak5<sup>®</sup> Systems to solve their dilemma. This system allowed them the versatility to store various departments in centralized areas, eliminating retrieval time and keeping their materials orderly. The shelving choices were perfect for their assorted media of books, letter and legal files, research materials, archival boxes, bound prints, rolled files, CDs, disks, and more.

Some of the 4Post<sup>™</sup> Shelving was equipped with pull out hanging file folder drawers for the top tab files that the agency didn't want to convert. This way they could continue to file in them without making the change-over to end tab filing. The MobileTrak5<sup>®</sup> Systems were ideal for the future growth and expansion of PennDOT's needs, all the while saving them money in construction costs by consolidating their storage areas and saving floor space.

Datum also provided PennDOT with a Mail Master<sup>™</sup> mail sorting system. This made the public mail area more organized and easier to keep neat.

All of the colors for the units were carefully chosen to match existing furniture from another manufacturer and to coordinate with the carpet and paint colors in the building. This made the MobileTrak<sup>®</sup> units blend perfectly into their new surroundings.