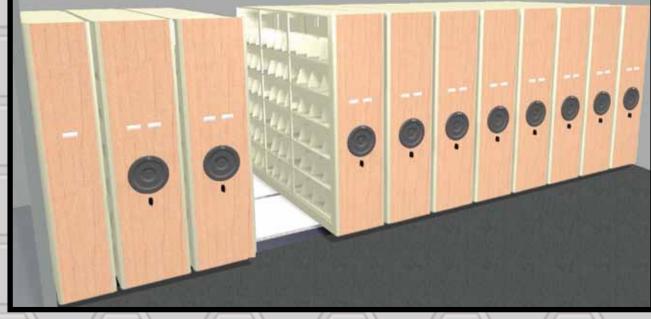

Datum utilizes design programs to create 3D color renderings so customers can see exactly what their unique storage system will look like in their facility, from size and scale to color and aesthetic appeal, before the system is purchased.