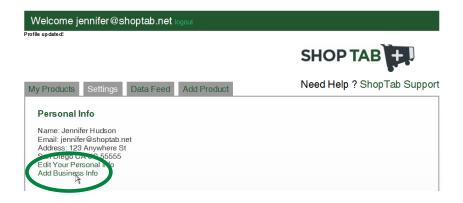

3. After visiting Settings tab Upload your Business Logo and then click Edit Your Personal Info

4. After visiting the Edit your Personal Info on the Settings tab please **complete the form** and follow the instructions on right side to get your **Facebook ID**. Click update button once completed. If you have issues with your Facebook ID please email <a href="mailto:support@shoptab.net">support@shoptab.net</a>.

5. After updating your personal info settings you will be back on Settings page and then click on **Edit Business Info** 

6. On Add Business Info page please complete the Business Info

7. After updating your Business Info you can either **upload a data feed** of all your products or **enter them individually**. Once you have added at least 1 product your Facebook shop tab will be live!