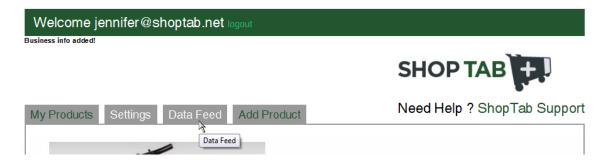

5. After updating your personal info settings you will be back on Settings page and then click on **Edit Business Info** 

6. On Add Business Info page please complete the Business Info

7. After updating your Business Info you can either **upload a data feed** of all your products or **enter them individually**. Once you have added at least 1 product your Facebook shop tab will be live!

For help on creating and formatting data feed visit <a href="http://admin.shoptab.net/data">http://admin.shoptab.net/data</a> feed formatting