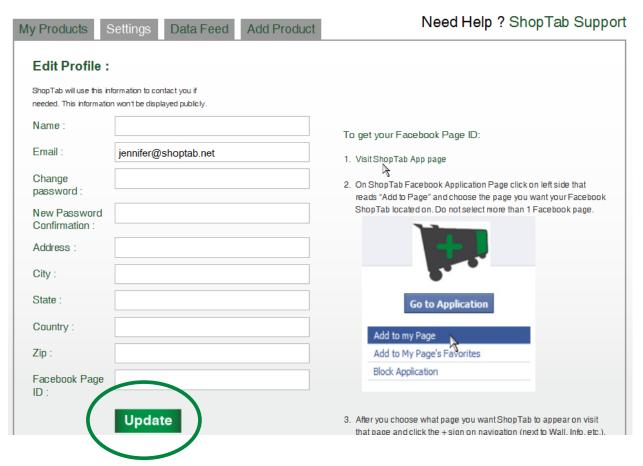

3. After visiting Settings tab Upload your Business Logo and then click Edit Your Personal Info

4. After visiting the Edit your Personal Info on the Settings tab please **complete the form** and follow the instructions on right side to get your **Facebook ID**. Click update button once completed. If you have issues with your Facebook ID please email <a href="mailto:support@shoptab.net">support@shoptab.net</a>.