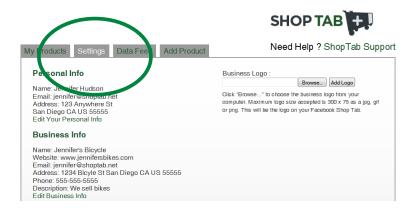

## How to Setup your Shop with ShopTab Admin:

1. Login with email address and password you created after setting up ShopTab on Facebook.

2. Click on Settings Tab after successful login to <a href="http://admin.shoptab.net">http://admin.shoptab.net</a>

3. After visiting Settings tab Upload your Business Logo and then click Edit Your Personal Info

4. After visiting the Edit your Personal Info on the Settings tab please **complete the form** and follow the instructions on right side to get your **Facebook ID**. Click update button once completed. If you have issues with your Facebook ID please email <a href="mailto:support@shoptab.net">support@shoptab.net</a>.