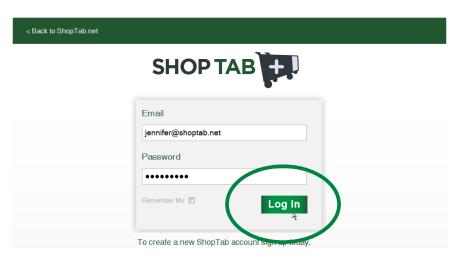

## How to Setup your Shop with ShopTab Admin:

1. Login with email address and password you created after setting up ShopTab on Facebook.

2. Click on Settings Tab after successful login to <a href="http://admin.shoptab.net">http://admin.shoptab.net</a>