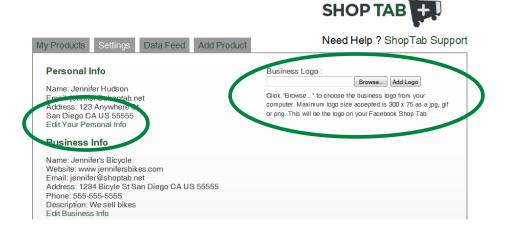

3. After visiting Settings tab Upload your Business Logo and then click Edit Your Personal Info

4. After visiting the Edit your Personal Info on the Settings tab please **complete the form** and follow the instructions on right side to get your **Facebook ID**. Click update button once completed. If you have issues with your Facebook ID please email <a href="mailto:support@shoptab.net">support@shoptab.net</a>.

5. After updating your personal info settings you will be back on Settings page and then click on **Edit Business Info** 

6. On Add Business Info page please complete the Business Info

7. After updating your Business Info you can either **upload a data feed** of all your products or **enter them individually**. Once you have added at least 1 product your Facebook shop tab will be live!