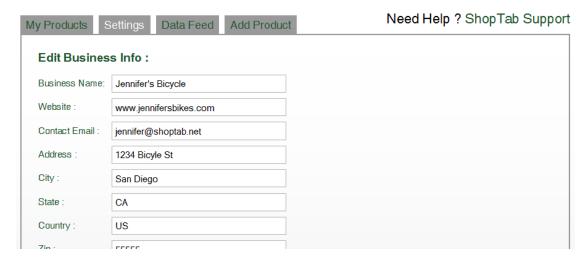

5. After updating your personal info settings you will be back on Settings page and then click on **Edit Business Info** 

6. On Add Business Info page please complete the Business Info

7. After updating your Business Info you can either **upload a data feed** of all your products or **enter them individually**. Once you have added at least 1 product your Facebook shop tab will be live!