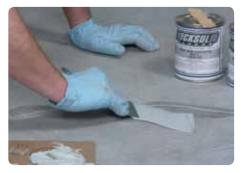

#### RockSolid Fast Patch<sup>™</sup> Kit

Repair cracks, spalls and minor damage to concrete surfaces without waiting for the repairs to cure. ZeroVOCs, easy to mix 1:1 ratio, with no special equipment required. Perform the repairs and apply the coating in minutes, not hours. Available in one or two quart kits.