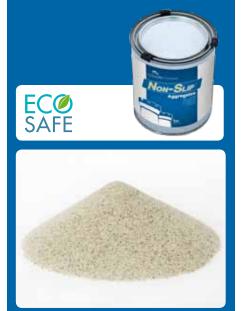

## Non-Slip<sup>™</sup>

We offer a wide variety of Non-Slip<sup>TM</sup> aggregates to increase the Co-efficiency of Friction (COF). We offer our Non-Slip<sup>TM</sup> aggregate from 240 grit to 40 grit, so no matter the spec we can achieve the right amount of COF with our Non-Slip<sup>TM</sup> additives.