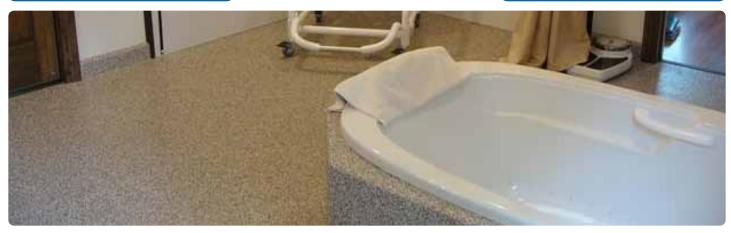

#### BROADCAST

Citadel's<sup>®</sup> Broadcast Systems are a special blend of multiple colored quartz aggregates, flint or vinyl chips that provide an attractive floor finish with long-term durability. This system is the ideal choice for applications where slip resistance and a quality appearance are required.

#### Снір

#### QUARTZ

### FLINT