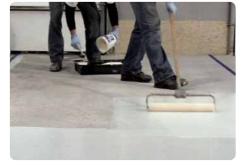

# Single Component Poly100-SC™

Poly100-SC<sup>™</sup> is a Single Component Polyurea primer body coat that's perfect for both solid color and broadcast systems. As a 100% solids primer, it has zero VOCs, making it the ideal solution for minimizing odor and environmental impact. Its virtually unlimited pot life allows for work at any pace, but cures quickly when applied, allowing a mere 4-8 hours

walk on time and 24 hour return to service. No mixing, no measuring, no waste, no hassle.

Solutions:

- Restaurants
- Bathrooms
- Freezers
- Warehouses
- Salons
- Hangars