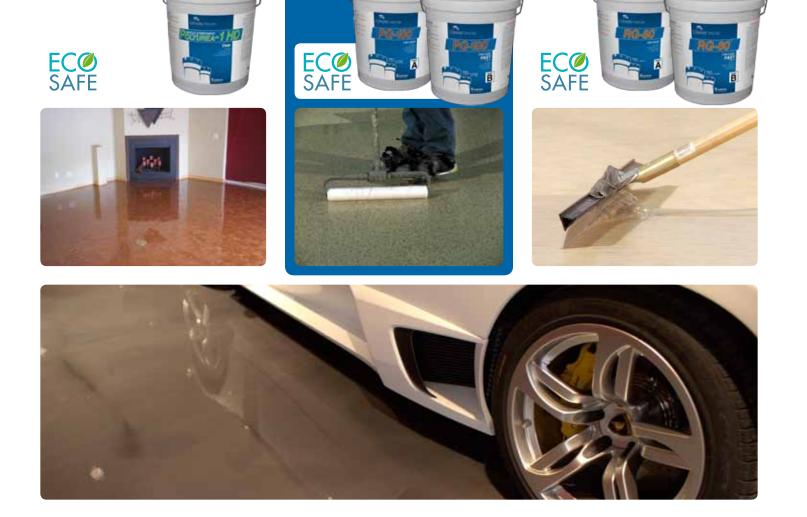

## PG-100<sup>™</sup>

PG-100 is a two-component, 100% solids, VOC Free, Aliphatic Polyaspartic Polyurea that was developed for UV stable floor topcoats, marine applications, chemical resistance and corrosion control. This coating provides reliable performance in a wide range of temperatures and climate conditions. Its 100% UV stability makes it an excellent choice for both interior and exterior applications.

## RG 80<sup>™</sup>

RG-80 is a two-component, 80% solids, VOC Compliant, Aliphatic Polyaspartic Polyurea developed for UV stable floor topcoats, marine applications, chemical resistance and corrosion control. This coating provides reliable performance in a wide range of temperatures and climate conditions. Its 100% UV stability makes it an excellent choice for both interior and exterior applications.