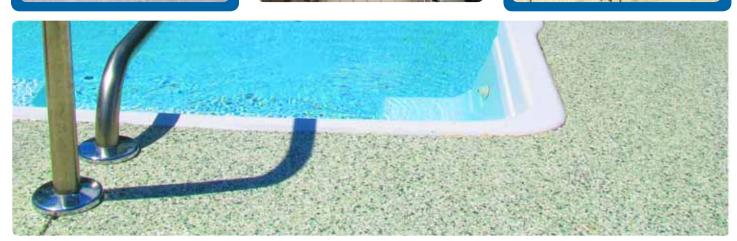

## Medici<sup>®</sup> Polyurea Colour Coating System

With the Medici<sup>®</sup> Polyurea Colour Coating System you can create a wide variety of decorative finishes that will outlast any other acrylic or acid stain system currently available. The virtually unlimited pot-life of the material allows plenty of time to create the desired look. With endless color combinations available, it's truly unlimited in its design and artistic finish. The high solids content and excellent abrasion resistance of the Polyurea-1 HD<sup>™</sup> make it the optimal choice for all applications.

#### MEDICI®

With the Medici<sup>®</sup> Polyurea Colour Coating System you can create a wide variety of decorative finishes that will outlast any other acrylic or acid stain system currently available. Unique floors are quickly installed using Dualie<sup>TM</sup> Roller, and the results are as beautiful as they are strong. Custom texturing is possible via sponge rollers and foam brushes, while the virtually unlimited pot-life of the material allows plenty of time to create the desired look. With endless color combinations available, the installer is truly unlimited in their design and artistic finish. The high solids content and excellent abrasion resistance of the Polyurea-1 HD<sup>™</sup> make it the optimal choice for all applications.