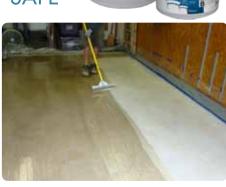

# Single Component Polyurea-I HD™ (HIGH DEFINITION)

Polyurea-1 HD<sup>™</sup> is the workhorse of the Single Component Alphatic Polyurea family. This optically clear high gloss finish is the core of the Medici® System can be used as a high performance 100% UV stable top coat for every system produced by Citadel<sup>®</sup>. Its 100% UV stability and ultra low VOCs (combined with the unsurpassed durability of all single component Polyurea Solutions) make it perfect for both indoors and out. The virtually unlimited pot life allows you to work at any pace. The product is self-leveling meaning no roller lines. Available in a matt or high gloss finish. Uses include but aren't limited to:

## Polyurea-I HD™

Polyurea-1 HD<sup>™</sup> is the workhorse of the Single Component Alphatic Polyurea family. This optically clear high gloss finish is the core of the Medici® System as well as every topcoat produced by Citadel<sup>®</sup>. Its 100% UV stability and ultra low VOCs (combined with the unsurpassed durability of all single component polyurea solutions) make it perfect for both indoors and out. The virtually unlimited pot life allows you to work at any pace. The product is self-leveling meaning no roller lines. Available in a matt or high gloss finish.