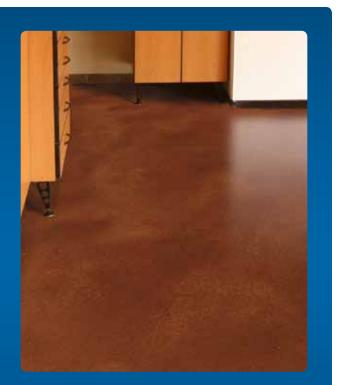

#### MEDICI®

With the Medici<sup>®</sup> Polyurea Colour Coating System you can create a wide variety of decorative finishes that will outlast any other acrylic or acid stain system currently available. Unique floors are quickly installed using Dualie<sup>TM</sup> Roller, and the results are as beautiful as they are strong. Custom texturing is possible via sponge rollers and foam brushes, while the virtually unlimited pot-life of the material allows plenty of time to create the desired look. With endless color combinations available, the installer is truly unlimited in their design and artistic finish. The high solids content and excellent abrasion resistance of the Polyurea-1 HD<sup>™</sup> make it the optimal choice for all applications.