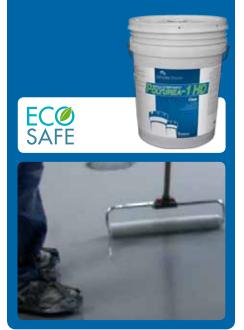

## Medici<sup>®</sup> Polyurea Colour Coating System

With the Medici<sup>®</sup> Polyurea Colour Coating System you can create a wide variety of decorative finishes that will outlast any other acrylic or acid stain system currently available. The virtually unlimited pot-life of the material allows plenty of time to create the desired look. With endless color combinations available, it's truly unlimited in its design and artistic finish. The high solids content and excellent abrasion resistance of the Polyurea-1 HD<sup>™</sup> make it the optimal choice for all applications.

#### MEDICI®

With the Medici<sup>®</sup> Polyurea Colour Coating System you can create a wide variety of decorative finishes that will outlast any other acrylic or acid stain system currently available. Unique floors are quickly installed using Dualie<sup>TM</sup> Roller, and the results are as beautiful as they are strong. Custom texturing is possible via sponge rollers and foam brushes, while the virtually unlimited pot-life of the material allows plenty of time to create the desired look. With endless color combinations available, the installer is truly unlimited in their design and artistic finish. The high solids content and excellent abrasion resistance of the Polyurea-1 HD<sup>™</sup> make it the optimal choice for all applications.