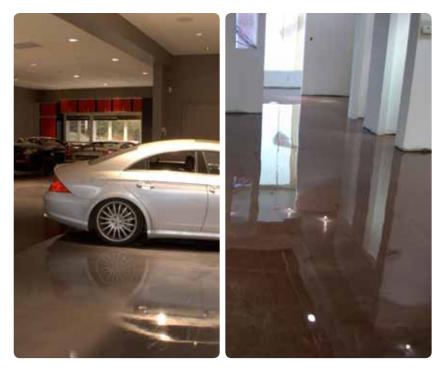

## COMMERCIAL SOLUTIONS

Citadel<sup>®</sup> Commercial Solutions are renowned for industry leading Polyurea floor coating installations in businesses worldwide. Superior to any epoxy or urethane product available, Citadel's<sup>®</sup> Commercial Solutions are perfect for non-slip

high traffic environments. Its durability, chemical resistance and impact resistance is unmatched by any product on the planet, and all of this with speed that only Polyurea can offer. With our "Adjustable Cure Rate Technology" you'll be walking on your floor

in as little as 4 to 8 hours and back to service in as little as 24 hours at any time of year! From nuclear power plants, to restaurants, to manufacturing plants, there's a Polyurea solution for your business.