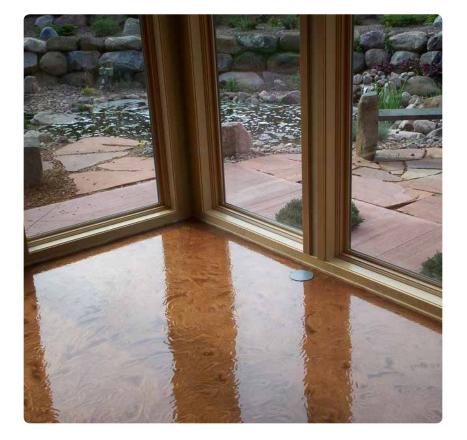

## Medici<sup>®</sup> Polyurea Colour Coating System

With the Medici<sup>®</sup> Polyurea Colour Coating System you can create a wide variety of decorative finishes that will outlast any other acrylic or acid stain system currently available. The virtually unlimited pot-life of the material allows plenty of time to create the desired look. With endless color combinations available, it's truly unlimited in its design and artistic finish. The high solids content and excellent abrasion resistance of the Polyurea-1 HD<sup>™</sup> make it the optimal choice for all applications.

## Polyurea-I HD™

Polyurea-1 HD<sup>™</sup> is the workhorse of the Single Component Alphatic Polyurea family. This optically clear high gloss finish is the core of the Medici® System as well as every topcoat produced by Citadel<sup>®</sup>. Its 100% UV stability and ultra low VOCs (combined with the unsurpassed durability of all single component polyurea solutions) make it perfect for both indoors and out. The virtually unlimited pot life allows you to work at any pace. The product is self-leveling meaning no roller lines. Available in a matt or high gloss finish.

#### MEDICI®

With the Medici<sup>®</sup> Polyurea Colour Coating System you can create a wide variety of decorative finishes that will outlast any other acrylic or acid stain system currently available. Unique floors are quickly installed using Dualie<sup>TM</sup> Roller, and the results are as beautiful as they are strong. Custom texturing is possible via sponge rollers and foam brushes, while the virtually unlimited pot-life of the material allows plenty of time to create the desired look. With endless color combinations available, the installer is truly unlimited in their design and artistic finish. The high solids content and excellent abrasion resistance of the Polyurea-1 HD<sup>™</sup> make it the optimal choice for all applications.