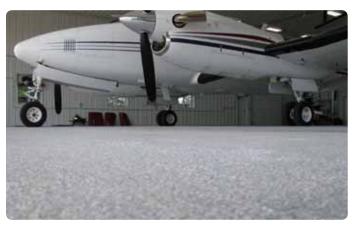

# Single Component Polyurea-I HD™ (HIGH DEFINITION)

Polyurea-1 HD<sup>™</sup> is the workhorse of the Single Component Alphatic Polyurea family. This optically clear high gloss finish is the core of the Medici® System can be used as a high performance 100% UV stable top coat for every system produced by Citadel<sup>®</sup>. Its 100% UV stability and ultra low VOCs (combined with the unsurpassed durability of all single component Polyurea Solutions) make it perfect for both indoors and out. The virtually unlimited pot life allows you to work at any pace. The product is self-leveling meaning no roller lines. Available in a matt or high gloss finish. Uses include but aren't limited to:

- Restaurants
- Patios
- Driveways
- Hangars
- Garages
- Gymnasiums

• Basements