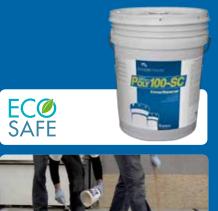

# Single Component Poly100-SC™

Poly100-SC<sup>™</sup> is a Single Component Polyurea primer body coat that's perfect for both solid color and broadcast systems. As a 100% solids primer, it has zero VOCs, making it the ideal solution for minimizing odor and environmental impact. Its virtually unlimited pot life allows for work at any pace, but cures quickly when applied, allowing a mere 4-8 hours

walk on time and 24 hour return to service. No mixing, no measuring, no waste, no hassle.

Solutions:

- Restaurants
- Bathrooms
- Freezers
- Warehouses
- Salons
- Hangars

## PolyIOO-SC

Poly100-SC<sup>TM</sup> clear is a Single Component Polyurea primer coat that is used to seal concrete and provide an anchor for overlying systems such as the Medici® Polyurea Colour Coating System. As a 100% solids primer, it has zero VOCs, making it the ideal solution for minimizing odor and environmental impact. Its virtually unlimited pot life allows for work at any pace, but cures quickly when applied, allowing a mere 24 hour return to service. No mixing, no measuring, no waste, no hassle.