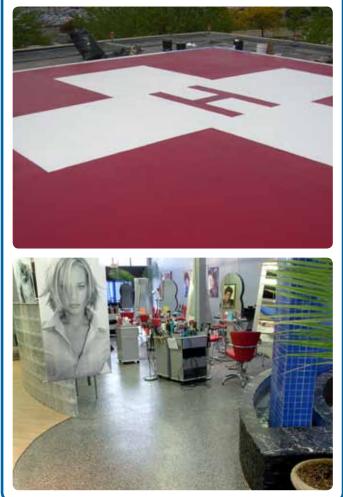

#### MEDICI®

With the Medici<sup>®</sup> Polyurea Colour Coating System you can create a wide variety of decorative finishes that will outlast any other acrylic or acid stain system currently available. Unique floors are quickly installed using Dualie<sup>TM</sup> Roller, and the results are as beautiful as they are strong. Custom texturing is possible via sponge rollers and foam brushes, while the virtually unlimited pot-life of the material allows plenty of time to create the desired look. With endless color combinations available, the installer is truly unlimited in their design and artistic finish. The high solids content and excellent abrasion resistance of the Polyurea-1 HD<sup>™</sup> make it the optimal choice for all applications.

#### METALLIC

Metallic powder tints produce marbleized floor coatings that contain pearlescent and iridescent accents with gleaming finishes. These lustrous floor coatings are the newest solution for commercial applications, retail environments and for many residential customers looking to set their home apart from others.