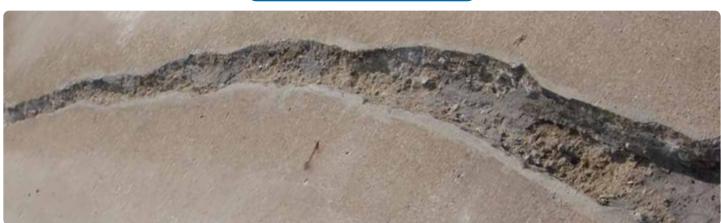

#### RockSolid Fast Patch<sup>™</sup> Kit

Repair cracks, spalls and minor damage to concrete surfaces without waiting for the repairs to cure. ZeroVOCs, easy to mix 1:1 ratio, with no special equipment required. Perform the repairs and apply the coating in minutes, not hours. Available in one or two quart kits.

#### Fortification Formula<sup>™</sup> Fast & Slow

Fortification Formula<sup>™</sup> is a fast setting, high strength, low viscosity modified Polyurea repair material that is very versatile, perfect for repairing and re-building damaged concrete. Citadel<sup>®</sup> Fortification Formula is a dual component, 1:1 ratio, easy to mix system that is 100% solids and VOC free. It can set anchor bolts, repair damaged control joints, fill spalling and rebuild vertical curbing and steps. Citadel<sup>®</sup> Fortification Formula is an excellent choice for quick repairs and return-to-service. Available in two speeds, it can be applied at any temperature with adjustable workability.Add sand or pea gravel to extend the material's volume and

act as filler for repairing large spalls, holes, and cracks.

ΔFF