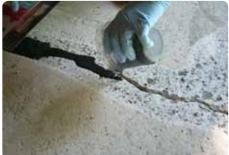

#### RockSolid Fast Patch<sup>™</sup> Kit

Repair cracks, spalls and minor damage to concrete surfaces without waiting for the repairs to cure. ZeroVOCs, easy to mix 1:1 ratio, with no special equipment required. Perform the repairs and apply the coating in minutes, not hours. Available in one or two quart kits.