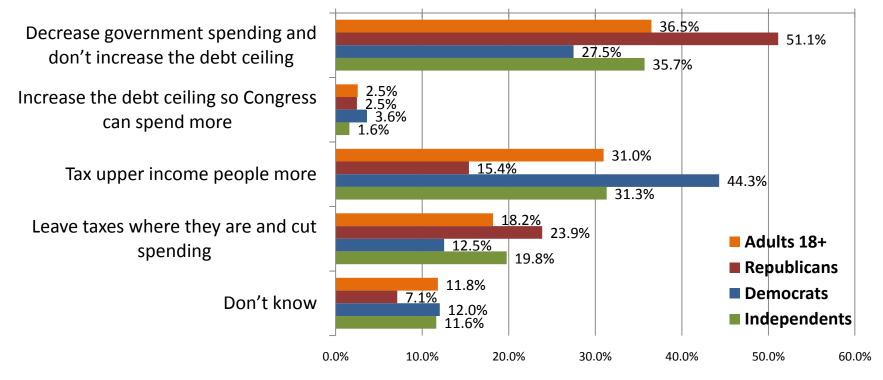

## Which of the following do you think is the best action for Congress in order to solve this debt problem?