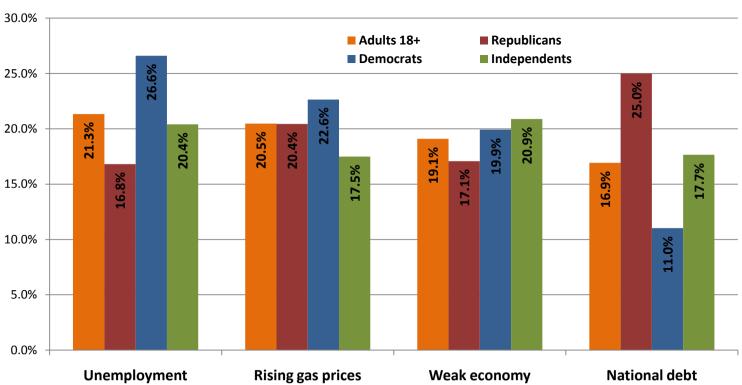

## Source: BIGresearch® American Pulse™ Survey

April 2011 #2, N = 5,340 Conducted 4/25-4/28/2011. Margin of error is +/- 1.4%.

## What do you think is the #1 problem currently affecting the United States?



## © 2011, Prosper®

## Disclaimer of Warranties:

BIGresearch® is a registered trademark of Prosper Business Development Corp. Services are delivered by Prosper and/or a Prosper affiliated company ("Prosper"). Prosper makes no warranties, either expressed or implied, concerning: data gathered or obtained from any source; the present or future methodology employed in producing BIGresearch® statistics; or the BIGresearch® data and estimates represent only the opinion of Prosper and reliance thereon and use thereof shall be at the user's own risk.