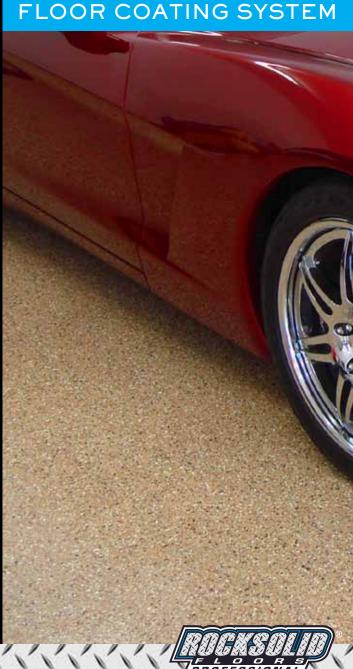

# POLYUREA GARAGE FLOOR COATING SYSTEM

©2011 RockSolid Floors® Pro v.GTF 1.0 www.rocksolidfloors.com • 866.765.4474

## POLYUREA FLOOR COATING SYSTEM

Most epoxy systems come standard with as little as one thin coat of product. With the UV Stable polyurea top coat your Floor will not yellow or fade over time. Our patent pending system allows all steps to be completed in just hours with 4 times the strength of epoxy.