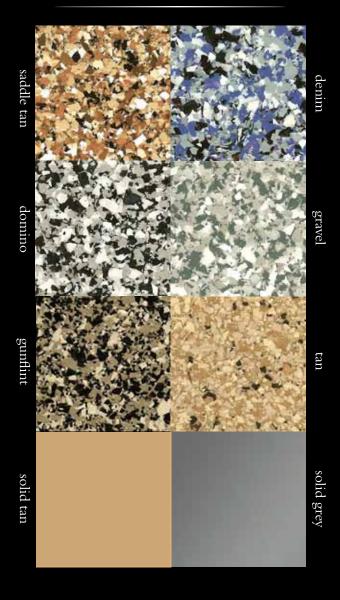

### COLORS



### INDUSTRIAL GRADE POLYUREA FLOOR COATING SYSTEM

ockSolid Polyurea Coatings are an industrial grade system truly superior to that of any epoxy or urethane product available. The RockSolid System will be able to handle foot traffic in just 4 to 8 hours and vehicle traffic within 24 hours.

|                   | RockSolid Floors  | <b>Epoxy Floor Paint</b> |
|-------------------|-------------------|--------------------------|
| Durability        | 20X Stronger Than | 0                        |
| Flexibility       | 98%               | 2%                       |
| Product Type      | Polyurea          | Water Based Epoxy        |
| Vehicle Traffic   | 24 Hours          | 7 Days                   |
| Installation      | One Day           | 2-3 Days                 |
| Warranty          |