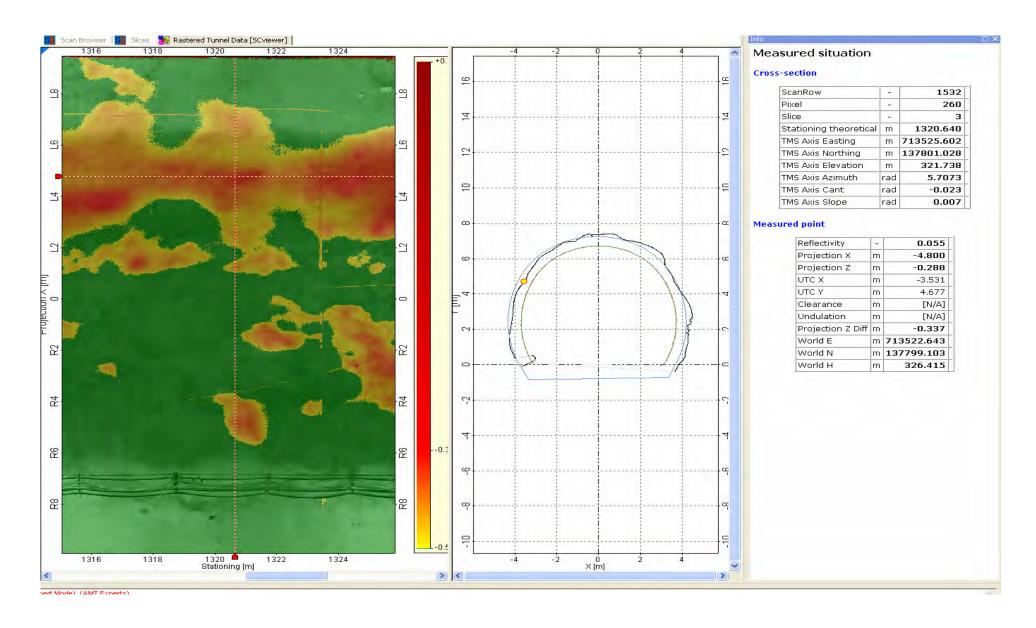

### **TMS SetOut**

**Automated tunnel construction surveying** 

# **TMS SetOut**

**Automated tunnel construction surveying** 