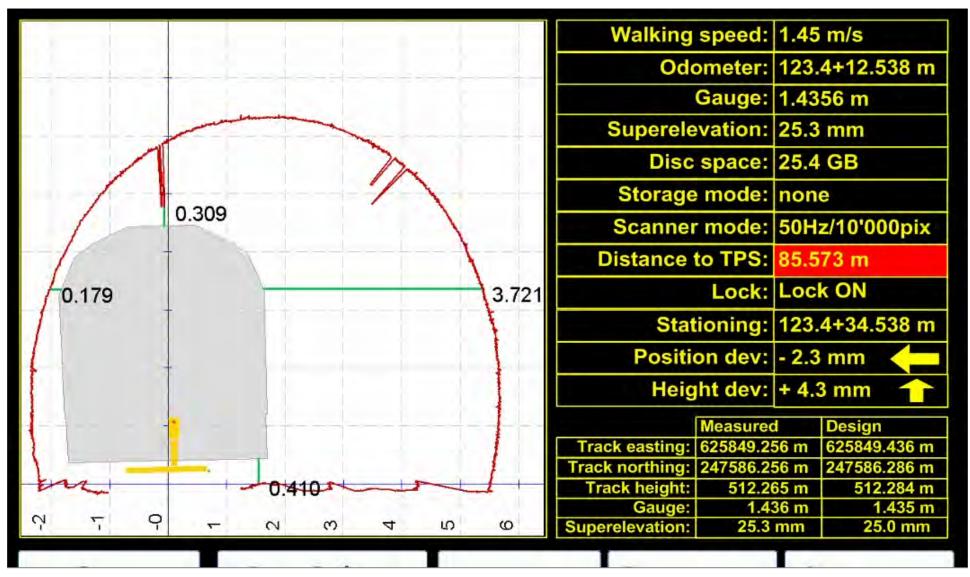

### **TMS SetOut**

**Automated tunnel construction surveying** 

# **TMS SetOut**

**Automated tunnel construction surveying** 