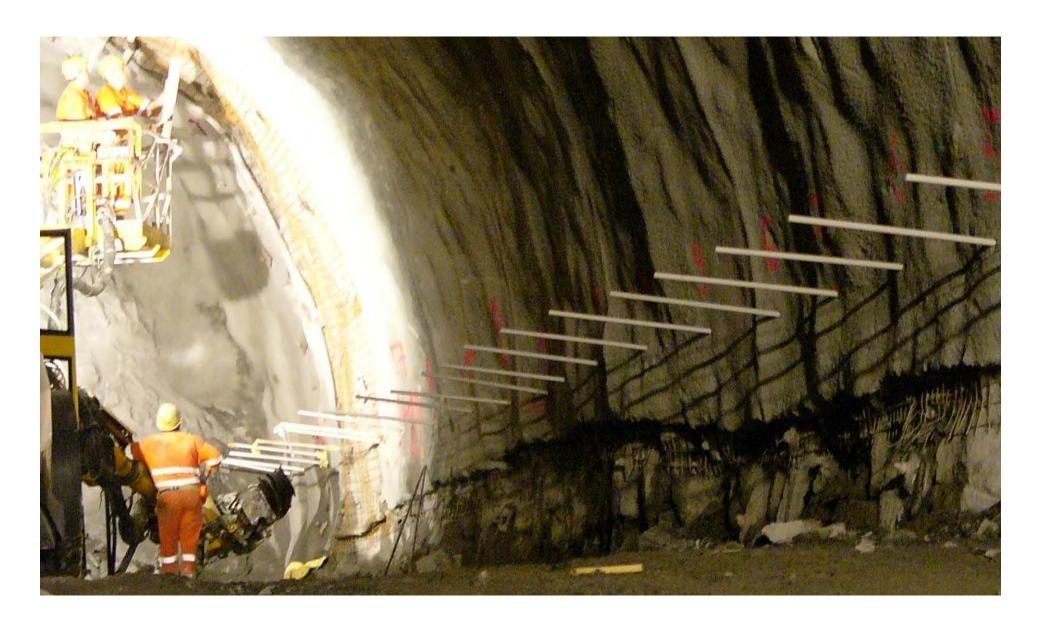

### **TMS SetOut**

**Automated tunnel construction surveying** 

# **TMS SetOut**

**Automated tunnel construction surveying** 