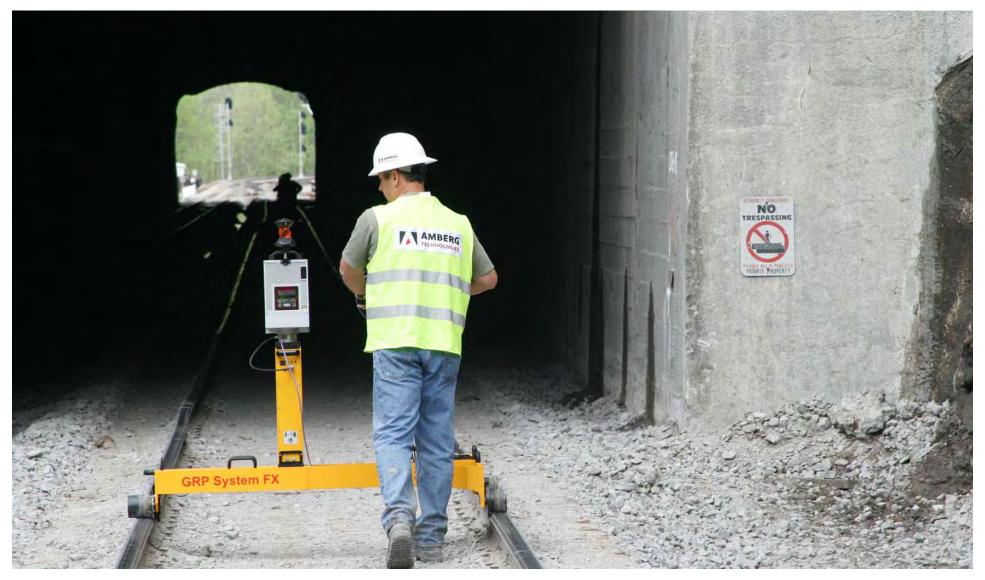

### **TMS SetOut**

**Automated tunnel construction surveying** 

# **TMS SetOut**

**Automated tunnel construction surveying** 