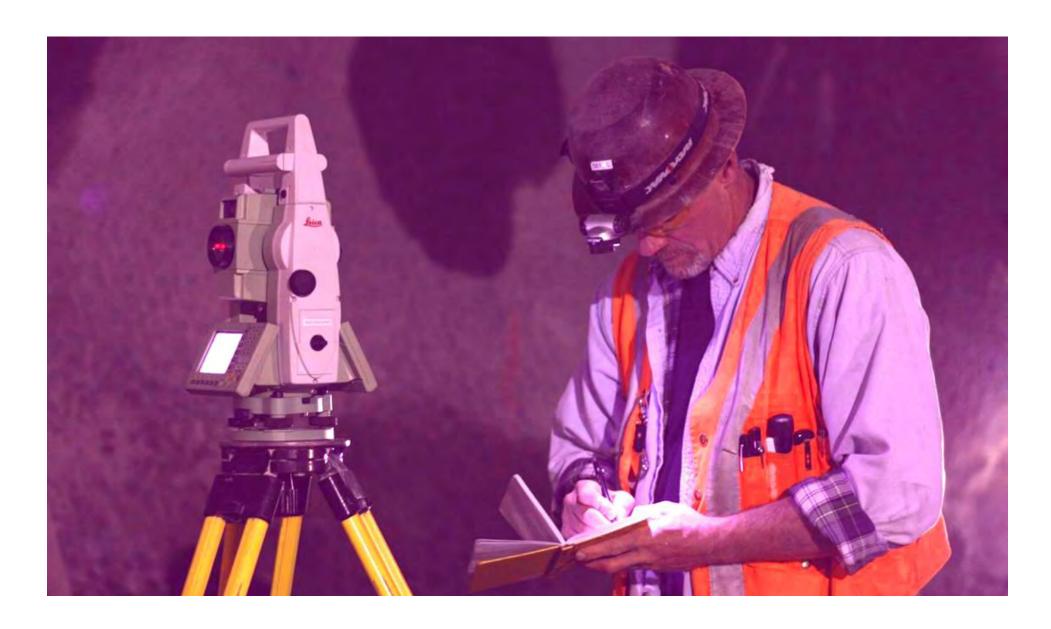

### **TMS SetOut**

**Automated tunnel construction surveying** 

# **TMS SetOut**

**Automated tunnel construction surveying** 