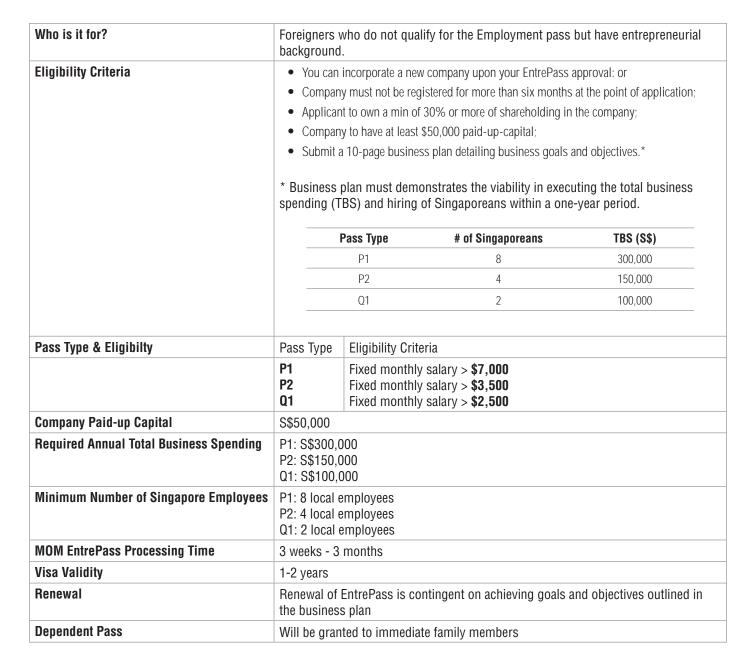

| When can it be applied?                         | Entrepreneur Pass can be applied either before company incorporation or within six months of the incorporation                                                              |
|-------------------------------------------------|-----------------------------------------------------------------------------------------------------------------------------------------------------------------------------|
|                                                 | • Resume of past business experience, if any                                                                                                                                |
|                                                 | • Submit business plan (http://www.rikvin.com/entrepass-business-plan.pdf)                                                                                                  |
|                                                 | Educational Certificates, if any                                                                                                                                            |
| Documents Required for EntrePass<br>Application | • Travel Document Page showing the personal particulars and travel document number. Please include pages reflecting amendments to details (e.g. name, expiry date), if any. |