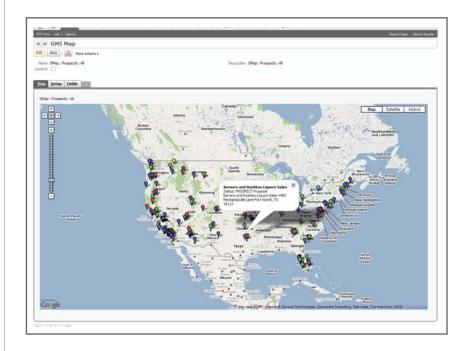

### **About**

ERP Guru's Google Maps Integration for NetSuite capitalizes on Google Maps simple and intuitive mapping tools to show where your data is located on a global scale. Whether you want a global view of your leads, prospects, customers, opportunities, or any other record with an address, Google Maps Integration for NetSuite can do it for you.

#### Benefits

- Create maps from any NetSuite record with an address
- Customize the maps to show the data that matters to you
- Categorize mapped records by color, based on any criteria you want
- Display multiple maps directly on your NetSuite dashboard
- Color code a map of customers by revenue
- Plan your deliveries or next customer road trip