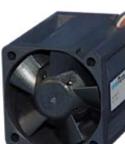

## New NMB TurboFan Series

The TurboFan Series is built with an integral stationary blade, a single rotor/impeller and a casing designed for aerodynamics and efficiency optimization. A neodymium magnetic material and a bearing lubricant

developed by NMB not only contributes in increasing fan life and reliability of the ball bearing, but also in achieving high magnetic flow density in fan design.

The TurboFan Series represents a highly efficient fan motor ideal for the next generation of high end server applications where energy efficiency is most needed.