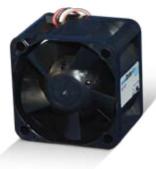

## New NMB TurboFan Series

The TurboFan Series is built with an integral stationary blade, a single rotor/impeller and a casing designed for aerodynamics and efficiency optimization. A neodymium magnetic material and a bearing lubricant

developed by NMB not only contributes in increasing fan life and reliability of the ball bearing, but also in achieving high magnetic flow density in fan design.

The TurboFan Series represents a highly efficient fan motor ideal for the next generation of high end server applications where energy efficiency is most needed.