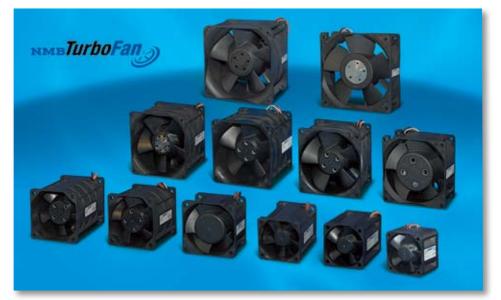

## New NMB TurboFan Series

The TurboFan Series is built with an integral stationary blade, a single rotor/impeller and a casing designed for aerodynamics and efficiency optimization. A neodymium magnetic material and a bearing lubricant

- High Flow
- High Pressure
- Energy Savings
- High Reliability

The TurboFan Series is available in frame sizes ranging from 40mm to 120mm, and is offered in various thicknesses.

NMB Technologies Corporation A Minebea Group Company Corporate Headquarters 9730 Independence Avenue Chatsworth, California 91311 Tel: 818-341-3355 Fax: 818-341-8207 info@nmbtc.com