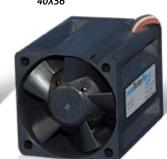

## New NMB TurboFan Series

The TurboFan Series is built with an integral stationary blade, a single rotor/impeller and a casing designed for aerodynamics and efficiency optimization. A neodymium magnetic material and a bearing lubricant

developed by NMB not only contributes in increasing fan life and reliability of the ball bearing, but also in achieving high magnetic flow density in fan design.

The TurboFan Series represents a highly efficient fan motor ideal for the next generation of high end server applications where energy efficiency is most needed.