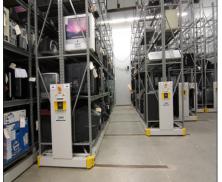

You can easily prevent

unauthorized access to selected aisles or even the entire system. Optional TouchPad or key switch controls let you regulate access to restricted aisles.

## PROPERTY ROOM SHELVING MOBILIZED TO BE ORGANIZED & EFFICIENT ... SO YOU CAN BE.

- Mobilize your existing racking or shelving.
- Most models install on existing floors.
- Convenient control operation (manual or powered systems).
- Motorized systems feature IR and RF remote control options to open aisles while aboard a fork truck.
- Motorized systems feature optional TouchPad controls to regulate access to restricted aisles.
- Motorized systems include standard safety features that stop carriage movement when a person or object is detected.
- Capacity options of 7,000 lbs, 16,000 lbs or 30,000 lbs maximum load per rack section.