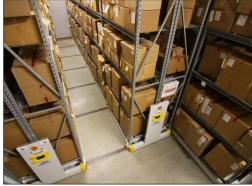

nlike the traditional static storage concept, mobilized storage systems require just one moving aisle that opens and closes only where and when needed to provide full accessibility to all materials for quick, safe retrieval. It's a simple solution inherently designed to maximize your space.

And with the extra space and storage capacity you gain, you won't need to build or require additional

space.

Simply take your existing warehouse racks and place them on Spacesaver's carriages and rails, easily turning them into a mobilized storage system.