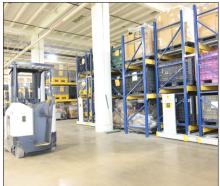

## DOUBLE YOUR STORAGE CAPACITY IN THE SAME FOOTPRINT.

Whether you operate one lift truck or an entire fleet, ActivRAC™ Mobilized Storage Systems offer you up to 100% more storage capacity in the same square footage.

And with the extra space and storage capacity you gain, you won't need to build or require additional

space.

Simply take your existing warehouse racks and place them on Spacesaver's carriages and rails, easily turning them into a mobilized storage system.

## PROPERTY ROOM SHELVING MOBILIZED TO BE ORGANIZED & EFFICIENT ... SO YOU CAN BE.

- Mobilize your existing racking or shelving.
- Most models install on existing floors.
- Convenient control operation (manual or powered systems).
- Motorized systems feature IR and RF remote control options to open aisles while aboard a fork truck.
- Motorized systems feature optional TouchPad controls to regulate access to restricted aisles.
- Motorized systems include standard safety features that stop carriage movement when a person or object is detected.
- Capacity options of 7,000 lbs, 16,000 lbs or 30,000 lbs maximum load per rack section.