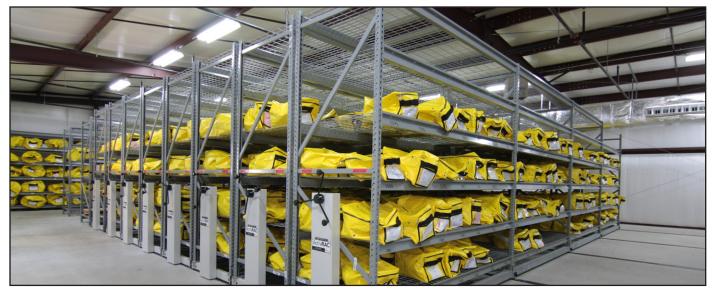

## DOUBLE YOUR STORAGE CAPACITY IN THE SAME FOOTPRINT.

Whether you operate one lift truck or an entire fleet, ActivRAC™ Mobilized Storage Systems offer you up to 100% more storage capacity in the same square footage.

They can be customized and reconfigured to meet today's—and tomorrow's—evidence requirements. With all faces accessible, they provide 100% access to stored property and evidence, so they won't impair your chain of custody.