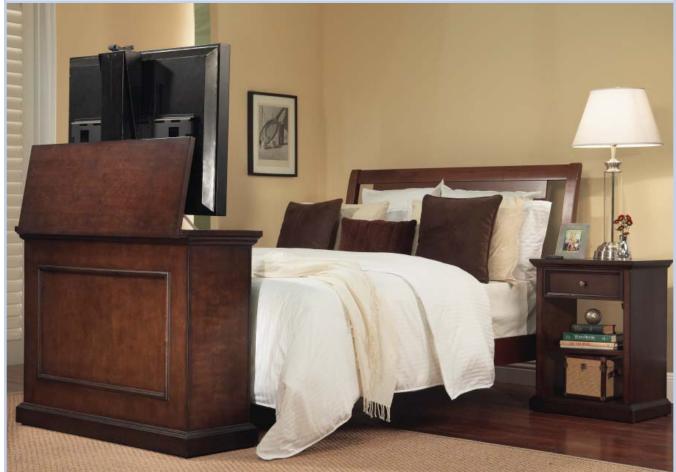

**Living Room**With Optional Universal Side Cabinets

Bedroom Antique Honey

Bedroom
With Optional Universal Side Cabinets

Family Room
Espresso

Designed for plasma and LCD flat screen TVs, Elevate enhances your viewing experience by placing the TV at the optimal viewing height and hides away securely when not in use.

Elevate's four-sided finish gives consumers the versatility to have amazing Flat Screen Viewing in the Bedroom, Living Room, or anywhere in the home. Optional side cabinets may be used to house components as a night stand or side table.

## Elevate TV Lift Cabinet **Design Specifications**

- Wood Finish: Espresso and Antique Honey
- Maximum TV Size: 42.4"w x 5.5" d x 23" h
- Unit Dimensions: 46.5" w x 18" d x 35" h
- Unit Weight: 200 lbs.
- Compact Design and Slim Footprint