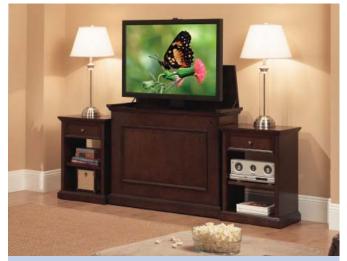

**Living Room**With Optional Universal Side Cabinets

Bedroom Antique Honey

Bedroom
With Optional Universal Side Cabinets

Family Room
Espresso

Designed for plasma and LCD flat screen TVs, Elevate enhances your viewing experience by placing the TV at the optimal viewing height and hides away securely when not in use.

Elevate's four-sided finish gives consumers the versatility to have amazing Flat Screen Viewing in the Bedroom, Living Room, or anywhere in the home. Optional side cabinets may be used to house components as a night stand or side table.