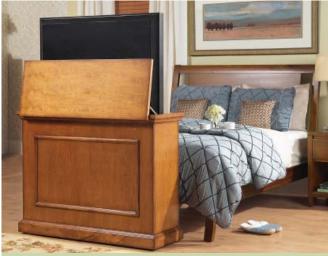

**Living Room**With Optional Universal Side Cabinets

Bedroom Antique Honey

Bedroom
With Optional Universal Side Cabinets

Family Room
Espresso

Designed for plasma and LCD flat screen TVs, Elevate enhances your viewing experience by placing the TV at the optimal viewing height and hides away securely when not in use.

Elevate's four-sided finish gives consumers the versatility to have amazing Flat Screen Viewing in the Bedroom, Living Room, or anywhere in the home. Optional side cabinets may be used to house components as a night stand or side table.