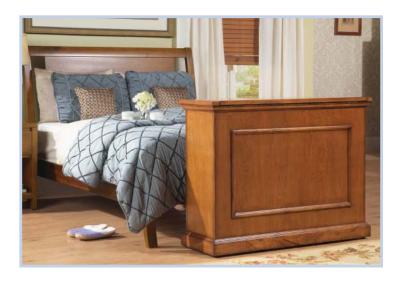

**Living Room**With Optional Universal Side Cabinets

Bedroom Antique Honey

Bedroom
With Optional Universal Side Cabinets

Family Room
Espresso

Designed for plasma and LCD flat screen TVs, Elevate enhances your viewing experience by placing the TV at the optimal viewing height and hides away securely when not in use.

Elevate's four-sided finish gives consumers the versatility to have amazing Flat Screen Viewing in the Bedroom, Living Room, or anywhere in the home. Optional side cabinets may be used to house components as a night stand or side table.

## Elevate TV Lift Cabinet **Design Specifications**

- Wood Finish: Espresso and Antique Honey
- Maximum TV Size: 42.4"w x 5.5" d x 23" h
- Unit Dimensions: 46.5" w x 18" d x 35" h
- Unit Weight: 200 lbs.
- Compact Design and Slim Footprint