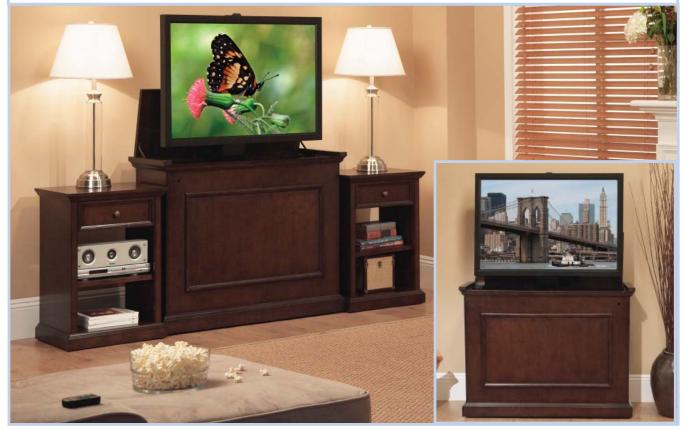

**Living Room**With Optional Universal Side Cabinets

Bedroom Antique Honey

Bedroom
With Optional Universal Side Cabinets

Family Room
Espresso

Designed for plasma and LCD flat screen TVs, Elevate enhances your viewing experience by placing the TV at the optimal viewing height and hides away securely when not in use.

Elevate's four-sided finish gives consumers the versatility to have amazing Flat Screen Viewing in the Bedroom, Living Room, or anywhere in the home. Optional side cabinets may be used to house components as a night stand or side table.

## Elevate TV Lift Cabinet **Design Specifications**

- Wood Finish: Espresso and Antique Honey
- Maximum TV Size: 42.4"w x 5.5" d x 23" h
- Unit Dimensions: 46.5" w x 18" d x 35" h
- Unit Weight: 200 lbs.
- Compact Design and Slim Footprint