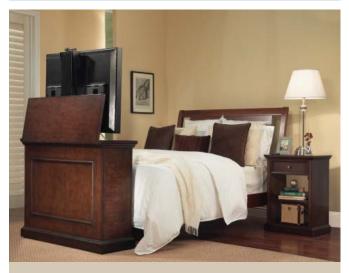

**Living Room**With Optional Universal Side Cabinets

Bedroom Antique Honey

Bedroom
With Optional Universal Side Cabinets

Family Room
Espresso

Designed for plasma and LCD flat screen TVs, Elevate enhances your viewing experience by placing the TV at the optimal viewing height and hides away securely when not in use.

Elevate's four-sided finish gives consumers the versatility to have amazing Flat Screen Viewing in the Bedroom, Living Room, or anywhere in the home. Optional side cabinets may be used to house components as a night stand or side table.