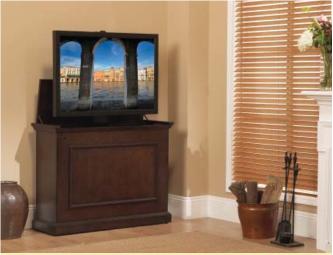

**Living Room**With Optional Universal Side Cabinets

Bedroom Antique Honey

Bedroom
With Optional Universal Side Cabinets

Family Room
Espresso

Designed for plasma and LCD flat screen TVs, Elevate enhances your viewing experience by placing the TV at the optimal viewing height and hides away securely when not in use.

Elevate's four-sided finish gives consumers the versatility to have amazing Flat Screen Viewing in the Bedroom, Living Room, or anywhere in the home. Optional side cabinets may be used to house components as a night stand or side table.