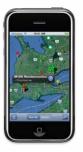

## Your ZTR telematics system can now join you in the field!

Near Me is a powerful mobile application for field operations that you can download to your iPhone<sup>®</sup>, Blackberry<sup>®</sup> or Android<sup>™</sup> smartphone. Near Me gives you current information that you need while on the move. Having up-to-date information about your fleet allows you to make better decisions that can save your organization time and money.

## Locate:

The mapping and GeoZone<sup>™</sup> module quickly locates the equipment near you. A geographic overview with status and alarm condition allows you to view the entire fleet relative to your current position. Touch any equipment icon to reveal its name and relative distance, with a hotlink to status details.

## Select:

Narrow down to the ones closest to you within a specific radius. Zoom in and out, pan or search by equipment name or number.

## View:

Get up-to-date alarm information, fault codes and other equipment parameters (run hours, fuel amount, battery level, SAE J1939 data, etc.).

Contact us at apps@ztr.com or 1-951-233-4340 for more details. www.ztr.com/nearme