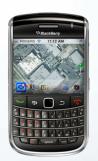

## Your ZTR telematics system can now join you in the field!

Near Me is a powerful mobile application for field operations that you can download to your iPhone<sup>®</sup>, Blackberry<sup>®</sup> or Android<sup>™</sup> smartphone. Near Me gives you current information that you need while on the move. Having up-to-date information about your fleet allows you to make better decisions that can save your organization time and money.

## Locate:

The mapping and GeoZone<sup>™</sup> module quickly locates the equipment near you. A geographic overview with status and alarm condition allows you to view the entire fleet relative to your current position. Touch any equipment icon to reveal its name and relative distance, with a hotlink to status details.

## Select:

Narrow down to the ones closest to you within a specific radius. Zoom in and out, pan or search by equipment name or number.

## View:

Get up-to-date alarm information, fault codes and other equipment parameters (run hours, fuel amount, battery level, SAE J1939 data, etc.).

Contact us at apps@ztr.com or 1-951-233-4340 for more details. www.ztr.com/nearme