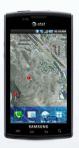

## Your ZTR telematics system can now join you in the field!

Near Me is a powerful mobile application for field operations that you can download to your iPhone<sup>®</sup>, Blackberry<sup>®</sup> or Android<sup>™</sup> smartphone. Near Me gives you current information that you need while on the move. Having up-to-date information about your fleet allows you to make better decisions that can save your organization time and money.

## Locate:

The mapping and GeoZone<sup>™</sup> module quickly locates the equipment near you. A geographic overview with status and alarm condition allows you to view the entire fleet relative to your current position. Touch any equipment icon to reveal its name and relative distance, with a hotlink to status details.

## Select:

Narrow down to the ones closest to you within a specific radius. Zoom in and out, pan or search by equipment name or number.

## View:

Get up-to-date alarm information, fault codes and other equipment parameters (run hours, fuel amount, battery level, SAE J1939 data, etc.).

Contact us at apps@ztr.com or 1-951-233-4340 for more details. www.ztr.com/nearme