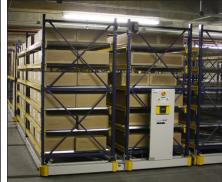

## DOUBLE YOUR STORAGE CAPACITY IN THE SAME FOOTPRINT.

Whether you operate one lift truck or an entire fleet, ActivRAC™ Mobilized Storage Systems offer you up to 100% more storage capacity in the same square footage.

And with the extra space and storage capacity you gain, you won't need to build or require additional space.

Simply take your existing warehouse racks and place them on Spacesaver's carriages and rails, easily turning them into a mobilized storage system.

## WAREHOUSE SHELVING MOBILIZED TO BE FAST & EFFICIENT ... SO YOU CAN BE.

- Mobilize your existing racking or shelving.
- Most models install on existing floors.
- Convenient control operation (manual or powered systems).
- Motorized systems feature IR and RF remote control options to open aisles while aboard a fork truck.
- Motorized systems feature optional TouchPad controls to regulate access to restricted aisles.
- Motorized systems include standard safety features that stop carriage movement when a person or object is detected.
- Capacity options of 7,000 lbs, 16,000 lbs or 30,000 lbs maximum load per rack section.