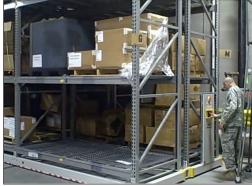

## WHAT YOU CALL AISLES, WE CALL WASTED SPACE.

ActivRAC™ Mobile Storage Systems are simple to install, easily handle materials of different sizes and heights, and deliver instant organization and readiness.

nlike the traditional static storage concept, mobilized storage systems require just one moving aisle that opens and closes only where and when needed to provide full accessibility to all materials for quick, safe retrieval. It's a simple solution inherently designed to maximize your space.

## DOUBLE YOUR STORAGE CAPACITY IN THE SAME FOOTPRINT.

Whether you operate one lift truck or an entire fleet, ActivRAC™ Mobilized Storage Systems offer you up to 100% more storage capacity in the same square footage.

## WAREHOUSE SHELVING MOBILIZED TO BE FAST & EFFICIENT ... SO YOU CAN BE.

- Mobilize your existing racking or shelving.
- Most models install on existing floors.
- Convenient control operation (manual or powered systems).
- Motorized systems feature IR and RF remote control options to open aisles while aboard a fork truck.
- Motorized systems feature optional TouchPad controls to regulate access to restricted aisles.
- Motorized systems include standard safety features that stop carriage movement when a person or object is detected.
- Capacity options of 7,000 lbs, 16,000 lbs or 30,000 lbs maximum load per rack section.