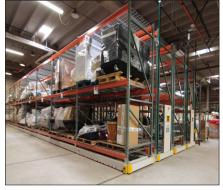

And with the extra space and storage capacity you gain, you won't need to build or require additional space.

Simply take your existing warehouse racks and place them on Spacesaver's carriages and rails, easily turning them into a mobilized storage system.

## WAREHOUSE SHELVING MOBILIZED TO BE FAST & EFFICIENT ... SO YOU CAN BE.

- Mobilize your existing racking or shelving.
- Most models install on existing floors.
- Convenient control operation (manual or powered systems).
- Motorized systems feature IR and RF remote control options to open aisles while aboard a fork truck.
- Motorized systems feature optional TouchPad controls to regulate access to restricted aisles.
- Motorized systems include standard safety features that stop carriage movement when a person or object is detected.
- Capacity options of 7,000 lbs, 16,000 lbs or 30,000 lbs maximum load per rack section.