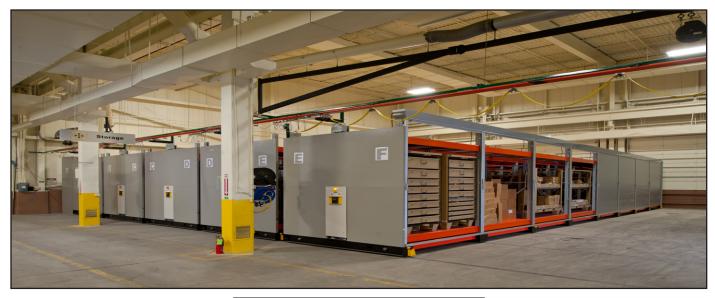

## WHAT YOU CALL AISLES, WE CALL WASTED SPACE.

ActivRAC™ Mobile Storage Systems are simple to install, easily handle materials of different sizes and heights, and deliver instant organization and readiness.

nlike the traditional static storage concept, mobilized storage systems require just one moving aisle that opens and closes only where and when needed to provide full accessibility to all materials for quick, safe retrieval. It's a simple solution inherently designed to maximize your space.

## DOUBLE YOUR STORAGE CAPACITY IN THE SAME FOOTPRINT.

Whether you operate one lift truck or an entire fleet, ActivRAC™ Mobilized Storage Systems offer you up to 100% more storage capacity in the same square footage.