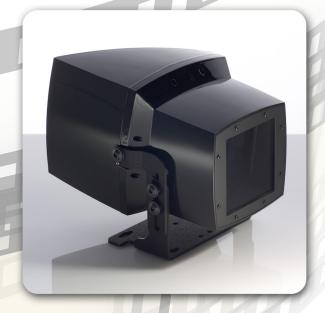

## Panamorph DC1

Panamorph's DC1 is the world's first completely sealed anamorphic lens! Equipped with precision tolerance optics and enhanced optical coatings, it produces the best contrast available in an anamorphic lens and maintains excellent light transmission. When paired with a projector that has the correct anamorphic scaling modes, the DC1 eliminates the black "letterbox bars" and recreates the fully immersive digital cinema experience in the home. This results in 80% more image area than widescreen movies shown on conventional 16:9 screens of the same height.

- Highest contrast expansion lens available due to enhanced custom, multilayer dielectric coatings in a patented optical design
- Industry exclusive sealed optical path to minimize contaminants that degrade contrast
- New angled corrector for maximized contrast
- Sleek, elegant and finely finished with a contemporary design for the ultimate showpiece
- Fully compatible with Panamorph's high performance transports and mounting kits
- Lockable lens positioning with locking screw and notches in the u-bracket make for an easy install