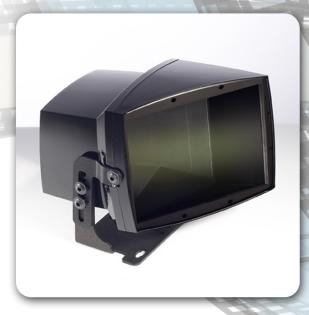

## Panamorph DC1

Panamorph's DC1 is the world's first completely sealed anamorphic lens! Equipped with precision tolerance optics and enhanced optical coatings, it produces the best contrast available in an anamorphic lens and maintains excellent light transmission. When paired with a projector that has the correct anamorphic scaling modes, the DC1 eliminates the black "letterbox bars" and recreates the fully immersive digital cinema experience in the home. This results in 80% more image area than widescreen movies shown on conventional 16:9 screens of the same height.

- Highest contrast expansion lens available due to enhanced custom, multilayer dielectric coatings in a patented optical design
- Industry exclusive sealed optical path to minimize contaminants that degrade contrast
- New angled corrector for maximized contrast
- Sleek, elegant and finely finished with a contemporary design for the ultimate showpiece
- Fully compatible with Panamorph's high performance transports and mounting kits
- Lockable lens positioning with locking screw and notches in the u-bracket make for an easy install