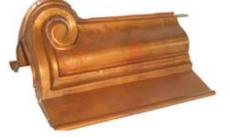

# **Architectural Ornaments**

While architectural ornaments embellish and adorn a building's structural design, they also form an integral part of a structure's framework. Types of ornaments include decorative pieces such as dormers, finials, leaderheads, panels, moldings, roof cresting and medallions, and also structural elements such as roof and chimney flashing, ridge and dormer vents, and chimney caps.

Ornaments

Working together with Kaufmann, GmBH and Umicore Building Products, Ornametals offers a full-range of architectural ornaments in copper and VMZINC® including dormers, finials, leaderheads, panels, moldings, roof

cresting, medallions, roof and chimney flashing, ridge and dormer vents, and chimney caps. Ornametals offers in-stock "standard" sizing, and can also custom design and fabricate ornaments to specification.