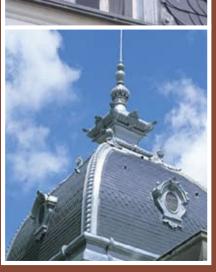

# **Architectural Ornaments**

While architectural ornaments embellish and adorn a building's structural design, they also form an integral part of a structure's framework. Types of ornaments include decorative pieces such as dormers, finials, leaderheads, panels, moldings, roof cresting and medallions, and also structural elements such as roof and chimney flashing, ridge and dormer vents, and chimney caps.

Ornaments

Working together with Kaufmann, GmBH and Umicore Building Products, Ornametals offers a full-range of architectural ornaments in copper and VMZINC® including dormers, finials, leaderheads, panels, moldings, roof

cresting, medallions, roof and chimney flashing, ridge and dormer vents, and chimney caps. Ornametals offers in-stock "standard" sizing, and can also custom design and fabricate ornaments to specification.