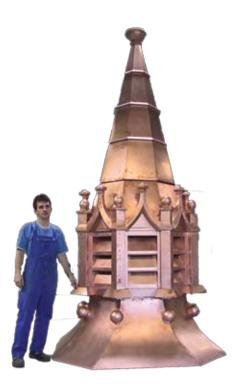

## Historic Restoration and Preservation

Ornametals fabricates, restores and preserves custom copper and zinc roofing systems, cupolas, finials, towers and other architectural elements for projects throughout the world. We utilize techniques that have been passed down for hundreds of years, along with modern methods and equipment. Contact us for more information about our restoration and preservation services.

# **Architectural Ornaments**

While architectural ornaments embellish and adorn a building's structural design, they also form an integral part of a structure's framework. Types of ornaments include decorative pieces such as dormers, finials, leaderheads, panels, moldings, roof cresting and medallions, and also structural elements such as roof and chimney flashing, ridge and dormer vents, and chimney caps.

Ornaments

Working together with Kaufmann, GmBH and Umicore Building Products, Ornametals offers a full-range of architectural ornaments in copper and VMZINC® including dormers, finials, leaderheads, panels, moldings, roof

cresting, medallions, roof and chimney flashing, ridge and dormer vents, and chimney caps. Ornametals offers in-stock "standard" sizing, and can also custom design and fabricate ornaments to specification.