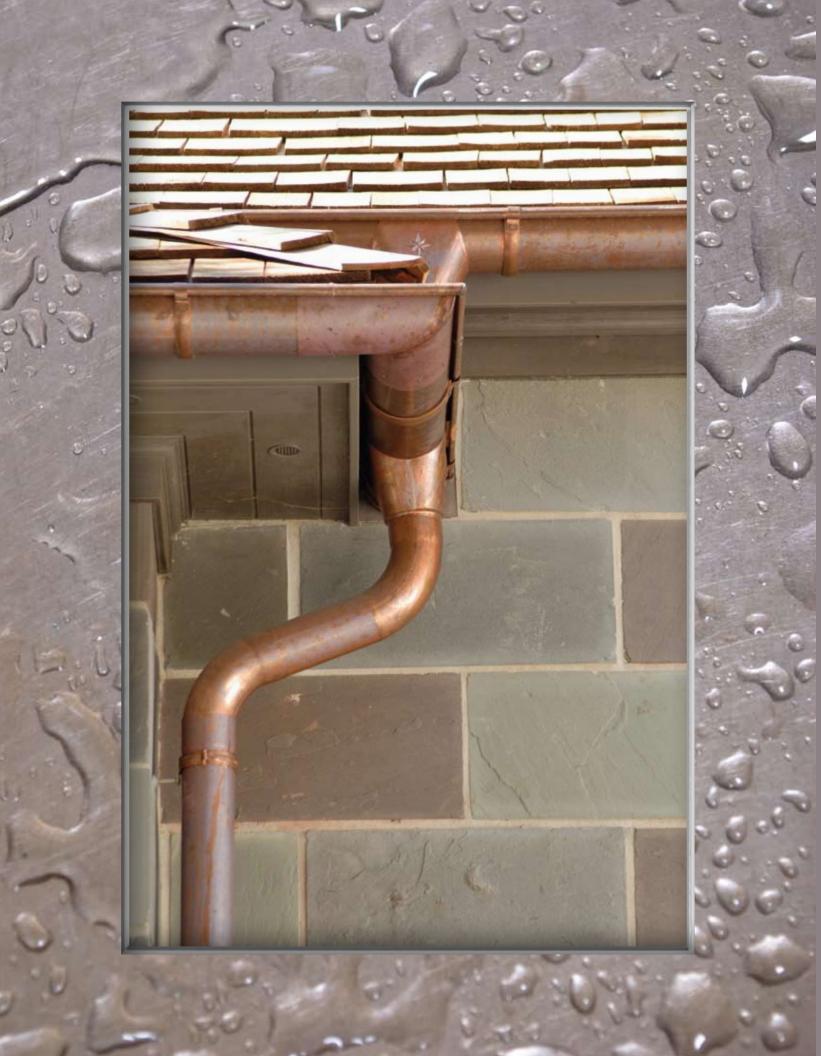

# Euro**Gutter**USA™

With its top-of-the-line roll forming equipment and 27,500 square foot manufacturing facility located in Cullman, Alabama, Ornametals is the only U.S. manufacturer of a complete line of European-style, sustainable rainwater goods. To complement the EuroGutterUSA™ line, Ornametals also offers custom-made half-round gutters and custom and in-stock roof ornaments, finials, leaderheads, chimney caps, flashing and more.

## Historic Restoration and Preservation

Ornametals fabricates, restores and preserves custom copper and zinc roofing systems, cupolas, finials, towers and other architectural elements for projects throughout the world. We utilize techniques that have been passed down for hundreds of years, along with modern methods and equipment. Contact us for more information about our restoration and preservation services.