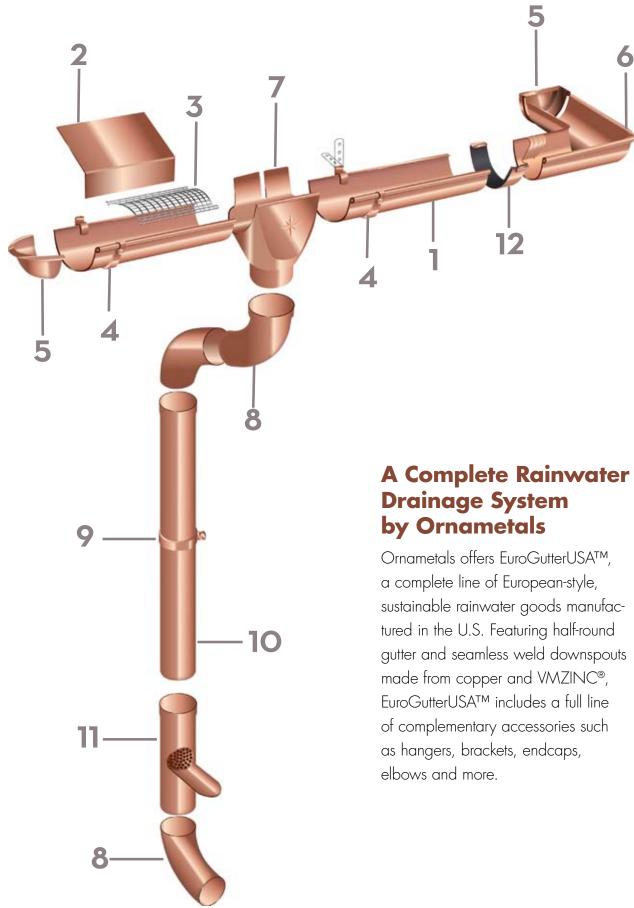

Euro**Gutter**USA™

# Euro**Gutter**USA™

With its top-of-the-line roll forming equipment and 27,500 square foot manufacturing facility located in Cullman, Alabama, Ornametals is the only U.S. manufacturer of a complete line of European-style, sustainable rainwater goods. To complement the EuroGutterUSA™ line, Ornametals also offers custom-made half-round gutters and custom and in-stock roof ornaments, finials, leaderheads, chimney caps, flashing and more.