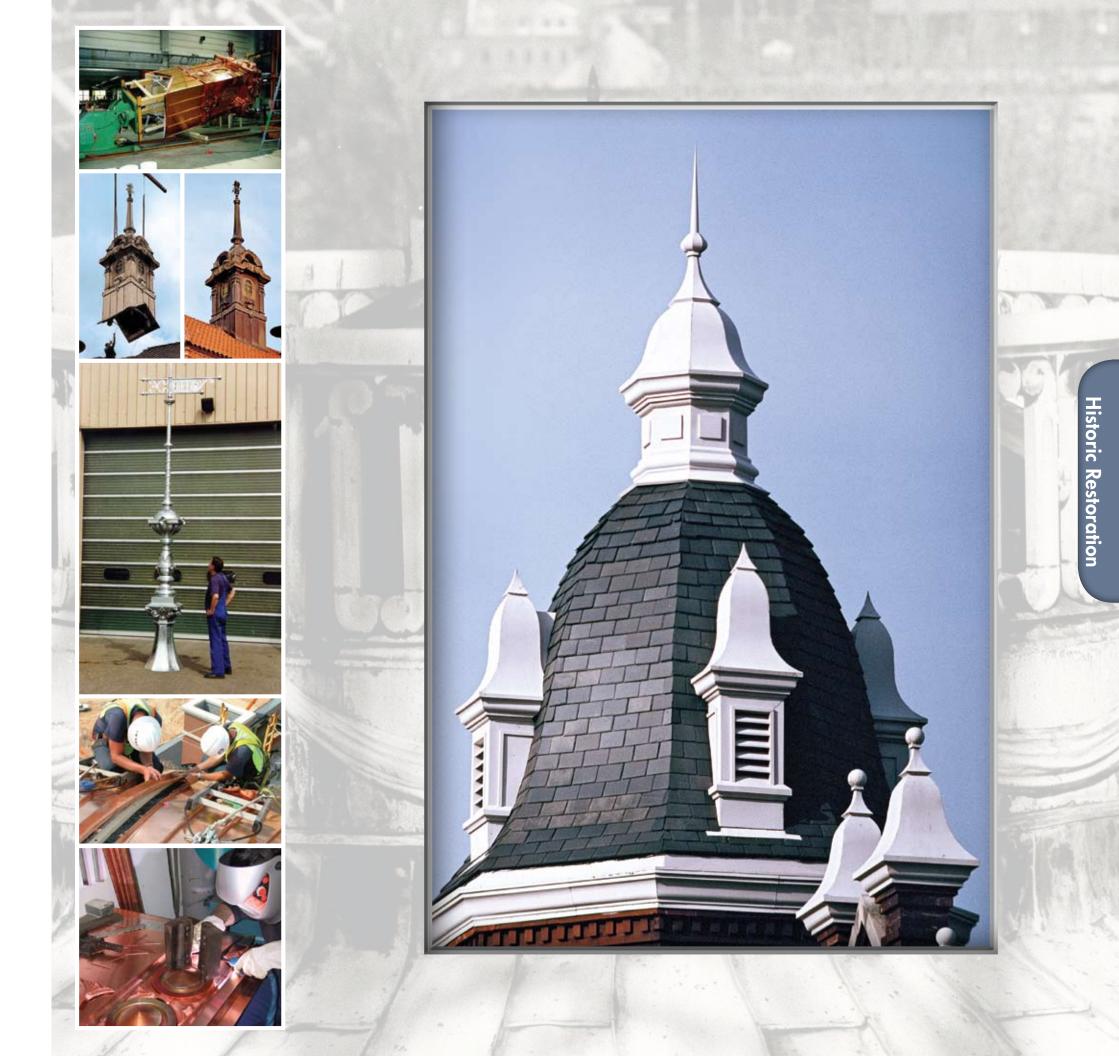

## Historic Restoration and Preservation

Ornametals fabricates, restores and preserves custom copper and zinc roofing systems, cupolas, finials, towers and other architectural elements for projects throughout the world. We utilize techniques that have been passed down for hundreds of years, along with modern methods and equipment. Contact us for more information about our restoration and preservation services.