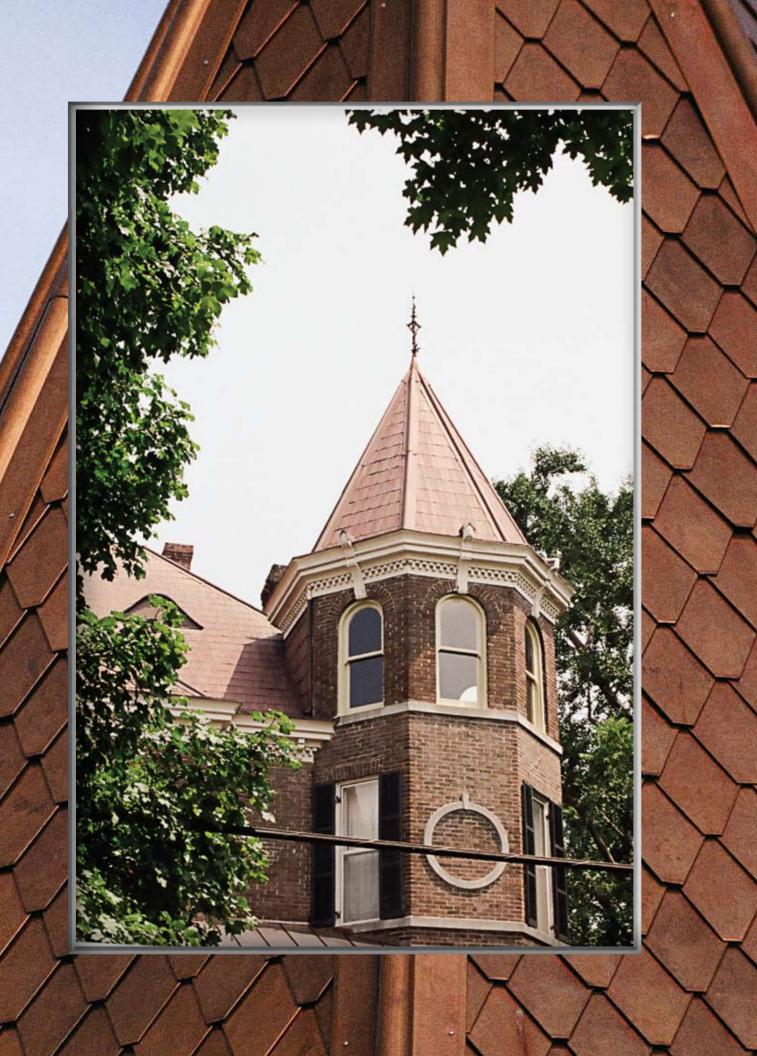

## Historic Restoration and Preservation

Ornametals fabricates, restores and preserves custom copper and zinc roofing systems, cupolas, finials, towers and other architectural elements for projects throughout the world. We utilize techniques that have been passed down for hundreds of years, along with modern methods and equipment. Contact us for more information about our restoration and preservation services.

# **Architectural Ornaments**

While architectural ornaments embellish and adorn a building's structural design, they also form an integral part of a structure's framework. Types of ornaments include decorative pieces such as dormers, finials, leaderheads, panels, moldings, roof cresting and medallions, and also structural elements such as roof and chimney flashing, ridge and dormer vents, and chimney caps.