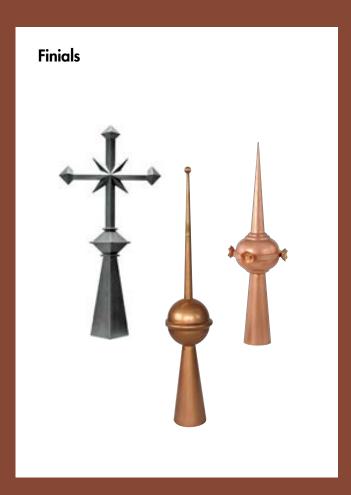

# **Architectural Ornaments**

While architectural ornaments embellish and adorn a building's structural design, they also form an integral part of a structure's framework. Types of ornaments include decorative pieces such as dormers, finials, leaderheads, panels, moldings, roof cresting and medallions, and also structural elements such as roof and chimney flashing, ridge and dormer vents, and chimney caps.

Ornaments

Working together with Kaufmann, GmBH and Umicore Building Products, Ornametals offers a full-range of architectural ornaments in copper and VMZINC® including dormers, finials, leaderheads, panels, moldings, roof

cresting, medallions, roof and chimney flashing, ridge and dormer vents, and chimney caps. Ornametals offers in-stock "standard" sizing, and can also custom design and fabricate ornaments to specification.