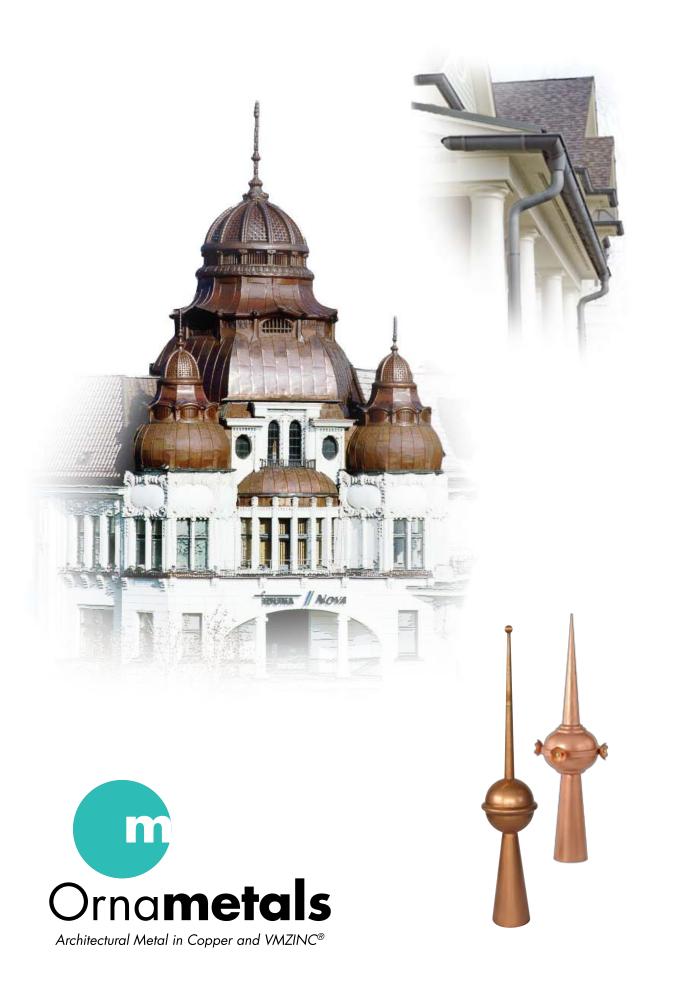

# Euro**Gutter**USA™

With its top-of-the-line roll forming equipment and 27,500 square foot manufacturing facility located in Cullman, Alabama, Ornametals is the only U.S. manufacturer of a complete line of European-style, sustainable rainwater goods. To complement the EuroGutterUSA™ line, Ornametals also offers custom-made half-round gutters and custom and in-stock roof ornaments, finials, leaderheads, chimney caps, flashing and more.

# **Architectural Ornaments**

While architectural ornaments embellish and adorn a building's structural design, they also form an integral part of a structure's framework. Types of ornaments include decorative pieces such as dormers, finials, leaderheads, panels, moldings, roof cresting and medallions, and also structural elements such as roof and chimney flashing, ridge and dormer vents, and chimney caps.

Ornaments

Working together with Kaufmann, GmBH and Umicore Building Products, Ornametals offers a full-range of architectural ornaments in copper and VMZINC® including dormers, finials, leaderheads, panels, moldings, roof

cresting, medallions, roof and chimney flashing, ridge and dormer vents, and chimney caps. Ornametals offers in-stock "standard" sizing, and can also custom design and fabricate ornaments to specification.