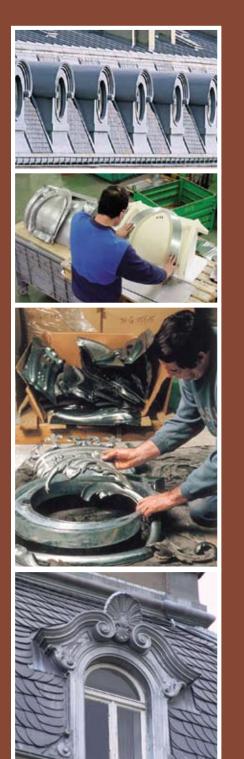

Ornaments

Working together with Kaufmann, GmBH and Umicore Building Products, Ornametals offers a full-range of architectural ornaments in copper and VMZINC® including dormers, finials, leaderheads, panels, moldings, roof

cresting, medallions, roof and chimney flashing, ridge and dormer vents, and chimney caps. Ornametals offers in-stock "standard" sizing, and can also custom design and fabricate ornaments to specification.