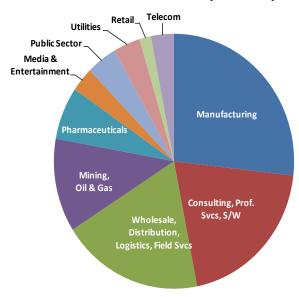

### Track record and industry expertise

Illumiti serves more than 175 customers across a multitude of industry sectors and locations (see partial listing overleaf). From its founding in 2000 to the end of 2010, Illumiti has completed more than 80 successful implementations at small. midsized, and large enterprises. Illumiti provides its AMES to a large number of its clients. In addition we have helped to optimize the systems of many of our clients satisfaction level is unparalleled.

### **Client Distribution By Industry**

For more information, please visit our website at www.illumiti.com or call us at 905.737.1066 BOSTON · CALGARY · DENVER · HOUSTON · TORONTO (HQ) · ZURICH