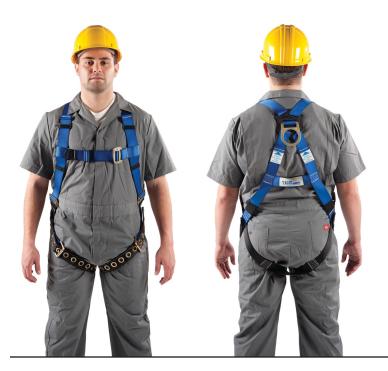

## Rigid Lifelines™ Universal and Universal-XL Full Body Safety Harnesses

The Rigid Lifelines™ Universal Harness is a rugged and high quality constructed safety harness that is quick to put on and easily adjusted. With abrasion resistant polyester webbing and quality lightweight steel connectors, the Universal harness is your safety partner in everyday working at height applications.

#### Rigid Lifelines™ Universal and Universal-XL Features:

- Universal model meets and/or exceeds all OSHA and ANSI requirements
- Fully adjustable design allows for a comfortable fit for all body types
- 5 points of adjustment: 2 leg, 2 torso, and one chest
- Polyester webbing lasts longer and is more durable than nylon webbing
- Fall indicator allows for easy inspection of harness before use
- Tongue and spring tension glide bar buckles allow quick and easy adjustment
- Webbing keepers allow for easy storage and enhanced security
- Large D-Ring allows for easy connection and connector compatibility
- Zinc plated steel hardware for superior durability and corrosion resistance
- Built-in inspection tag for annual inspection

Product Numbers: 8-0161 and 8-0162

Size: Universal and Universal-XL

Description: Full Body ANSI Rated Safety Harness

**Webbing:** Polyester **D-Ring:** Dorsal

Leg Strap Buckles: Tongue with grommets Chest Strap Buckle: Quick-attachment

**Shoulder Strap Buckles:** Spring tension glide bar

Usage: Fall Protection and Fall Restraint

Meets and/or exceeds the requirements of OSHA 1910.66, Appendix C; OSHA 1926.502, Subpart M;

and ANSI Z359.1-2007