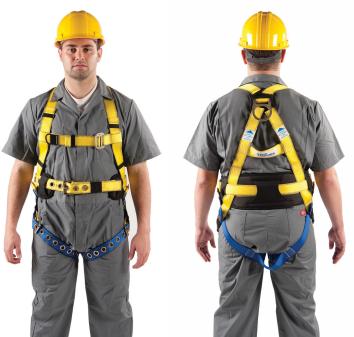

# Rigid Lifelines™ Universal Deluxe Full Body Safety Harnesses

The Rigid Lifelines™ Universal Deluxe Harness provides another level of comfort and support by incorporating a pad that wraps around the lower back. Utilizing the same high quality design and ease of use as our standard harness, the Deluxe model is perfect for the worker that must wear a harness for long periods of time. The addition of an abdominal tongue buckle that loops through the back padding, adds extra support to the middle of a worker's torso. Constructed with abrasion resistant polyester webbing and lightweight steel connectors and components, the Deluxe Universal harness is your reliable safety partner.

#### **Rigid Lifelines™ Universal Deluxe Features:**

- Meets and/or exceeds all OSHA and ANSI requirements
- Comfortable pad provides ergonomic fit, back, and hip support
- 6 points of adjustment: 2 leg, 3 torso, and one chest
- Polyester webbing lasts longer and is more durable than nylon webbing
- Fall indicator allows for easy inspection of harness before use
- Tongue and spring tension glide bar buckles allow quick and easy adjustment
- Webbing keepers allow for easy storage and enhanced security
- Large D-Ring allows for easy connection
- Zinc plated steel hardware for superior durability and corrosion resistance
- Built-in inspection tag for annual inspection

**Product Number:** 8-0163

Size: Universal Deluxe

**Description:** Full Body ANSI Rated Safety Harness

**Webbing:** Polyester **D-Ring:** Dorsal

Leg Strap Buckles: Tongue with grommets Chest Strap Buckle: Quick-attachment

**Abdominal Strap Buckle:** Tongue with grommets **Shoulder Strap Buckles:** Spring tension glide bar

Usage: Fall Protection and Fall Restraint

Meets and/or exceeds the requirements of OSHA 1910.66, Appendix C; OSHA 1926.502, Subpart M; and ANSI Z359.1-2007