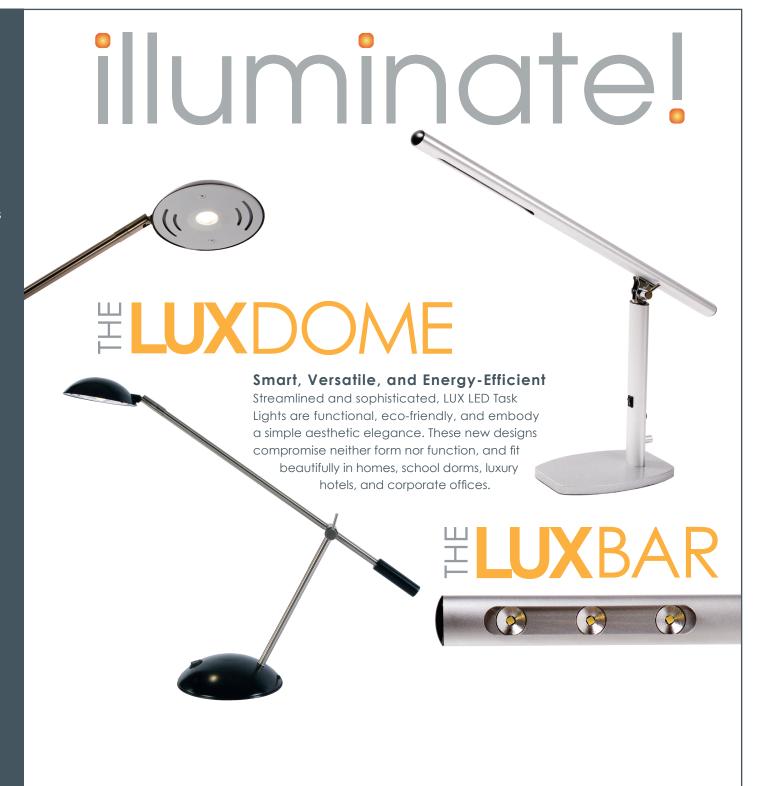

## **LUX LED Task Lights by Mighty Bright:**

- Simple, classic, timeless design
- Bright, efficient LEDs produce 250 lumens
- Estimated 50,000 hours of continuous life
- Pleasant 4000 Kelvin white light
- Robust construction—built to last
- Colors:
  - LUX Bar: Aluminum
  - LUX Dome: flat black, turquoise, chartreuse green, brushed nickel
- Flicker-free
- Material:
  - LUX Bar: Aluminum
  - LUX Dome: Steel
- Light Area: 36" diameter
- Free standing or Clamp-on version
- Packaging material: Corrugate
- Made in China

LUX Bar: MSRP \$99.99 LUX Dome: MSRP \$79.99

The LUX BAR with clamp allows for more useable workspace.