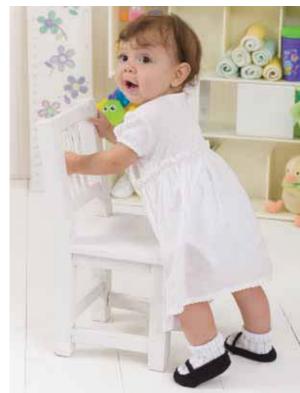

LC2432 Bunny Hat & Booties

Aunt Lydia's Bamboo Crochet Thread is luxurious and soft — making it perfect for apparel, baby items and accessories. Made of 100% viscose from bamboo with a recyclable core and label, it is the "natural" choice for projects.