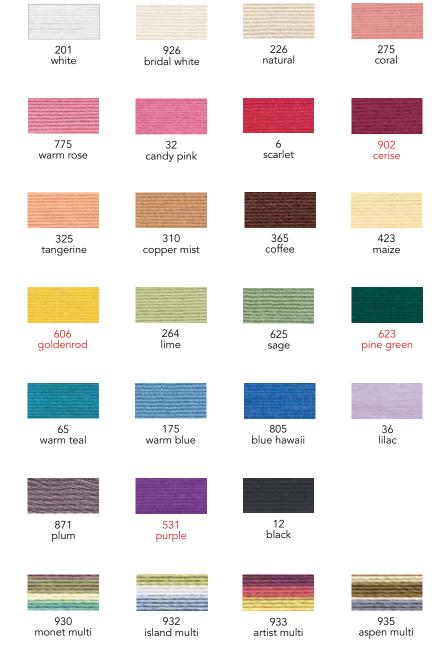

## Art. 154 Classic Crochet size 10

Bedspread Weight, 3 ply 100% Mercerized Cotton White, Ecru and Natural - 400 yards

Solids: 350 yards Shaded Colors: 300 yards

The most common and popular, size 10 crochet thread offers many options for your favorite projects in a variety of colors!

465

pastels ombre light pastels

949

12

black

435

silver