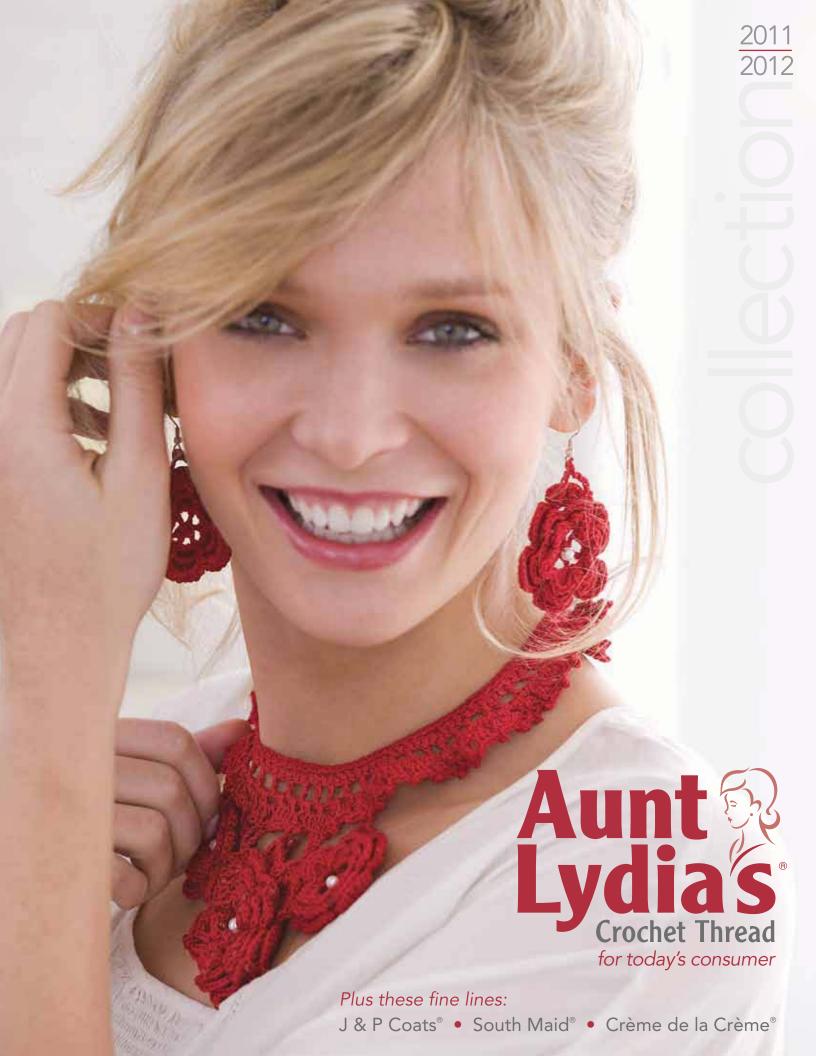

#### Cover Photo:

LC2434 Wild Irish Rose Necklace & Earrings Shown in Aunt Lydia's Classic, Size 10 (see pg. 5)