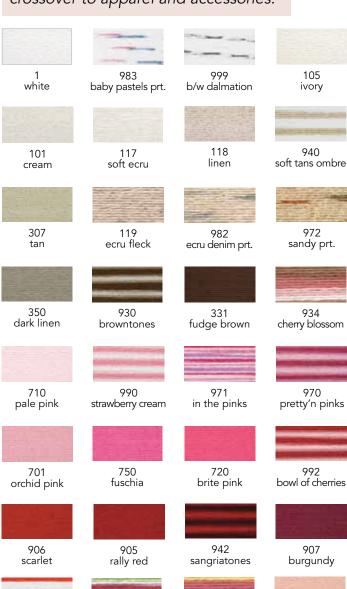

## Art. 149 Creme de la Creme®

Worsted Weight 100% Combed Cotton

Solids: 125 yards Shaded Colors: 98 yards

Perfect for kitchen & home items! The combed cotton construction gives it a softer hand and more drape for crossover to apparel and accessories.

967

christmas omb.

932

popsicle br.

255

tea rose

935

taffy str. omb.