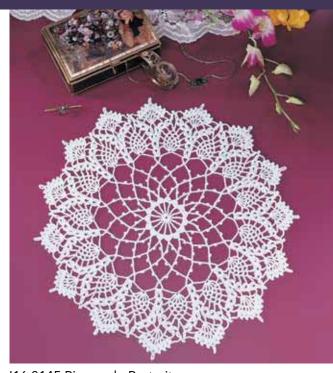

Metallic Filament 100 yards







61G ecru/gold



90G gold/gold



# **Art. A70 Crochet Nylon** size 18

Great for accessories such as purses, belts, totes and some home décor like pillows.

Coarse Count, 3 ply 100% Nylon 150 yard tube







16 natural



19 black



# South Maid®



# Art. D54 South Maid® Crochet

size 10

Excellent for crochet and craft projects. Can be starched or stiffened.

Bedspread Weight, 3 ply 100% Mercerized Cotton White: 400 yards

Ecru & Solids: 350 yards Shaded Colors: 300 yards

South Maid® has been America's favorite brand of crochet thread for more than 50 years. Made of 100% pure mercerized cotton in a wide range of colorfast shades, South Maid® products are available in a bedspread weight thread, suitable for a variety of crochet and craft projects.



J16.0145 Pineapple Portrait



# Crème de la Crème®



## Art. 149 Creme de la Creme®



Worsted Weight 100% Combed Cotton

Solids: 125 yards Shaded Colors: 98 yards

Perfect for kitchen & home items! The combed cotton construction gives it a softer hand and more drape for crossover to apparel and accessories.







967

christmas omb.

932

popsicle br.

255

tea rose

935

taffy str. omb.





#### Art. 180 Extra Fine Crochet size 30

Extra fine & fine crochet thread for delicate crochet work, such as doilies, table runners, home décor and accessories.

Size 30: 100% Mercerized Cotton, 500 yds







201 white

420 cream

226 natural



## Art. 181 Fine Crochet size 20

Size 20: 100% Mercerized Cotton, 400 yds







201 white

420 cream

226 natural

NEW COLORS ARE INDICATED IN RED