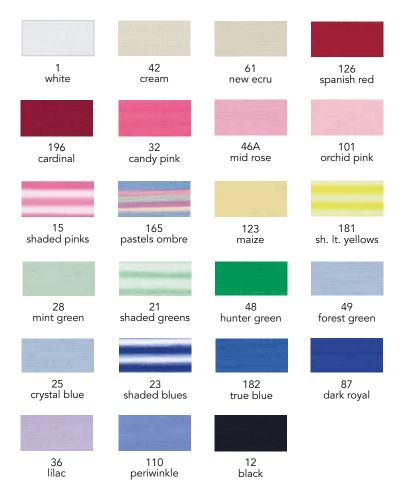

## Art. 154 Classic Crochet size 10

Bedspread Weight, 3 ply 100% Mercerized Cotton White, Ecru and Natural - 400 yards

Solids: 350 yards Shaded Colors: 300 yards

The most common and popular, size 10 crochet thread offers many options for your favorite projects in a variety of colors!

465

pastels ombre light pastels

949

12

black

435

silver