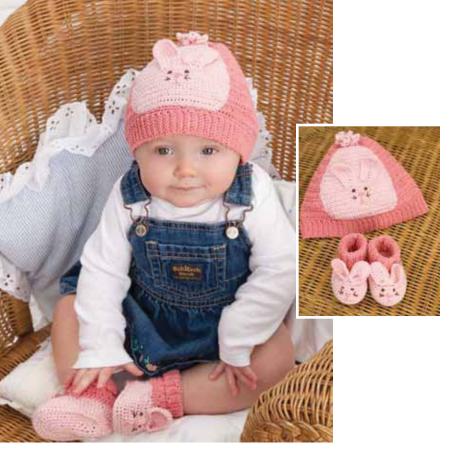

LC2432 Bunny Hat & Booties

Aunt Lydia's Bamboo Crochet Thread is luxurious and soft — making it perfect for apparel, baby items and accessories. Made of 100% viscose from bamboo with a recyclable core and label, it is the "natural" choice for projects.