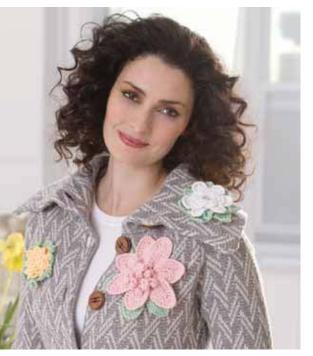

#### Cover Photo:

LC2434 Wild Irish Rose Necklace & Earrings Shown in Aunt Lydia's Classic, Size 10 (see pg. 5)

LC2432 Bunny Hat & Booties

Aunt Lydia's Bamboo Crochet Thread is luxurious and soft — making it perfect for apparel, baby items and accessories. Made of 100% viscose from bamboo with a recyclable core and label, it is the "natural" choice for projects.