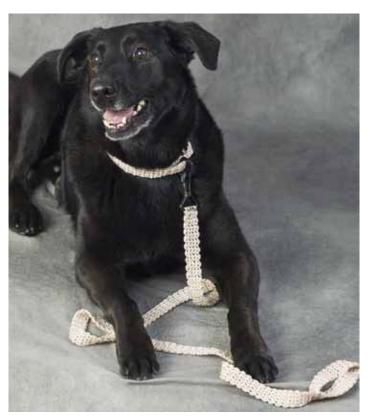

# **Art. A70 Crochet Nylon** size 18

Great for accessories such as purses, belts, totes and some home décor like pillows.

Coarse Count, 3 ply 100% Nylon 150 yard tube

16 natural

19 black