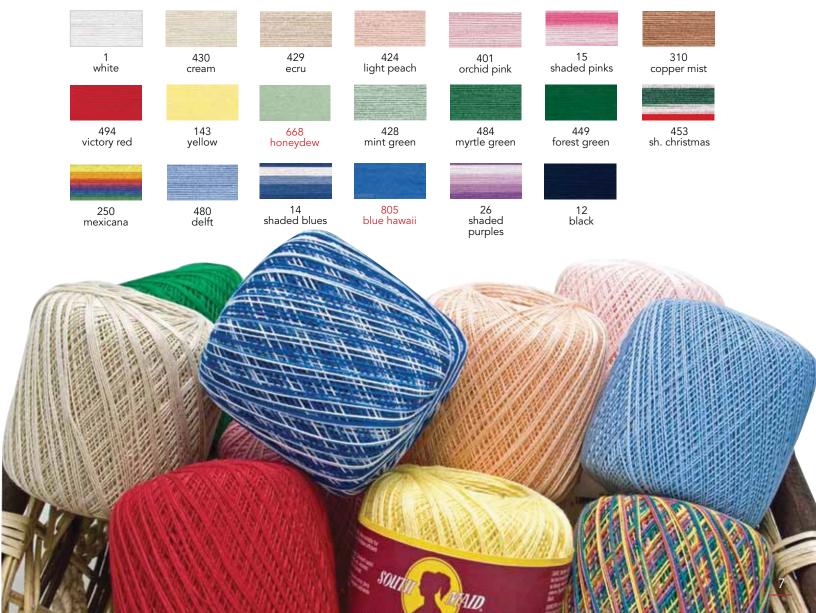

## Art. 154 Classic Crochet size 10

Bedspread Weight, 3 ply 100% Mercerized Cotton White, Ecru and Natural - 400 yards

Solids: 350 yards Shaded Colors: 300 yards

The most common and popular, size 10 crochet thread offers many options for your favorite projects in a variety of colors!

465

pastels ombre light pastels

949

12

black

435

silver