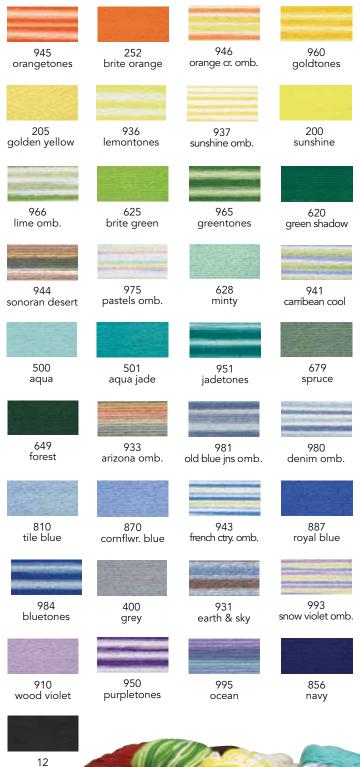

## Art. 149 Creme de la Creme®

Worsted Weight 100% Combed Cotton

Solids: 125 yards Shaded Colors: 98 yards

Perfect for kitchen & home items! The combed cotton construction gives it a softer hand and more drape for crossover to apparel and accessories.

967

christmas omb.

932

popsicle br.

255

tea rose

935

taffy str. omb.