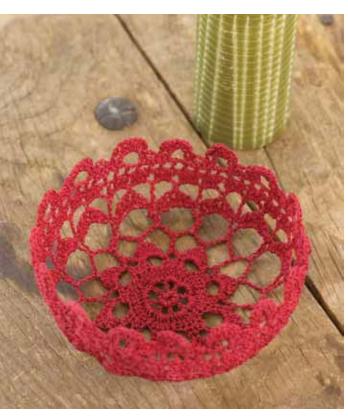

## Art. 182 Fashion Crochet size 3

Lustrous and soft crochet thread, suitable for apparel, accessories and home decor.

Solids: 100% Mercerized Cotton, 150 yards

WC2021 Filigree Bowl