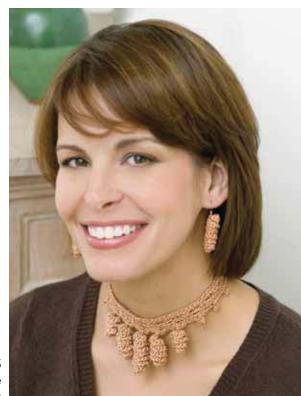

#### Cover Photo:

LC2434 Wild Irish Rose Necklace & Earrings Shown in Aunt Lydia's Classic, Size 10 (see pg. 5)