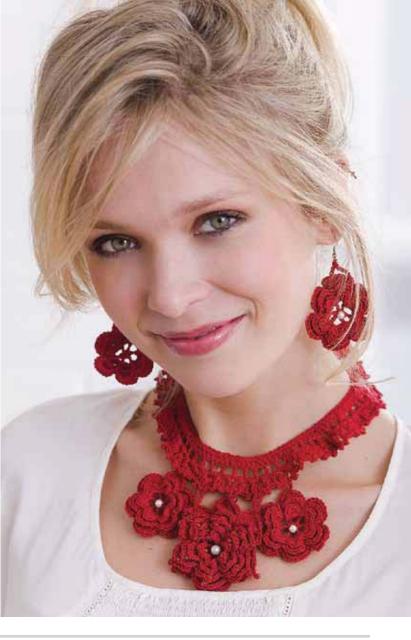

#### Cover Photo:

LC2434 Wild Irish Rose Necklace & Earrings Shown in Aunt Lydia's Classic, Size 10 (see pg. 5)