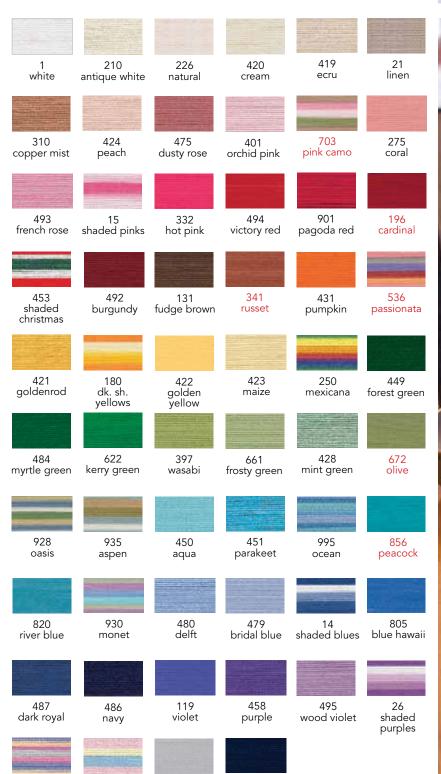

## Art. 154 Classic Crochet size 10

Bedspread Weight, 3 ply 100% Mercerized Cotton White, Ecru and Natural - 400 yards

Solids: 350 yards Shaded Colors: 300 yards

The most common and popular, size 10 crochet thread offers many options for your favorite projects in a variety of colors!

465

pastels ombre light pastels

949

12

black

435

silver