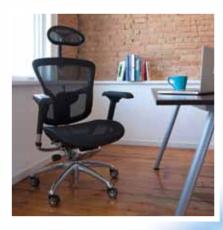

## Sirocco™ Mesh Executive Chair >

- All-new, all-mesh design provides maximum breathability and comfort
- A fully adjustable headrest offers a bold look and added luxury
- Seat-height, base and armrest functionality ensure versatility in any office environment
- Executive-style seat control ensures even greater ergonomic support
- The Sirocco combines today's sleek styling with BioFit's traditional quality and is backed by a 13-year warranty