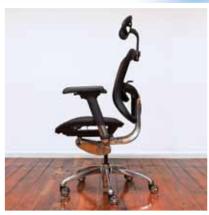

## Sirocco™ Mesh Executive Chair >

- All-new, all-mesh design provides maximum breathability and comfort
- A fully adjustable headrest offers a bold look and added luxury
- Seat-height, base and armrest functionality ensure versatility in any office environment
- Executive-style seat control ensures even greater ergonomic support
- The Sirocco combines today's sleek styling with BioFit's traditional quality and is backed by a 13-year warranty