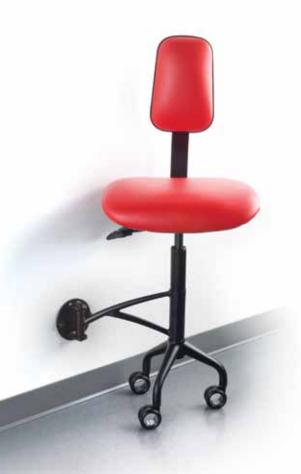

## SwingSeat™ Swing-Arm Chair

- Engineered to meet the challenges of space constraints in specialized workplaces
- Wall-mounted, swing-arm design ensures that the SwingSeat is there when you need it and out of the way when you don't
- Swiveling tripod base features three glass-hub "zero" casters
- Available in a wide range of seat, back and upholstery options