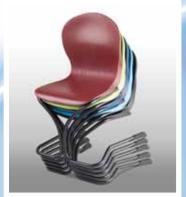

## SideSkoop™ Side Chair >

- Based on the ADEX Platinum-award winning design for BioFit's popular Skoop™ multipurpose chairs
- Features Skoop's one-piece, ergonomically-shaped shell with a 14-gauge, welded steel base
- · Available in a palette of deliciously vivid colors
- Lightweight and stackable, with quality, durability, style and comfort for today's designers, architects and space planners