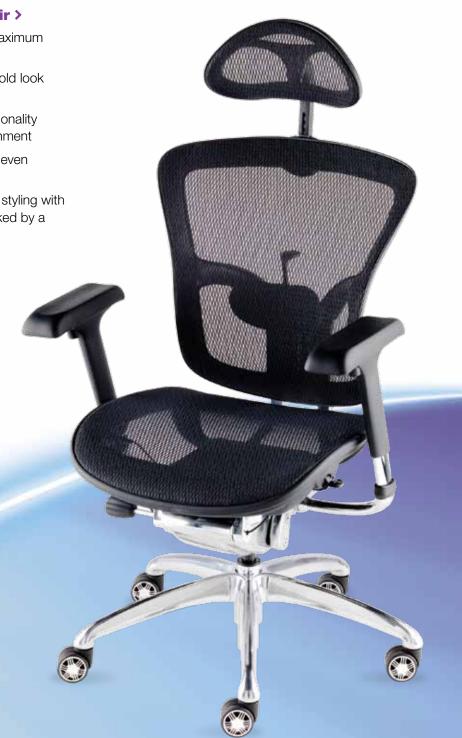

## Sirocco™ Mesh Executive Chair >

- All-new, all-mesh design provides maximum breathability and comfort
- A fully adjustable headrest offers a bold look and added luxury
- Seat-height, base and armrest functionality ensure versatility in any office environment
- Executive-style seat control ensures even greater ergonomic support
- The Sirocco combines today's sleek styling with BioFit's traditional quality and is backed by a 13-year warranty