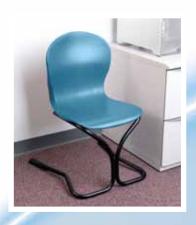

## SideSkoop™ Side Chair >

- Based on the ADEX Platinum-award winning design for BioFit's popular Skoop™ multipurpose chairs
- Features Skoop's one-piece, ergonomically-shaped shell with a 14-gauge, welded steel base
- · Available in a palette of deliciously vivid colors
- Lightweight and stackable, with quality, durability, style and comfort for today's designers, architects and space planners