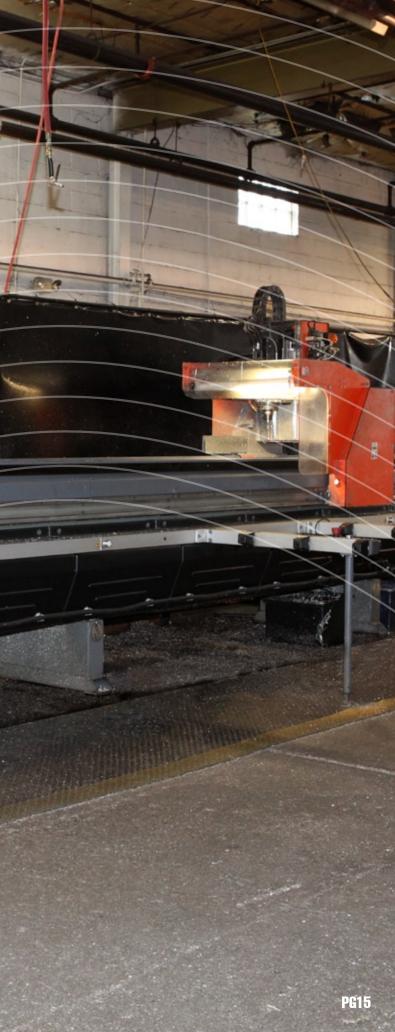

## Aluminum Extrusion CNC Machining Center

Our state-of-the-art CNC machining center was designed specifically for Aluminum Extrusion machining, allowing us to accomplish the following tasks on 20 ft. (6 meter) long extrusions in one setup:

- Precision Drilling
- Countersinking
- Milling
- Tapping
- Deburring

CNC Machine advantages which reduce labor costs:

- Allows us to perform one setup on large pieces
- Improves machine cycle time
- Improved machining tolerances

Other extrusion fabrication services:

- Punching
- Welding
- Polishing
- Assembly

- 4 Axis Machining Center
- Spindle Speed-18,000 RPM
- 16 Tool Automatic Tool Changer
- Linear Repeatability +/-.0039" (.099 mm)
- Working Dimensions
- X–240" (6,096 mm)
- Y-11.8" (299.72 mm)
- Z-8.7" (220.98 mm)
- C-90 degrees
- Axis Speeds (inches per minute)