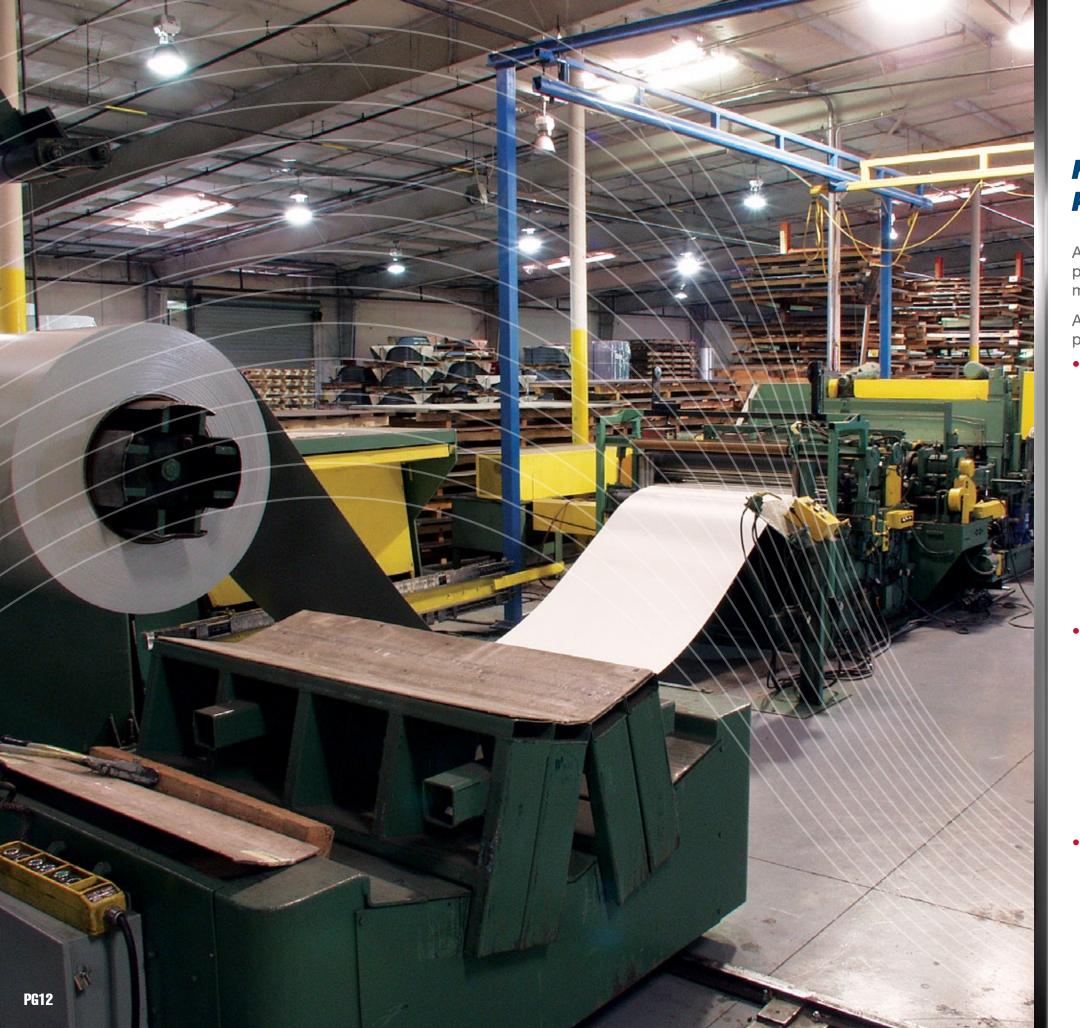

# **FLAT-ROLLED PROCESSING & SERVICES**

American Douglas Metals is a premier provider of flat-rolled metal processing services.

ADM's flat-rolled metal processing includes:

#### Metal Slitting

- 40" Slitter
- 50" Slitter
- 52" Slitter
- 62" Slitter
- .0065"-.156" Gauge Range (Gauge ranges may
- .750"-62" Slit Widths
- 46,000 lb. Maximum Coils
  - Beveled Knives
  - Inline Packaging Lines
  - Looping Pits
  - PVC Application/Removal

### • Metal Cut-To-Length

- 48" Wide CTL
- 60" Wide CTL
- .013"-.125" Gauge Range (Gauge ranges may differ depending on material) - 20"-60" Coil Widths
- 25,000 lb. Maximum Coils
- Mechanical Stackers
- PVC Application
- Paper Interleaving