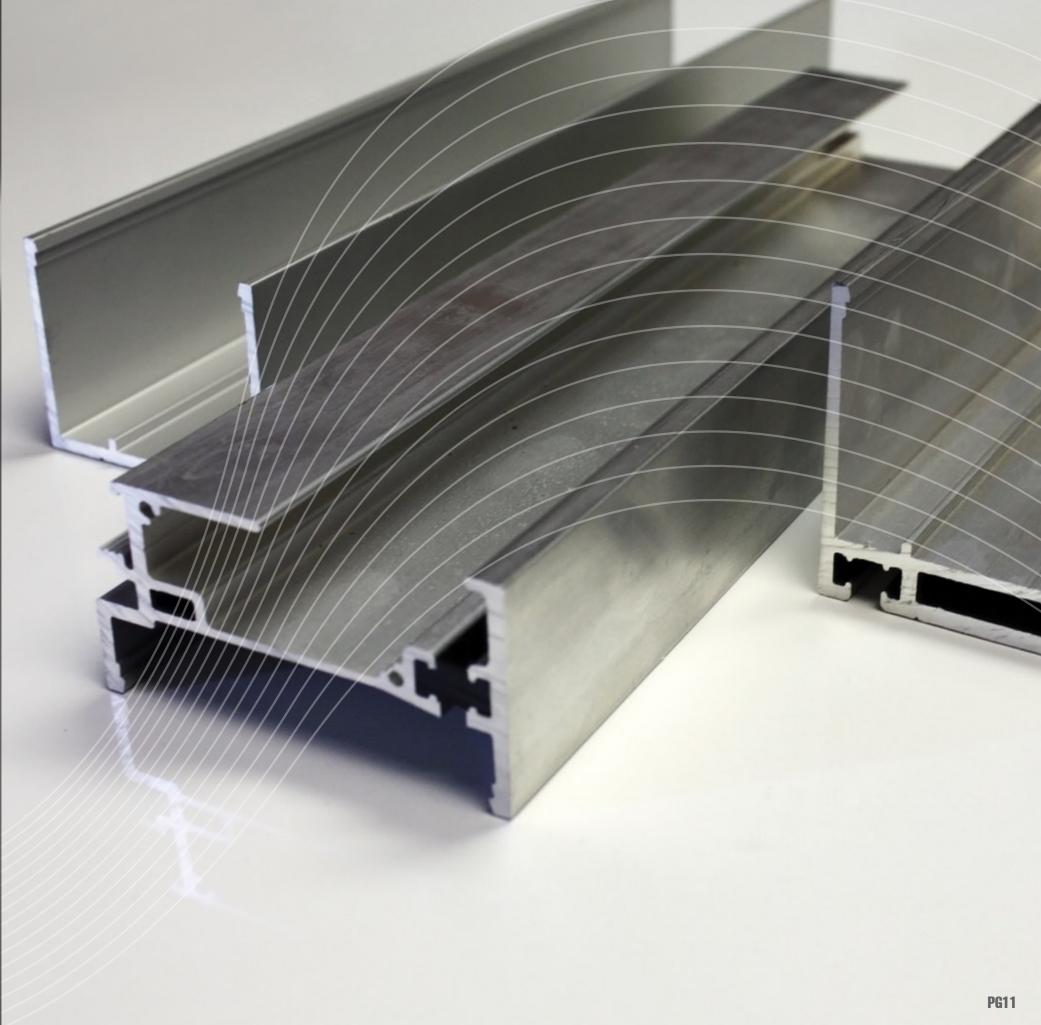

# **Product Profile: CUSTOM ALUMINUM EXTRUSION**

American Douglas Metals provides custom aluminum extrusion profiles to manufacturers.

Custom aluminum extrusion profiles are available in raw, semi-finished, or completed parts as an added service to our clients.

We can fabricate custom aluminum extrusion profiles using our state-of-the-art CNC machining center.

Our company can provide CAD development/assistance, custom aluminum extrusion fabrication, and assembly, as well as warehousing and shipping of your aluminum extrusion profiles.

- Mill Finish
- Painted
- Powder Coated
- Anodized
- Small Shapes
- Up to 28" Wide Rectangular
- Up to 20" Wide Round