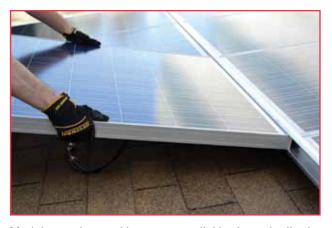

Modules are inserted between parallel horizontal rails. Just place the panel into the top rail, let it slide down and the job is done!

With solutions for pitched roofs, flat roofs, and ground mounts, CreoTecc mounting systems feature the revolutionary AluTec insertion rail, which eliminates the need for clamps and accelerates module installation times. CreoTecc mounting systems are manufactured by Session Solar in the USA.