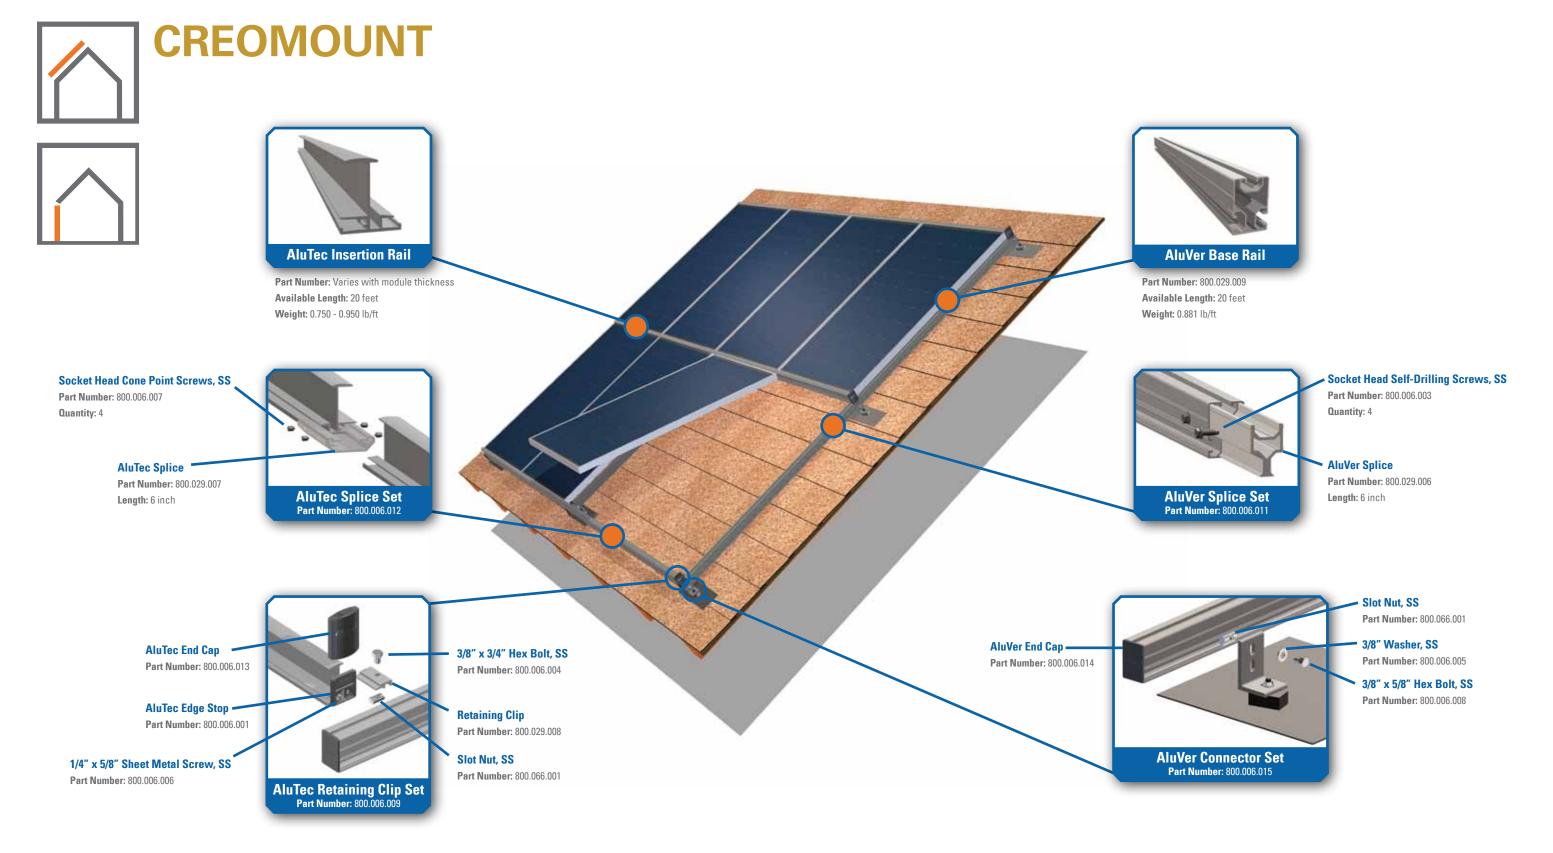

## **CREOMOUNT**

Save time and money with CreoMount's clampless module mounting. Modules are inserted between parallel horizontal rails, eliminating the need for clamps. Compatible with all common roof attachments and module frame widths, CreoMount is manufactured by Session Solar in the USA.

## **FEATURES OF CREOMOUNT**

- Longer rail spans reduce costly roof penetrations
- Gap-free module spacing creates superior aesthetics and convection cooling
- Compatible with all common roof attachments and module frame widths
- Minimal parts and tools required for both portrait and landscape orientation
- Design software for customized layout, equipment selection, wind and snow loads, bill of materials, cut sheets and diagrams
- Code compliant; 10 year limited warranty

Modules are inserted between parallel horizontal rails. Just place the panel into the top rail, let it slide down and the job is done!

With solutions for pitched roofs, flat roofs, and ground mounts, CreoTecc mounting systems feature the revolutionary AluTec insertion rail, which eliminates the need for clamps and accelerates module installation times. CreoTecc mounting systems are manufactured by Session Solar in the USA.