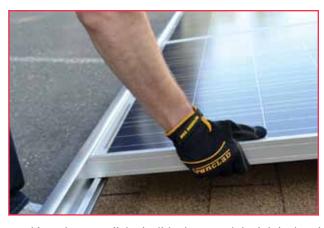

## **CREOMOUNT**

Save time and money with CreoMount's clampless module mounting. Modules are inserted between parallel horizontal rails, eliminating the need for clamps. Compatible with all common roof attachments and module frame widths, CreoMount is manufactured by Session Solar in the USA.

Modules are inserted between parallel horizontal rails. Just place the panel into the top rail, let it slide down and the job is done!

With solutions for pitched roofs, flat roofs, and ground mounts, CreoTecc mounting systems feature the revolutionary AluTec insertion rail, which eliminates the need for clamps and accelerates module installation times. CreoTecc mounting systems are manufactured by Session Solar in the USA.