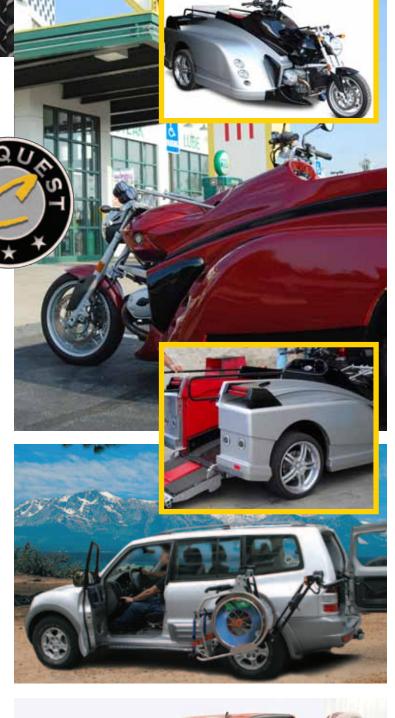

For people who prefer not to ride in a minivan, MobilityWorks provides the latest options to drive what you want to drive.

Follow your passion... The Conquest Wheelchair Motorcycle is the most exciting product to hit the accessibility market in more than a decade. We are also the exclusive USA distributor for the TMN Robot, a computerized robotic arm for retrieving and storing a wheelchair. Are you a truck fanatic? We're the largest dealer in the country representing the GoShichi 4x4 truck conversion. Combined with our hand control and seating options, we can provide the right solution for you to drive what you want to drive.

- Conquest Motorcycles
- TMN Robot
- GoShichi Pickup Trucks
- Wheelchair & Scooter Lifts
- Transfer Seats
- Hand Controls

MobilityWorks Client Care Center Toll Free: 1-888-669-7262 E-mail: ask@mobilityworks.com