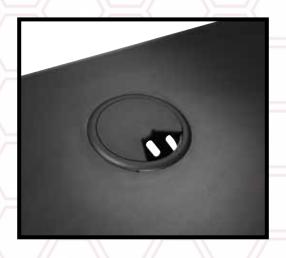

## **Mobile Podium**

The Mobile Podium is the newest addition to Datum's product offering. Great for public speaking of any kind, the Mobile Podium works great in office environments, schools and universities, religious buildings and more.

- Heavy duty 3" casters or 2" nylon wheels make for easy maneuvering.
- Grommets in work surface, internal shelves, and side panels for cable management.

- Metal lip on work surface keeps papers, laptops, and other peripherals from sliding.
- Internal shelves for storing personal effects, electronics, or other presentation equipment.
- Ventilation insures that any electronics stored inside stay cool with proper airflow.
- Available in 19 standard paint colors.
  Custom colors also available.