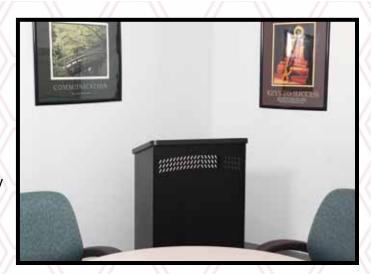

## **Mobile Podium**

The Mobile Podium is the newest addition to Datum's product offering. Great for public speaking of any kind, the Mobile Podium works great in office environments, schools and universities, religious buildings and more.

- Heavy duty 3" casters or 2" nylon wheels make for easy maneuvering.
- Grommets in work surface, internal shelves, and side panels for cable management.

- Metal lip on work surface keeps papers, laptops, and other peripherals from sliding.
- Internal shelves for storing personal effects, electronics, or other presentation equipment.
- Ventilation insures that any electronics stored inside stay cool with proper airflow.
- Available in 19 standard paint colors.
  Custom colors also available.