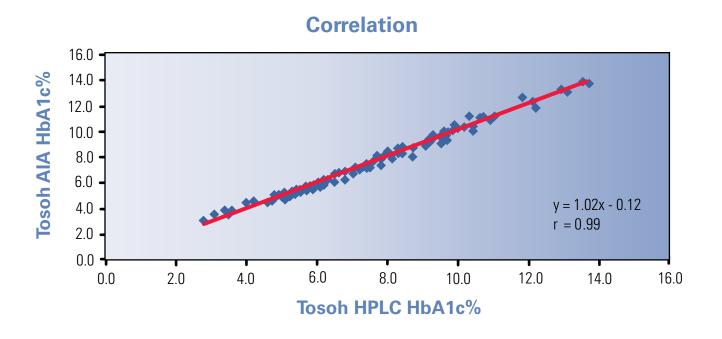

#### AIA HbA1c

Results are equivalent to Tosoh's gold standard HPLC

10 minutes incubation time

90 day calibration stability (helps minimize costs and reagent waste)

Direct determination of stable HbA1c (no separate measurement of Hb and HbA1c)