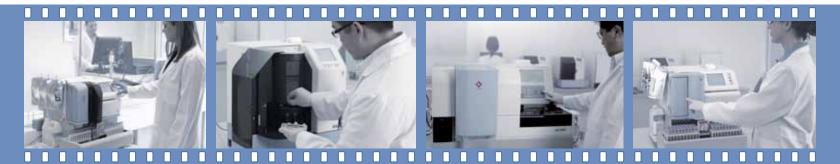

#### **HPLC HbA1c**

Gold standard ion-exchange HPLC

1.6 minutes analysis time (G8)

Primary tube sampling for various tube sizes

Direct determination of stable HbA1c

Less than 2% CVs

Simple touch screen operation

Compact footprint (G8) – 21"h x 20"w x 19"d

Calibrators are directly traceable to the IFCC reference standard

G7 and G8 are NGSP certified

Low maintenance

No interference - up to 10% HbF

No interference from variants HbS, HbC and HbD

90 sample loader

290 sample loader and line automation models available

#### AIA HbA1c

Results are equivalent to Tosoh's gold standard HPLC

10 minutes incubation time

90 day calibration stability (helps minimize costs and reagent waste)

Direct determination of stable HbA1c (no separate measurement of Hb and HbA1c)

Less than 2% CVs (within assay)

HbA1c testing in 4 simple steps

Compact footprint (360) – 21"h x 16"w x 16"d

Calibrators are directly traceable to the IFCC reference standard

AIA-360 and AIA-600II are NGSP certified

Low maintenance

No interference - up to 10% HbF

No interference from variants HbC and HbD

Does not require a dedicated system for HbA1c

Uses Tosoh's well known unit dose test cup technology