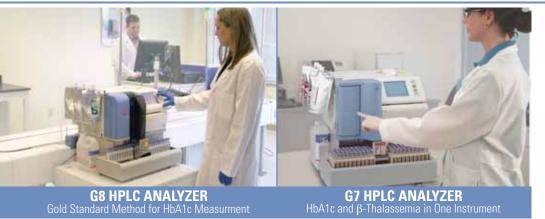

#### **HPLC HbA1c**

Gold standard ion-exchange HPLC

1.6 minutes analysis time (G8)

Primary tube sampling for various tube sizes

Direct determination of stable HbA1c

Less than 2% CVs

Simple touch screen operation

Compact footprint (G8) – 21"h x 20"w x 19"d

Calibrators are directly traceable to the IFCC reference standard

G7 and G8 are NGSP certified

Low maintenance

No interference - up to 10% HbF

No interference from variants HbS, HbC and HbD

90 sample loader

290 sample loader and line automation models available

#### AIA HbA1c

Results are equivalent to Tosoh's gold standard HPLC

10 minutes incubation time

90 day calibration stability (helps minimize costs and reagent waste)

Direct determination of stable HbA1c (no separate measurement of Hb and HbA1c)