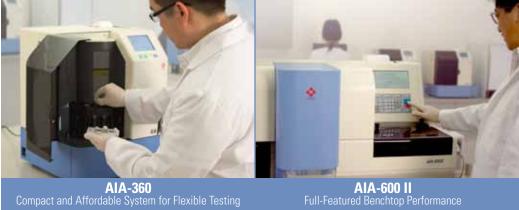

#### AIA HbA1c

Results are equivalent to Tosoh's gold standard HPLC

10 minutes incubation time

90 day calibration stability (helps minimize costs and reagent waste)

Direct determination of stable HbA1c (no separate measurement of Hb and HbA1c)

Less than 2% CVs (within assay)

HbA1c testing in 4 simple steps

Compact footprint (360) – 21"h x 16"w x 16"d

Calibrators are directly traceable to the IFCC reference standard

AIA-360 and AIA-600II are NGSP certified

Low maintenance

No interference - up to 10% HbF

No interference from variants HbC and HbD

Does not require a dedicated system for HbA1c

Uses Tosoh's well known unit dose test cup technology