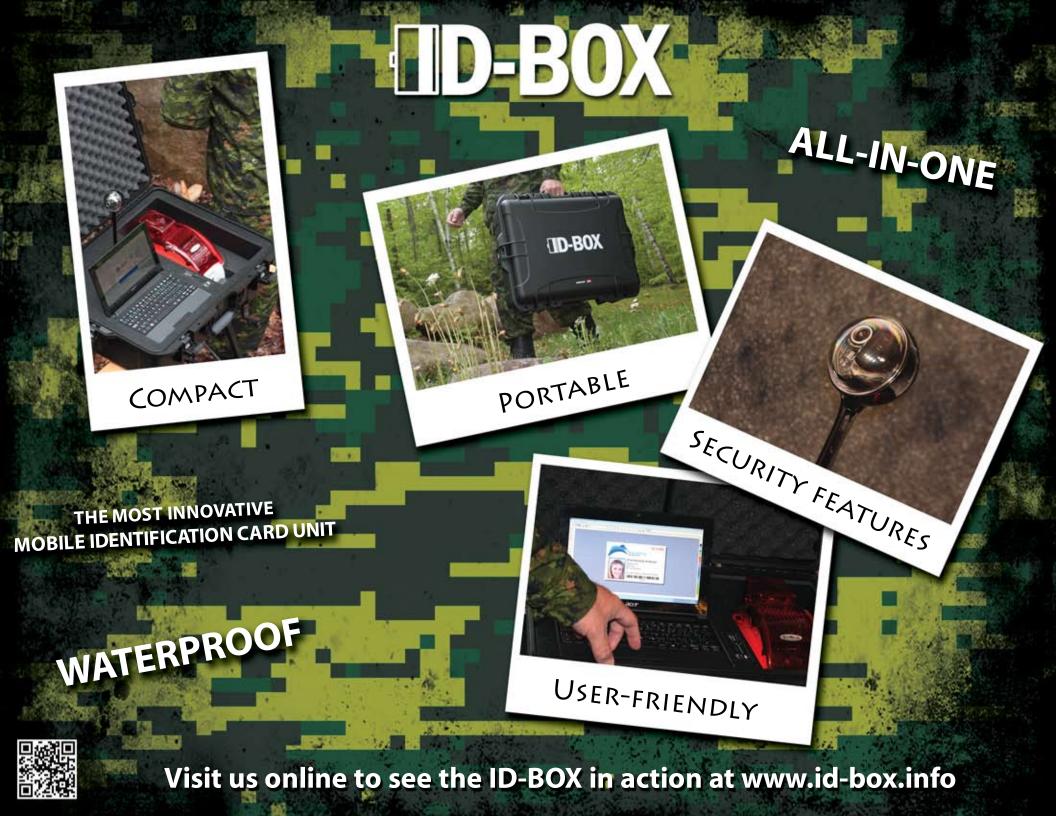

## **Specification**

The innovative **ID-BOX**, a mobile identification card unit from SOHO-iT, is an all-in-one mobile ID card printing solution. The ID-BOX combines all the components necessary to capture data, portraits and biometrics for ID printing on plastic cards.

### THE MOST INNOVATIVE **MOBILE IDENTIFICATION CARD UNIT**

The ID-BOX is the 1st all-in-one mobile ID card printing solution to capture data, portraits and biometrics for ID printing on plastic ID cards.