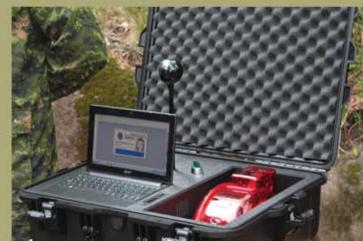

## **Specification**

The innovative **ID-BOX**, a mobile identification card unit from SOHO-iT, is an all-in-one mobile ID card printing solution. The ID-BOX combines all the components necessary to capture data, portraits and biometrics for ID printing on plastic cards.

#### **Equipment (standard configuration)**

- 1 Nanuk 945 Case 6 Different Colors Available
- 1 Plastic Frame (black)
- 1 Acer Aspire One Laptop
- 1 Evolis Tatoo2 Single-sided Printer
- 1 Logitech QuickCam Orbit AF
- 1 40-in-1 USB 2.0 Multi Media Memory Card Reader

### THE MOST INNOVATIVE **MOBILE IDENTIFICATION CARD UNIT**

The ID-BOX is the 1st all-in-one mobile ID card printing solution to capture data, portraits and biometrics for ID printing on plastic ID cards.