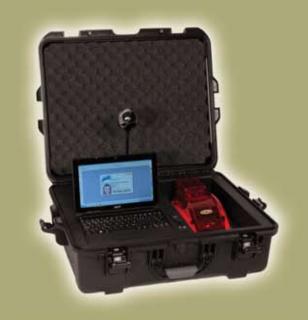

## **Specification**

The innovative **ID-BOX**, a mobile identification card unit from SOHO-iT, is an all-in-one mobile ID card printing solution. The ID-BOX combines all the components necessary to capture data, portraits and biometrics for ID printing on plastic cards.

#### **Equipment (standard configuration)**

- 1 Nanuk 945 Case 6 Different Colors Available
- 1 Plastic Frame (black)
- 1 Acer Aspire One Laptop
- 1 Evolis Tatoo2 Single-sided Printer
- 1 Logitech QuickCam Orbit AF
- 1 40-in-1 USB 2.0 Multi Media Memory Card Reader

### THE MOST INNOVATIVE **MOBILE IDENTIFICATION CARD UNIT**

The ID-BOX is the 1st all-in-one mobile ID card printing solution to capture data, portraits and biometrics for ID printing on plastic ID cards.