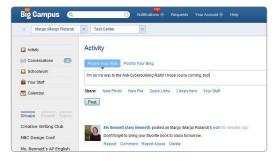

#### **My Big Campus**

#### Connect, collaborate, and learn with safe access to resources and people

- Educational Resource Library to access, share, and incorporate videos, web sites, documents, and more.
- Collaboration site for participatory learning and group communication.
- Blogs, messaging, discussions, chat, collaborative docs, calendars, assignments, profiles, groups, file storage, photo albums and more.