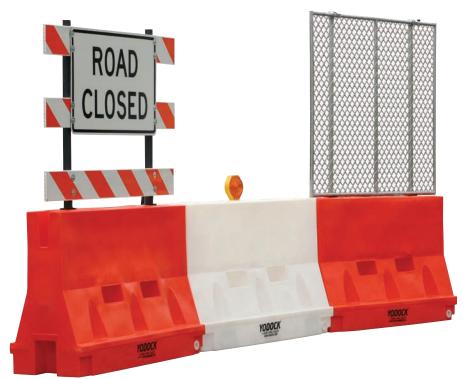

#### **Applications**

- Construction
- Traffic Control
- Special Events
- Safety & Security
- Airports
- Road Closure

2001 M LANE CLOSURE

2001 M with Fencing

Model 2001 shown with Type III barricade/sign, fence panel and light accessory.

#### **FEATURES INCLUDE:**

- Light Weight Manual installation eliminates the need for boom & crane trucks
- Water or Sand Ballast Adjustable Weight - meets every job weight specification
- Bright Color Options Increases decision site distance
- Durable Material Heavy-duty polyethylene engineered for rugged strength 100% recyclable
- Safe & Effective For channeling pedestrians, or low speed traffic
- Angled curb reveal provides superior impact redirection
- Forklift Access Quick & easy loading/unloading & maneuverability
- Easy Set Up Saves time & money
- Interlocking Design Continuous structure - independent coupling device