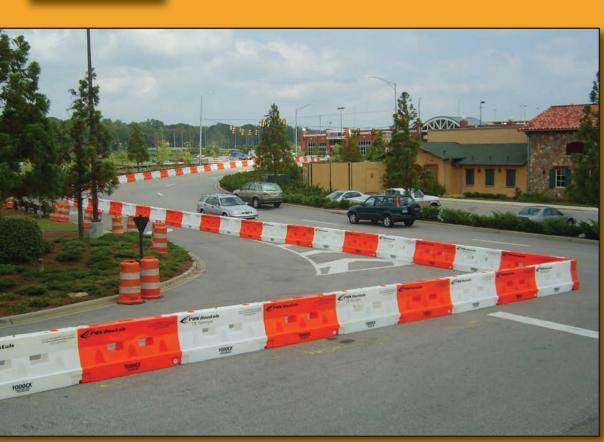

#### **Applications**

- Construction
- Traffic Control
- Special Events
- Safety & Security
- Airports
- Road Closure

2001 M LANE CLOSURE

2001 M with Fencing

Model 2001 shown with Type III barricade/sign, fence panel and light accessory.