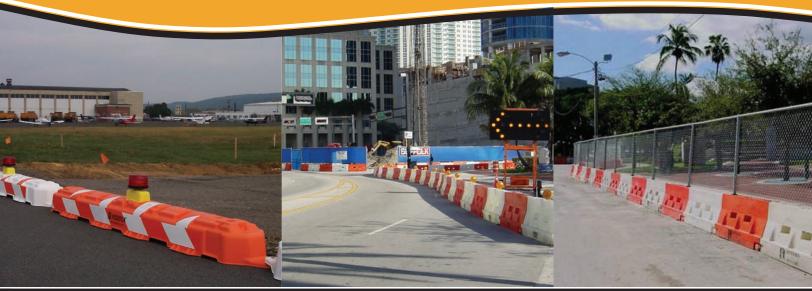

#### **Applications**

- Construction
- Traffic Control
- Special Events
- Safety & Security
- Airports
- Road Closure

2001 M LANE CLOSURE

2001 M with Fencing

Model 2001 shown with Type III barricade/sign, fence panel and light accessory.

#### **FEATURES INCLUDE:**

- Light Weight Manual installation eliminates the need for boom & crane trucks
- Water or Sand Ballast Adjustable Weight - meets every job weight specification
- Bright Color Options Increases decision site distance
- Durable Material Heavy-duty polyethylene engineered for rugged strength 100% recyclable
- Safe & Effective For channeling pedestrians, or low speed traffic
- Angled curb reveal provides superior impact redirection
- Forklift Access Quick & easy loading/unloading & maneuverability
- Easy Set Up Saves time & money
- Interlocking Design Continuous structure - independent coupling device