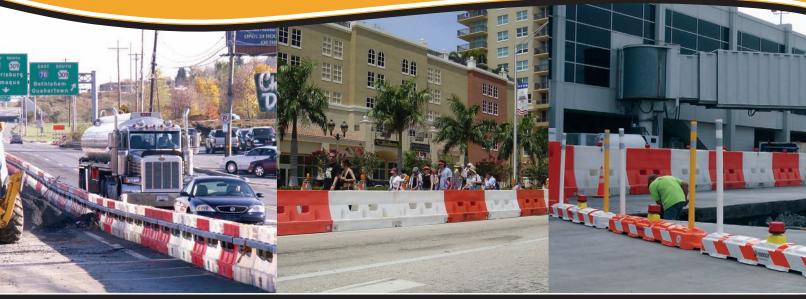

#### **Applications**

- Construction
- Traffic Control
- Special Events
- Safety & Security
- Airports
- Road Closure

2001 M LANE CLOSURE

2001 M with Fencing

Model 2001 shown with Type III barricade/sign, fence panel and light accessory.

#### **FEATURES INCLUDE:**

- Light Weight Manual installation eliminates the need for boom & crane trucks
- Water or Sand Ballast Adjustable Weight - meets every job weight specification
- Bright Color Options Increases decision site distance
- Durable Material Heavy-duty polyethylene engineered for rugged strength 100% recyclable
- Safe & Effective For channeling pedestrians, or low speed traffic
- Angled curb reveal provides superior impact redirection
- Forklift Access Quick & easy loading/unloading & maneuverability
- Easy Set Up Saves time & money
- Interlocking Design Continuous structure - independent coupling device