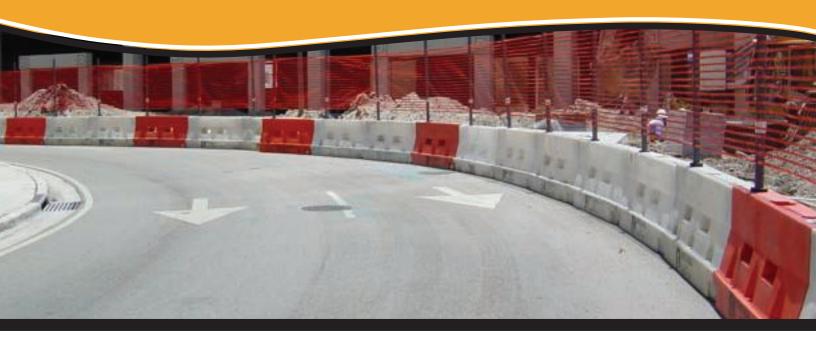

#### **Applications**

- Construction
- Traffic Control
- Special Events
- Safety & Security
- Airports
- Road Closure

2001 M LANE CLOSURE

2001 M with Fencing

Model 2001 shown with Type III barricade/sign, fence panel and light accessory.

#### **FEATURES INCLUDE:**

- Light Weight Manual installation eliminates the need for boom & crane trucks
- Water or Sand Ballast Adjustable Weight - meets every job weight specification
- Bright Color Options Increases decision site distance
- Durable Material Heavy-duty polyethylene engineered for rugged strength 100% recyclable
- Safe & Effective For channeling pedestrians, or low speed traffic
- Angled curb reveal provides superior impact redirection
- Forklift Access Quick & easy loading/unloading & maneuverability
- Easy Set Up Saves time & money
- Interlocking Design Continuous structure - independent coupling device