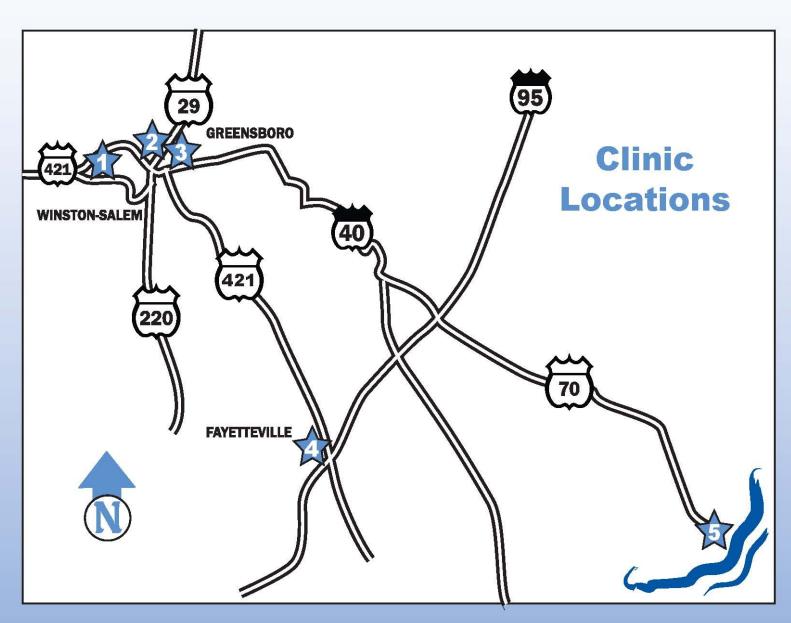

#### 1 Winston-Salem

2828 Maplewood Avenue Suite A Winston-Salem, NC 27103 (336) 765-4703 (336) 765-1396 fax

#### 2 Greensboro I

1910 N. Church Street Suite D Greensboro, NC 27405 (336) 274-7480 (336) 274-8903 fax

#### 3 Greensboro II

2105 Braxton Lane Suite 101 Greensboro, NC 27408 (336) 458-3694 (336) 458-3680 fax

## 4 Fayetteville

530 Sandhurst Drive Fayetteville, NC 28304 (910) 483-9300 (910) 483-9302 fax

### 5 Morehead City

3700 Symi Circle Morehead City, NC 28557 (252) 247-2738 (252) 240-3882 fax

www.breakthroughPTclinics.com