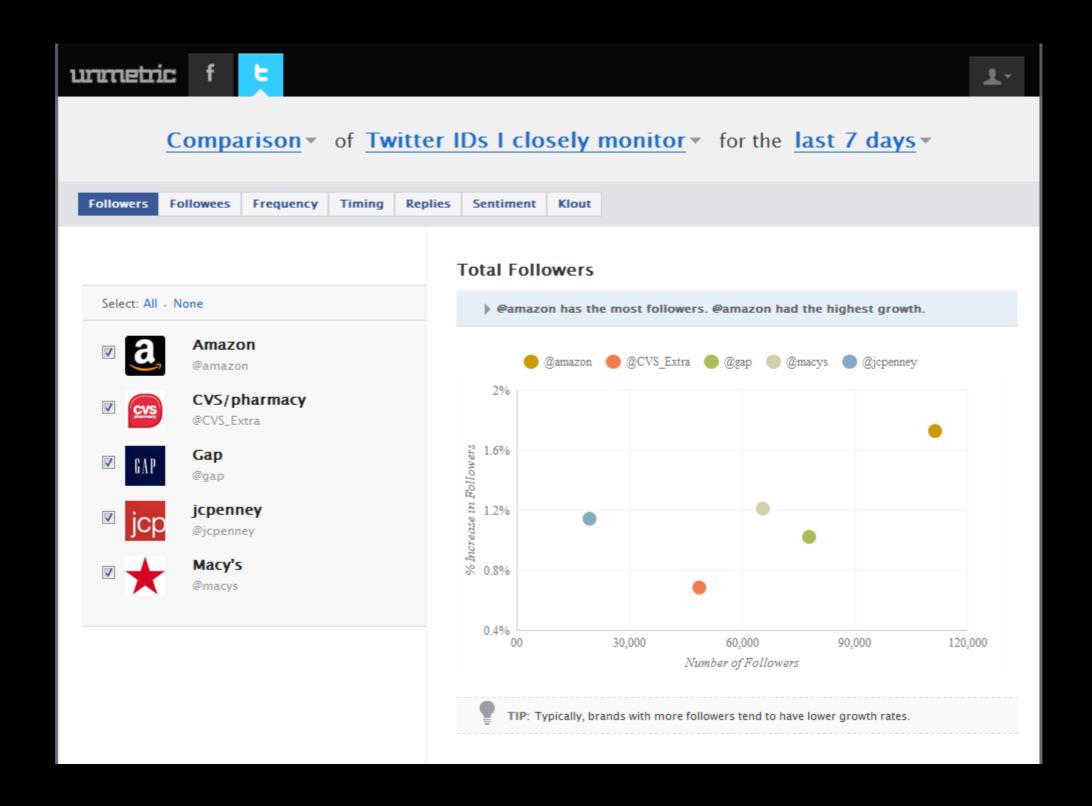

### **Compare Followers**

#### Compare Followers... and a lot more

Today, most brands are "flying blind" on Social Media!

unnetric helps you navigate better – with objective metrics & benchmarks