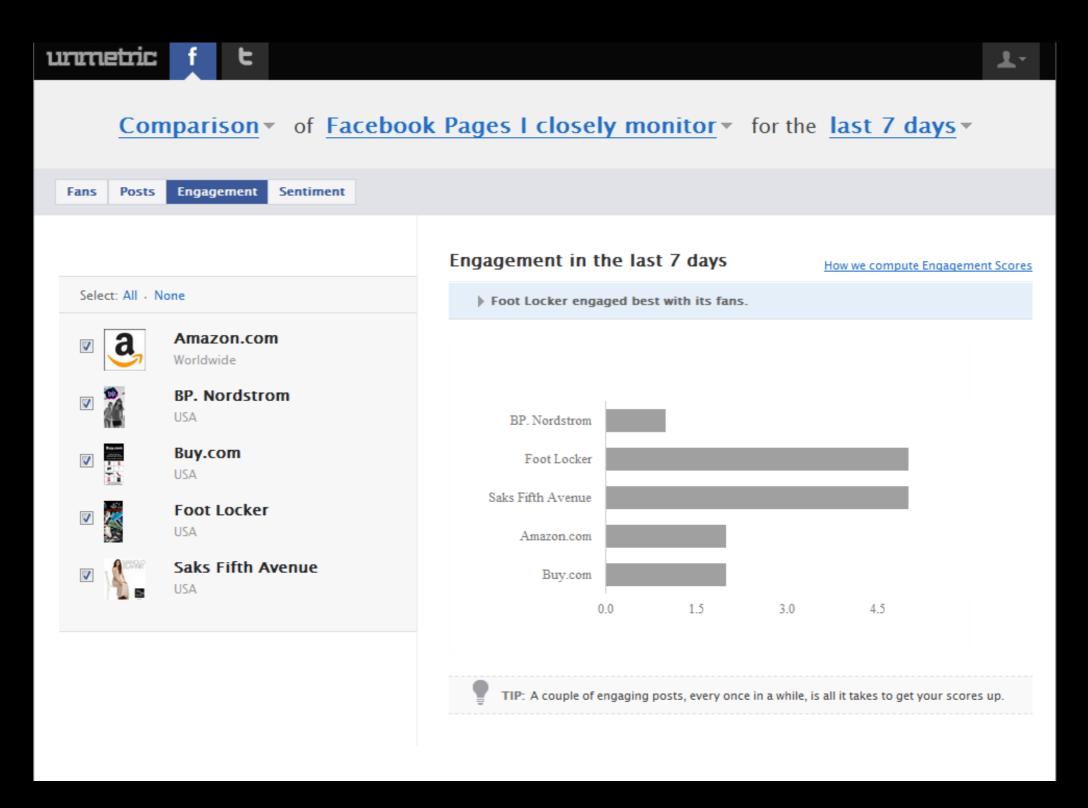

The Social Media Habits of Amazon, Nordstrom, Buy.com, and hundreds of other brands active on Facebook & Twitter...



#### Pick and choose brands to analyse on facebook.

Select brands you compete with or just about any brand you'd like to study in depth (even if they're not in your sector)



#### Get a bird's eye view and alerts on brands that matter to you



#### Dive deep into any brand



#### Study their Fan Growth and Fan Profile...



#### ...and their Rules of Engagement



#### Dissect their Content Strategy like never before



#### Dissect their Content Strategy like never before



## Compare what matters on

facebook.

#### **Compare** Facebook fans and...



#### Compare Facebook fans and... engagement and more



## twitter is similar

with some unique features of its own...



#### twitter summary of a brand





#### follower growth & followee ratio





### tweet timing (in various ways)



#### unmetric

#### @reply metrics: in depth





### **Compare Followers**





#### Compare Followers... and a lot more



Today, most brands are "flying blind" on Social Media!

unnetric helps you navigate better – with objective metrics & benchmarks

# unnetric

Competitive Social Media Intelligence

SECTORS WE COVER

Travel Portals

Airlines
Automotive
Banks & Financial Institutions
Consumer Packaged Goods
Insurance
Pharma
Publishing
Restaurant Chains
Retail Chains
Technology
Telecom

#### Contact:

Lakshmanan (Lux) Narayan CEO & Co-Founder

lux@unmetric.com

+1 (415) 651 4524 +91 9840 573784