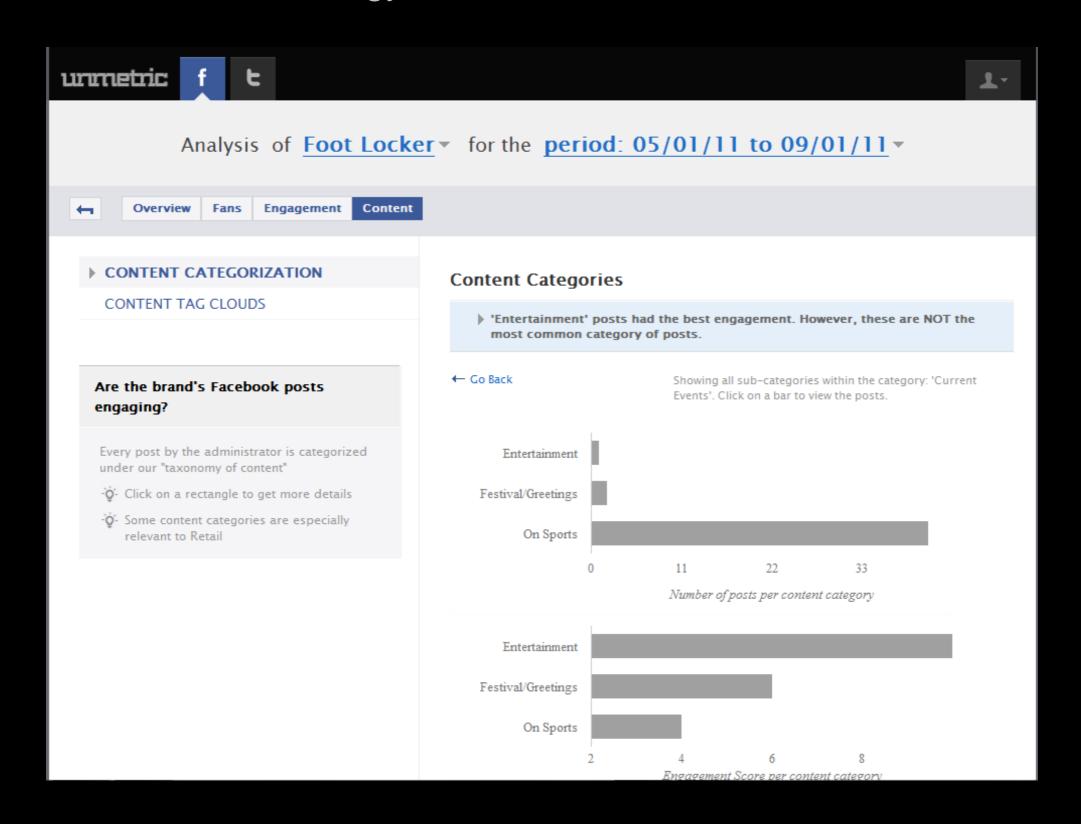

The Social Media Habits of Amazon, Nordstrom, Buy.com, and hundreds of other brands active on Facebook & Twitter...



#### Pick and choose brands to analyse on facebook.

Select brands you compete with or just about any brand you'd like to study in depth (even if they're not in your sector)



#### Get a bird's eye view and alerts on brands that matter to you



#### Dive deep into any brand



#### Study their Fan Growth and Fan Profile...



#### ...and their Rules of Engagement



#### Dissect their Content Strategy like never before



#### Dissect their Content Strategy like never before



## Compare what matters on

facebook.

#### **Compare** Facebook fans and...



#### Compare Facebook fans and... engagement and more



## twitter is similar

with some unique features of its own...



#### twitter summary of a brand





#### follower growth & followee ratio





### tweet timing (in various ways)



#### unmetric

#### @reply metrics: in depth





### **Compare Followers**





#### Compare Followers... and a lot more



Today, most brands are "flying blind" on Social Media!

unnetric helps you navigate better – with objective metrics & benchmarks

# unnetric

Competitive Social Media Intelligence

SECTORS WE COVER

Travel Portals

Airlines
Automotive
Banks & Financial Institutions
Consumer Packaged Goods
Insur