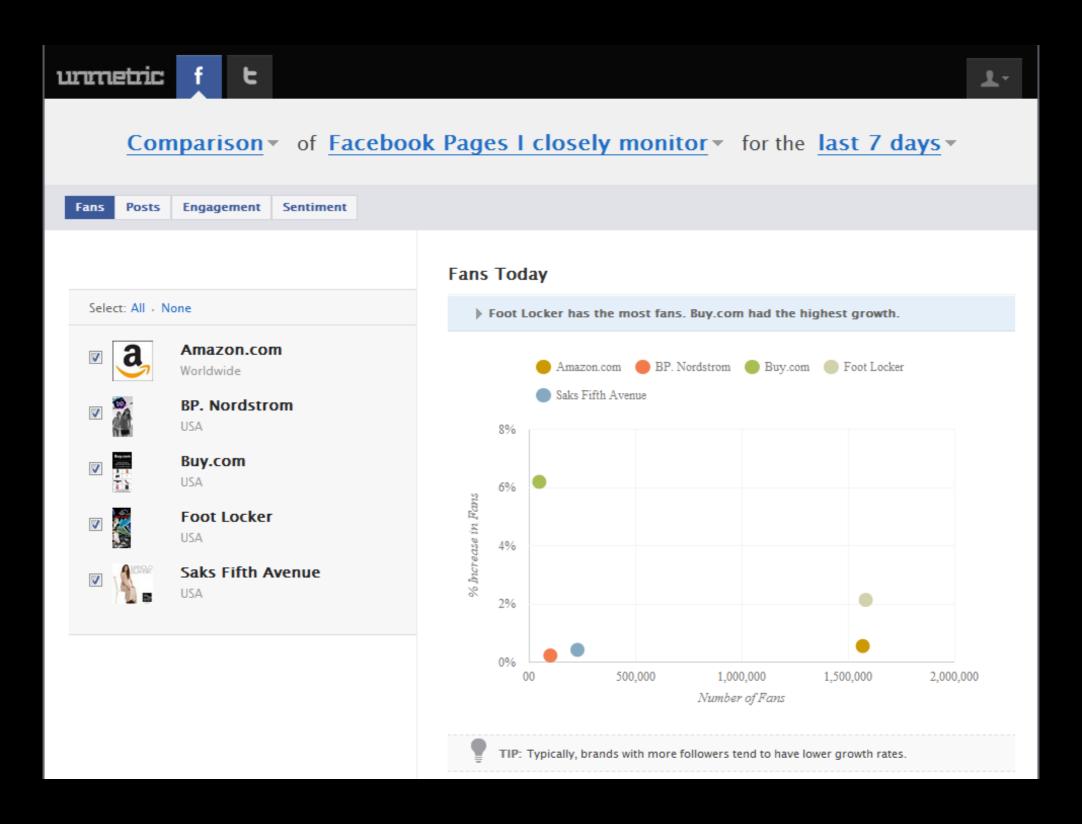

#### **Compare** Facebook fans and...

#### Compare Facebook fans and... engagement and more