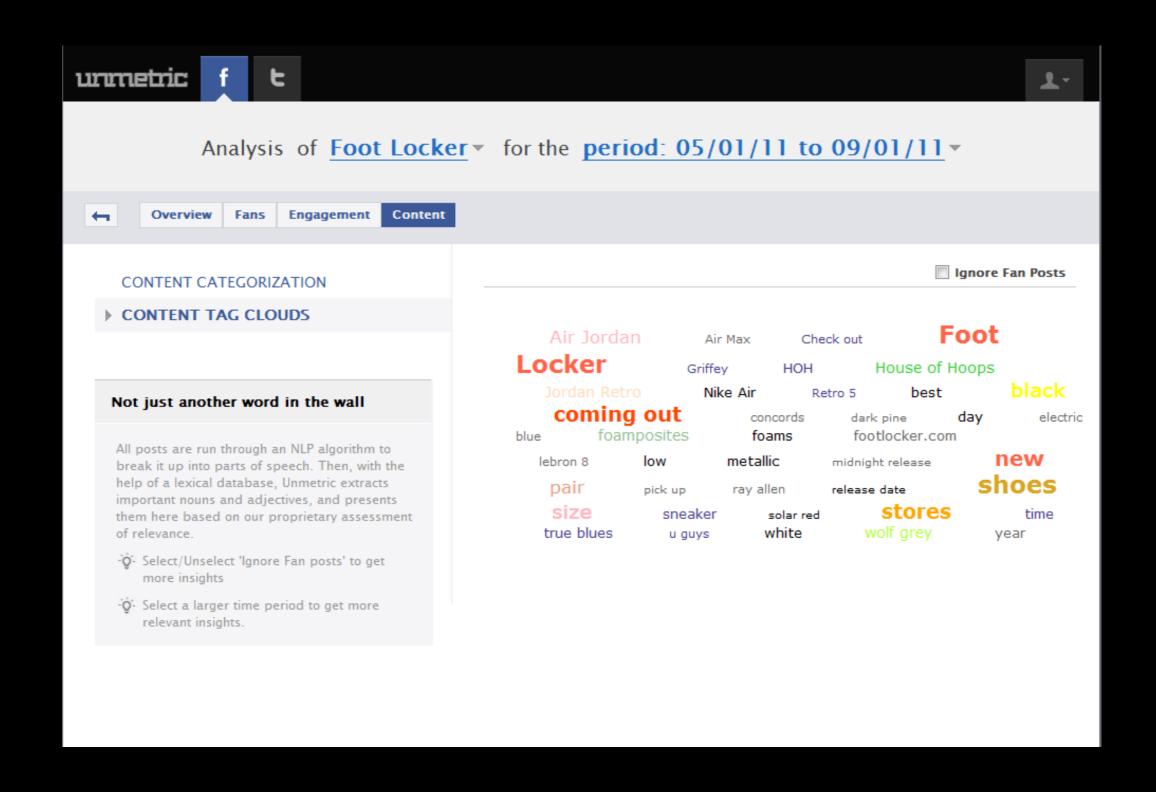

The Social Media Habits of Amazon, Nordstrom, Buy.com, and hundreds of other brands active on Facebook & Twitter...



#### Pick and choose brands to analyse on facebook.

Select brands you compete with or just about any brand you'd like to study in depth (even if they're not in your sector)



#### Get a bird's eye view and alerts on brands that matter to you



#### Dive deep into any brand



#### Study their Fan Growth and Fan Profile...



#### ...and their Rules of Engagement



#### Dissect their Content Strategy like never before



#### Dissect their Content Strategy like never before



## Compare what matters on

facebook.

#### **Compare** Facebook fans and...



#### Compare Facebook fans and... engagement and more



## twitter is similar

with some unique features of its own...



#### twitter summary of a brand





#### follower growth & followee ratio





### tweet timing (in various ways)



#### unmetric

#### @reply metrics: in depth





### **Compare Followers**





#### Compare Followers... and a lot more



Today, most brands are "flying blind" on Social Media!

unnetric helps you navigate better – with objective metrics & benchmarks

# unnetric

Competitive Social Media Intelligence

SECTORS WE COVER

Travel Portals

Airlines
Automotive
Banks & Financial Institutions
Consumer Packaged Goods
Insurance
Pharma
Publishing
Restaurant Chains
Retail Chains
Te