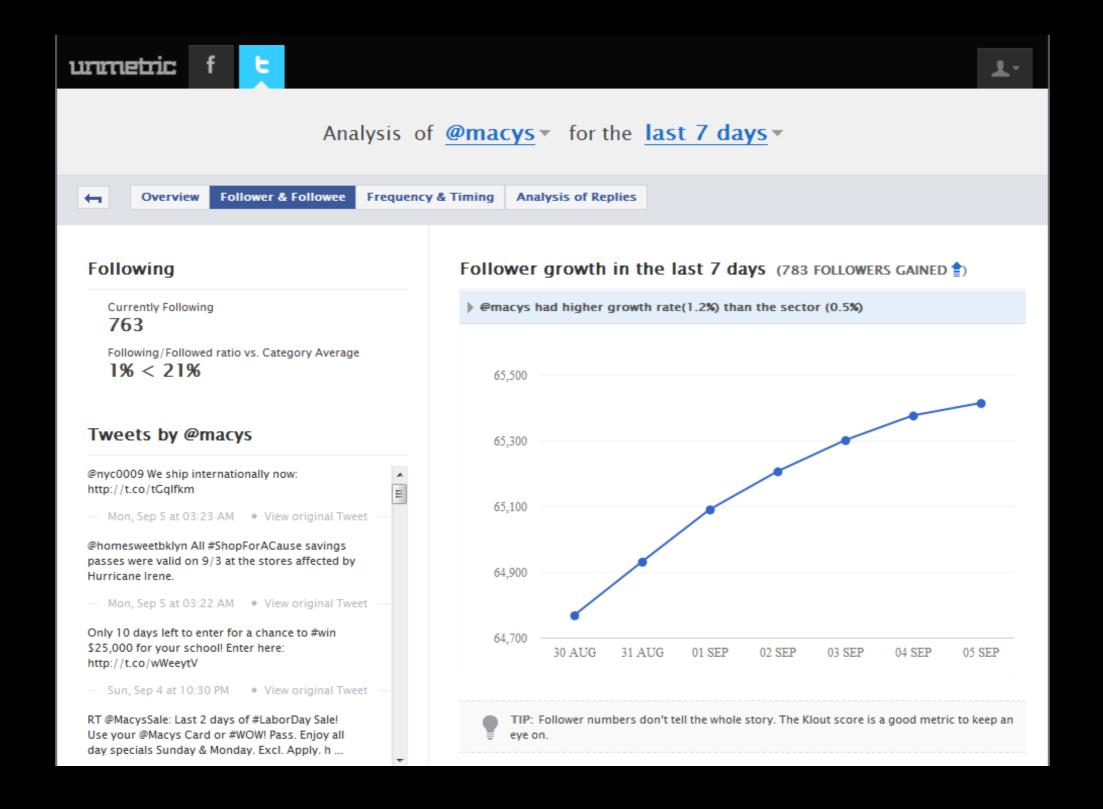

active on Facebook & Twitter...



#### Pick and choose brands to analyse on facebook.

Select brands you compete with or just about any brand you'd like to study in depth (even if they're not in your sector)



#### Get a bird's eye view and alerts on brands that matter to you



#### Dive deep into any brand



#### Study their Fan Growth and Fan Profile...



#### ...and their Rules of Engagement



#### Dissect their Content Strategy like never before



#### Dissect their Content Strategy like never before



## Compare what matters on

facebook.

#### **Compare** Facebook fans and...



#### Compare Facebook fans and... engagement and more



## twitter is similar

with some unique features of its own...



#### twitter summary of a brand





#### follower growth & followee ratio





### tweet timing (in various ways)



#### unmetric

#### @reply metrics: in depth





### **Compare Followers**





#### Compare Followers... and a lot more



Today, most brands are "flying blind" on Social Media!

unnetric helps you navigate better – with objective metrics & benchmarks

# unnetric

Competitive Social Media Intelligence

SECTORS WE COVER

Travel Portals

Airlines
Automotive
Banks & Financial Institutions
Consumer Packaged Goods
Insurance
Pharma
Publishing
Restaurant Chains
Retail Chains
Technology
Telecom

#### Contact:

Lakshmanan (Lux) Narayan CEO & Co-Founder

lux@unmetric.com

+1 (415) 651 4524 +91 9840 573784