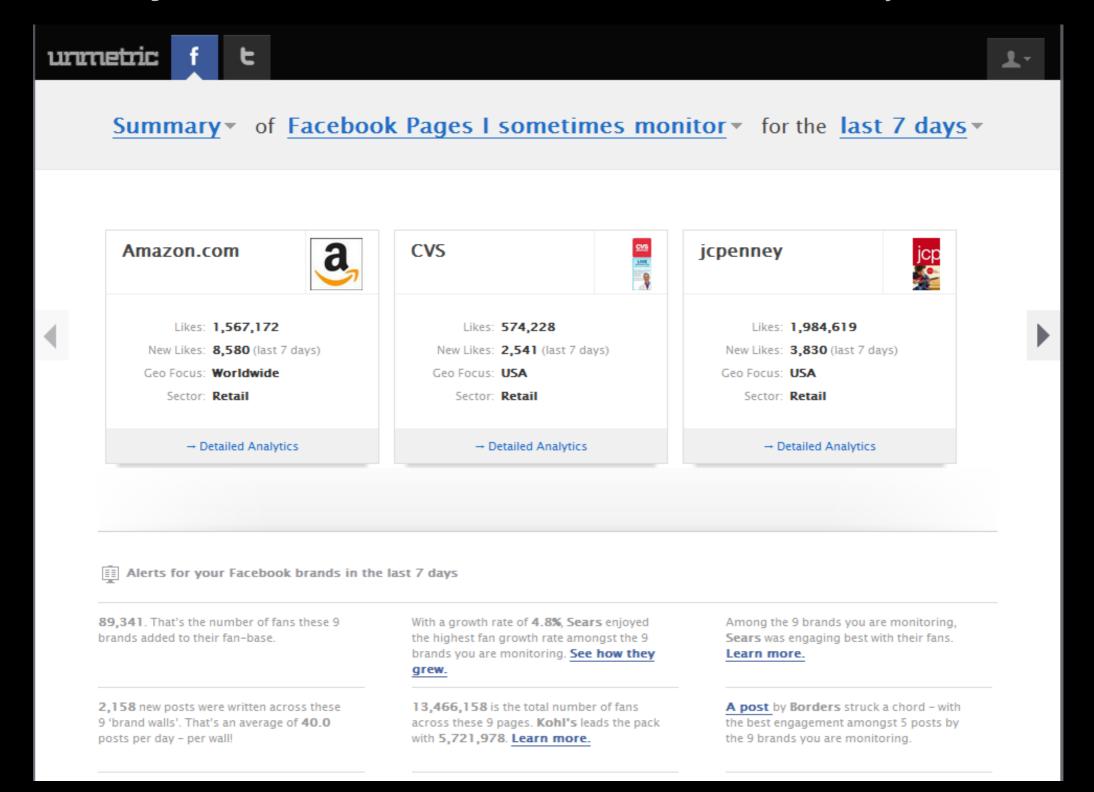

The Social Media Habits of Amazon, Nordstrom, Buy.com, and hundreds of other brands active on Facebook & Twitter...



#### Pick and choose brands to analyse on facebook.

Select brands you compete with or just about any brand you'd like to study in depth (even if they're not in your sector)



#### Get a bird's eye view and alerts on brands that matter to you



#### Dive deep into any brand



#### Study their Fan Growth and Fan Profile...



#### ...and their Rules of Engagement



#### Dissect their Content Strategy like never before



#### Dissect their Content Strategy like never before



## Compare what matters on

facebook.

#### **Compare** Facebook fans and...



#### Compare Facebook fans and... engagement and more



## twitter is similar

with some unique features of its own...



#### twitter summary of a brand





#### follower growth & followee ratio





### tweet timing (in various ways)



#### unmetric

#### @reply metrics: in depth





### **Compare Followers**





#### Compare Followers... and a lot more



Today, most brands are "flying blind" on Social Media!

unnetric helps you navigate better – with objective metric