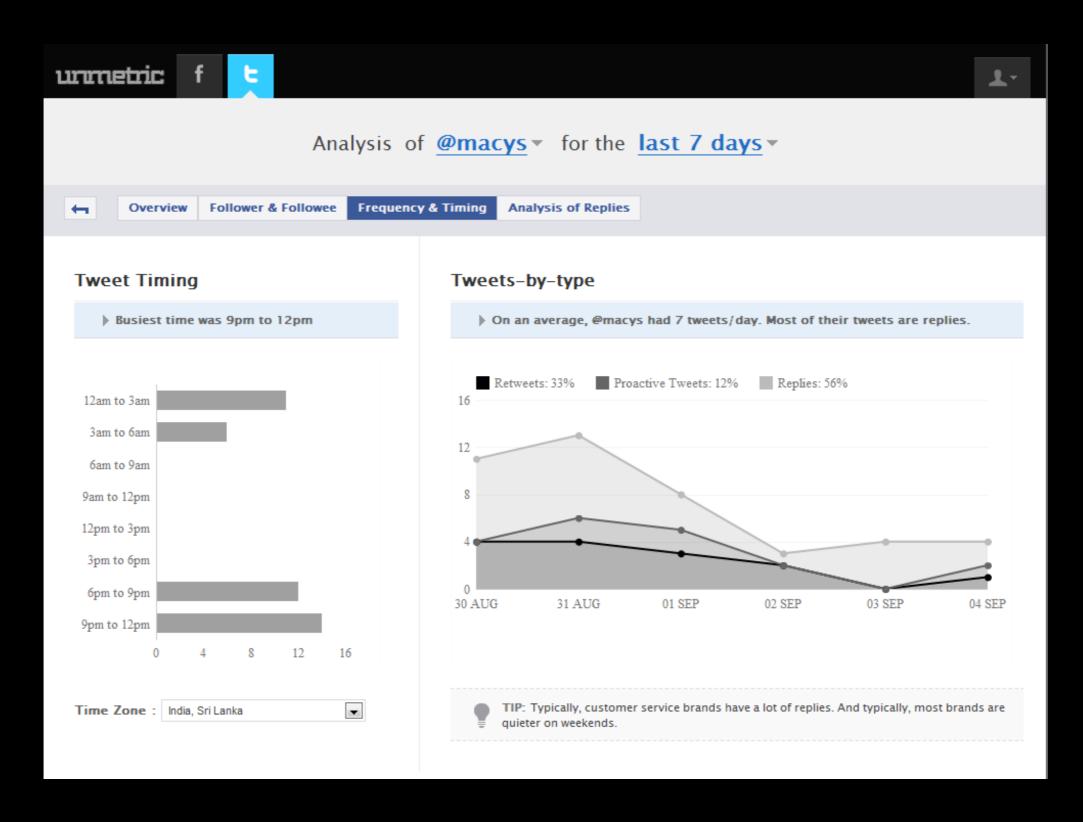

Pick and choose brands to analyse on facebook.

Select brands you compete with or just about any brand you'd like to study in depth (even if they're not in your sector)



#### Get a bird's eye view and alerts on brands that matter to you



#### Dive deep into any brand



#### Study their Fan Growth and Fan Profile...



#### ...and their Rules of Engagement



#### Dissect their Content Strategy like never before



#### Dissect their Content Strategy like never before



## Compare what matters on

facebook.

#### **Compare** Facebook fans and...



#### Compare Facebook fans and... engagement and more



## twitter is similar

with some unique features of its own...



#### twitter summary of a brand





#### follower growth & followee ratio





### tweet timing (in various ways)



#### unmetric

#### @reply metrics: in depth





### **Compare Followers**





#### Compare Followers... and a lot more



Today, most brands are "flying blind" on Social Media!

unnetric helps you navigate better – with objective metrics & benchmarks

# unnetric

Competitive Social Media Intelligence

SECTORS WE COVER

Travel Portals

Airlines
Automotive
Banks & Financial Institutions
Consumer Packaged Goods
Insurance
Pharma
Publishing
Restaurant Chains
Retail Chains
Technology
Telecom

#### Contact:

Lakshmanan (Lux) Narayan CEO & Co-Founder

lux@unmetric.com

+1 (415) 651 4524 +91 9840 573784