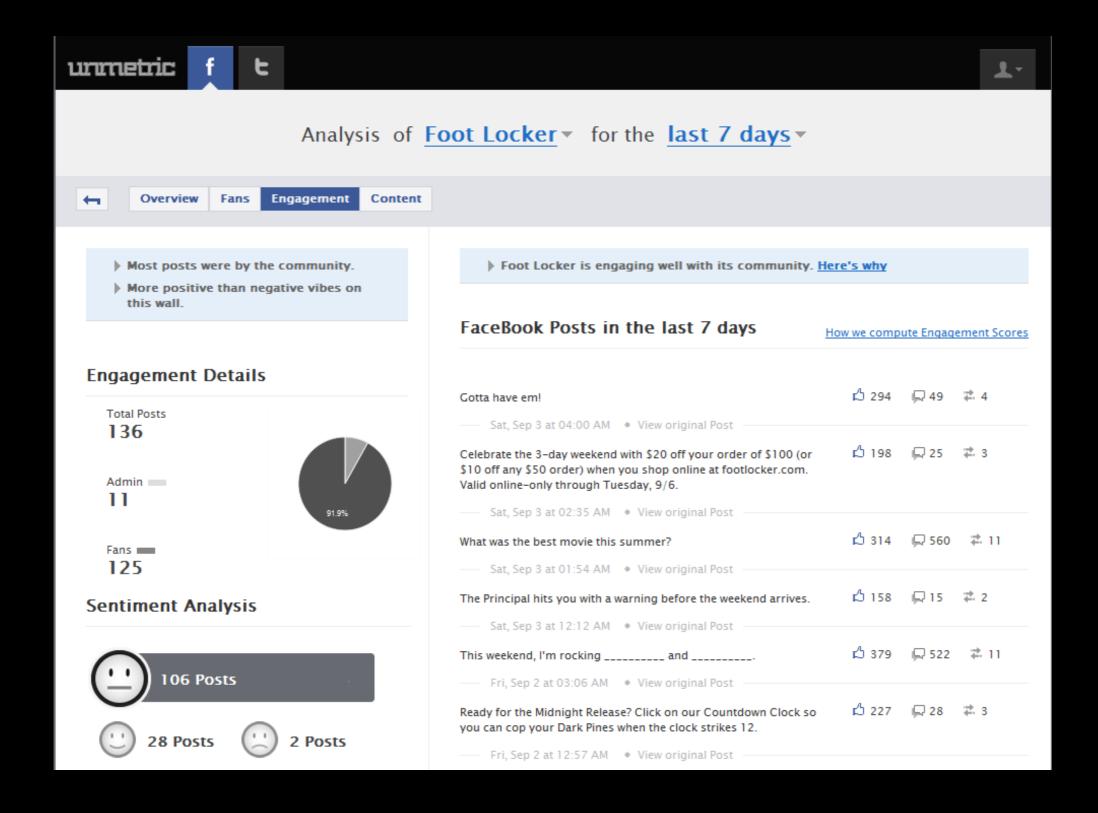

The Social Media Habits of Amazon, Nordstrom, Buy.com, and hundreds of other brands active on Facebook & Twitter...



#### Pick and choose brands to analyse on facebook.

Select brands you compete with or just about any brand you'd like to study in depth (even if they're not in your sector)



#### Get a bird's eye view and alerts on brands that matter to you



#### Dive deep into any brand



#### Study their Fan Growth and Fan Profile...



#### ...and their Rules of Engagement



#### Dissect their Content Strategy like never before



#### Dissect their Content Strategy like never before



## Compare what matters on

facebook.

#### **Compare** Facebook fans and...



#### Compare Facebook fans and... engagement and more



## twitter is similar

with some unique features of its own...



#### twitter summary of a brand





#### follower growth & followee ratio





### tweet timing (in various ways)



#### unmetric

#### @reply metrics: in depth





### **Compare Followers**





#### Compare Followers... and a lot more



Today, most brands are "flying blind" on Social Media!

unnetric helps you navigate better – with objective metrics & benchmarks

# unnetric

Competitive Social Media Intelligence

SECTORS WE COVER

Travel Portals

Airlines
Automotive
Ban