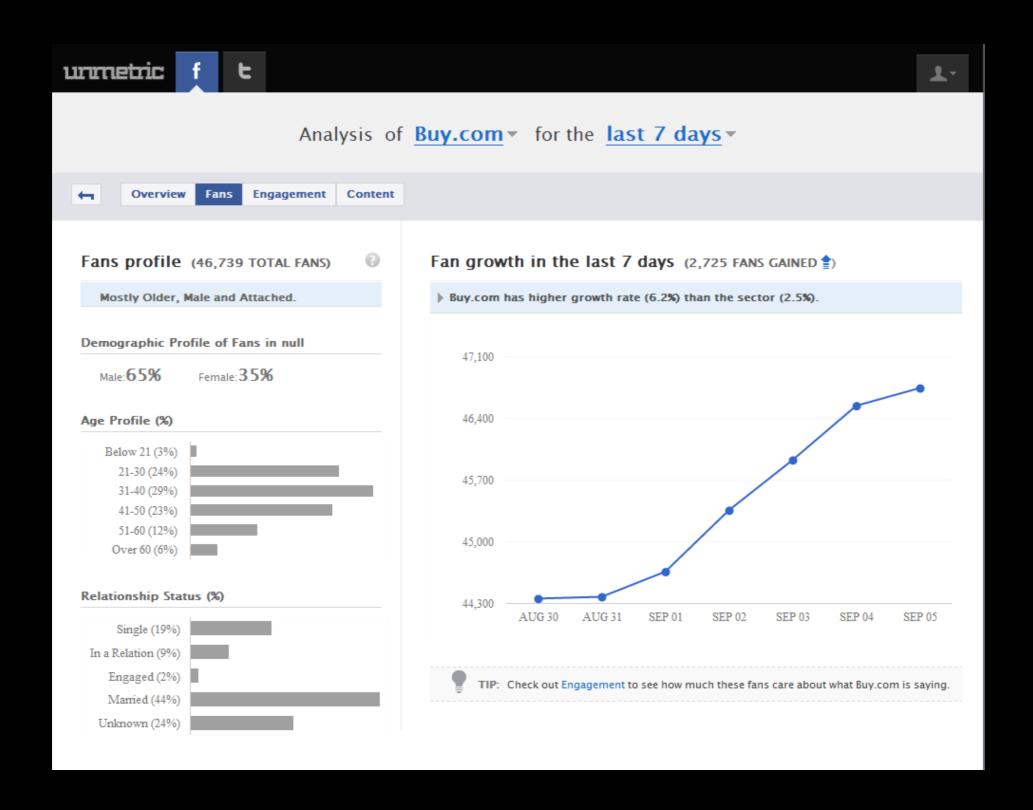

The Social Media Habits of Amazon, Nordstrom, Buy.com, and hundreds of other brands active on Facebook & Twitter...



#### Pick and choose brands to analyse on facebook.

Select brands you compete with or just about any brand you'd like to study in depth (even if they're not in your sector)



#### Get a bird's eye view and alerts on brands that matter to you



#### Dive deep into any brand



#### Study their Fan Growth and Fan Profile...



#### ...and their Rules of Engagement



#### Dissect their Content Strategy like never before



#### Dissect their Content Strategy like never before



## Compare what matters on

facebook.

#### **Compare** Facebook fans and...



#### Compare Facebook fans and... engagement and more



## twitter is similar

with some unique features of its own...



#### twitter summary of a brand





#### follower growth & followee ratio





### tweet timing (in various ways)



#### unmetric

#### @reply metrics: in depth





### **Compare Followers**





#### Compare Followers... and a lot more



Today, most brands are "flying blind" on Social Media!

unnetric helps you navigate better – with objective metrics & benchmarks

# unnetric

Competitive Social Media Intelligence

SECTORS WE COVER