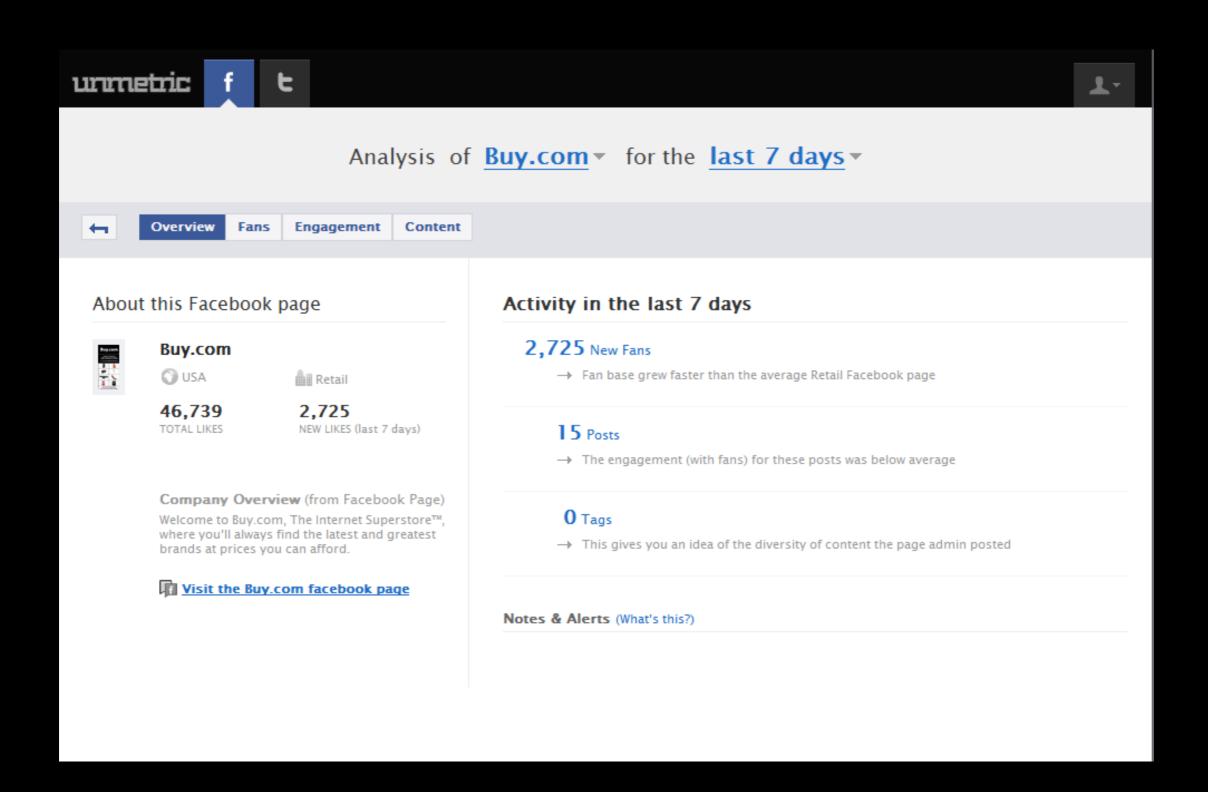

The Social Media Habits of Amazon, Nordstrom, Buy.com, and hundreds of other brands active on Facebook & Twitter...



#### Pick and choose brands to analyse on facebook.

Select brands you compete with or just about any brand you'd like to study in depth (even if they're not in your sector)



#### Get a bird's eye view and alerts on brands that matter to you



#### Dive deep into any brand



#### Study their Fan Growth and Fan Profile...



#### ...and their Rules of Engagement



#### Dissect their Content Strategy like never before



#### Dissect their Content Strategy like never before



## Compare what matters on

facebook.

#### **Compare** Facebook fans and...



#### Compare Facebook fans and... engagement and more



## twitter is similar

with some unique features of its own...



#### twitter summary of a brand





#### follower growth & followee ratio





### tweet timing (in various ways)



#### unmetric

#### @reply metrics: in depth





### **Compare Followers**





#### Compare Followers... and a lot more



Today, most brands are "flying blind" on Social Media!

unnetric helps you navigate better – with objective metrics & benchmarks

# unnetric

Compe