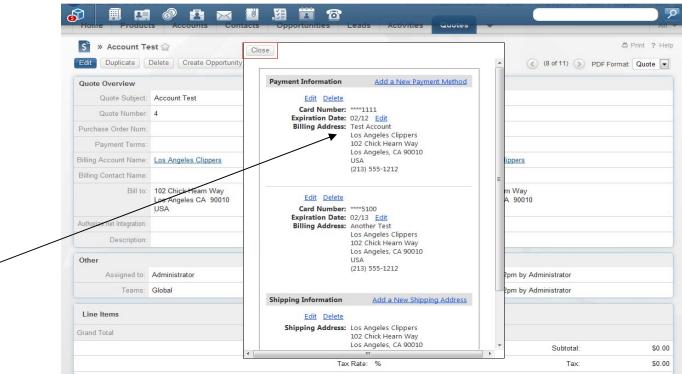

## Adding Credit Card Information to your authorize.net account from SugarCRM Quote Entry:

SugarCRM – Authorize.Net Integration Application