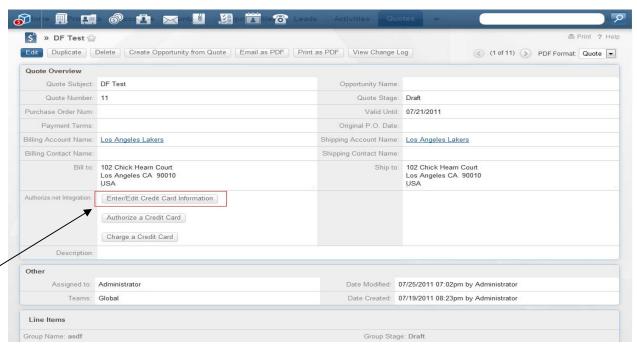

## Adding Credit Card Information to your authorize.net account from SugarCRM Quote Entry:

SugarCRM – Authorize.Net Integration Application