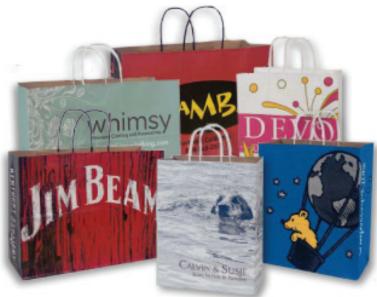

## Tulsakraft<sup>™</sup> **Versa Bag**

Tulsakraft Versa Bags are the first and only hybrid reversible, natural and white, kraft bags. Unique and customizable, these bags deliver a truly green and sustainable solution branded merchandise bags.

Prior to being folded, the bags are custom printed from rolls of double sided paper that is white on one side and natural kraft on the other. This allows for 100% print coverage and gives you the option of using either side as the outside. Environmentally friendly water based inks are used and can be applied in up to three colors. Additional customization can be done with the over 20 handle colors available.

Made from 100% recycled paper, containing up to 95% post-consumer content, they also carry the FSC® (Forest Stewardship Council) certification.

Showcase your brand on a bag that's green without compromising the quality of the paper or the print.