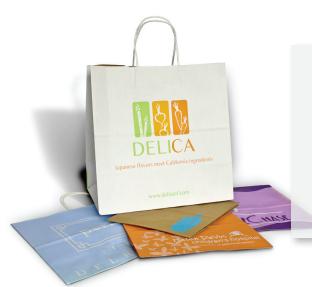

## Tulsakraft<sup>™</sup> **Versa Bag**

Tulsakraft Versa Bags are the first and only hybrid reversible, natural and white, kraft bags. Unique and customizable, these bags deliver a truly green and sustainable solution branded merchandise bags.

Prior to being folded, the bags are custom printed from rolls of double sided paper that is white on one side and natural kraft on the other. This allows for 100% print coverage and gives you the option of using either side as the outside. Environmentally friendly water based inks are used and can be applied in up to three colors. Additional customization can be done with the over 20 handle colors available.

Made from 100% recycled paper, containing up to 95% post-consumer content, they also carry the FSC® (Forest Stewardship Council) certification.

Showcase your brand on a bag that's green without compromising the quality of the paper or the print.