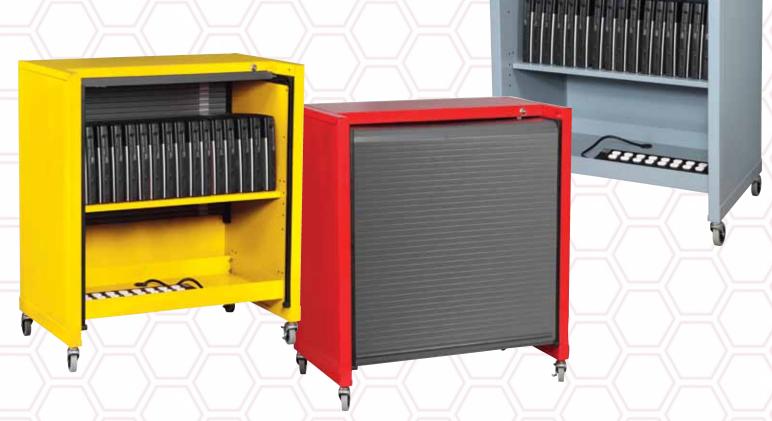

## **Economy LapTop Cart**™

The Economy LapTop Cart™ is the most cost effective way to store and transport laptops. Choose from two different models, with and without charging capabilities.

- Open model allows for easy access to laptops and cord management.
- Tambour door model provides security without increasing footprint or adding unnecessary weight.
- Powerstrip optional on both models.
- Laminate top on open model provides a smooth worksurface.
- Locking casters allow the cart to be moved easily from room to room.