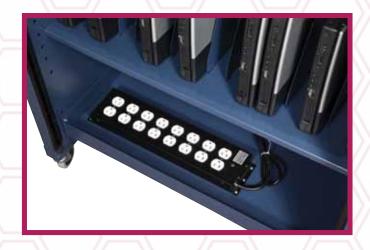

## **Economy LapTop Cart**™

The Economy LapTop Cart™ is the most cost effective way to store and transport laptops. Choose from two different models, with and without charging capabilities.

- Open model allows for easy access to laptops and cord management.
- Tambour door model provides security without increasing footprint or adding unnecessary weight.
- Powerstrip optional on both models.
- Laminate top on open model provides a smooth worksurface.
- Locking casters allow the cart to be moved easily from room to room.